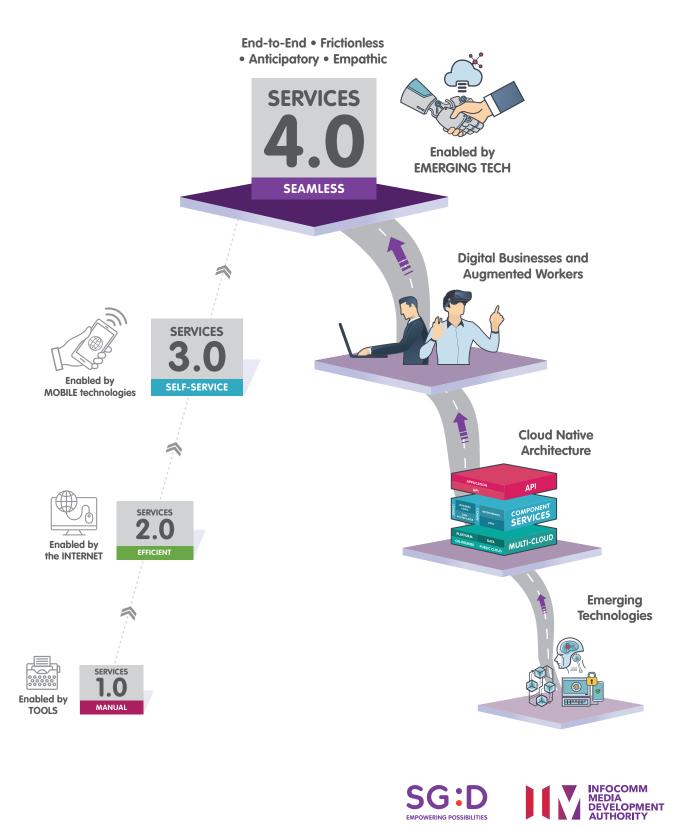

SERVICES 40

End-to-End • Frictionless • Anticipatory • Empathic

2

**SELF-SERVICE** 

Enabled by MOBILE technologies

Enabled by EMERGING TECH

Enabled by the INTERNET

services **1.0** 

#### MANUAL

Enabled by TOOLS

is the heart of the evolving ICM ecosystem that makes emerging technologies more accessible to Service Providers and Augmented Workers.