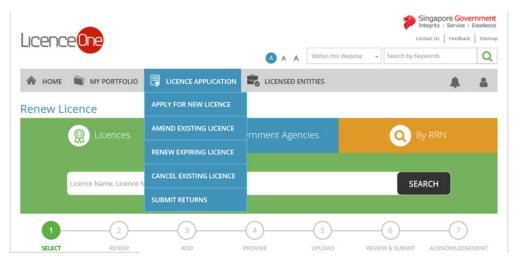

## **Renew Expiring Licence**

1 > Select "Renew Expiring Licence" under the tab LICENCE APPLICATION

2 > Click on "By RRN" and enter RRN number (refer to the licence renewal email notification)

| 👷 Licences                                                               | Government Agencies |        |
|--------------------------------------------------------------------------|---------------------|--------|
|                                                                          |                     |        |
| PA-123-1234578<br>RRN (Renewal Request Number) is provided by the agency |                     | SEARCH |