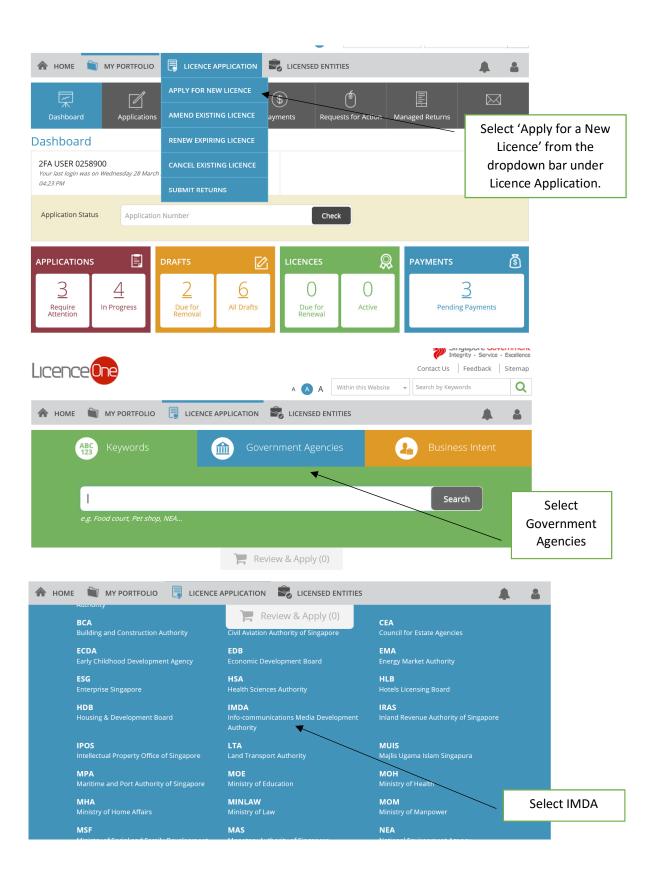

# **GOC/ROC New Application**











### Mailing Address



# **Billing Person Particulars**



# Owner Particulars











Save as Draft

Save as Draft & Exit



#### Information Review



#### General Declaration

I declare that all the information given in this application form is true and correct.
I am aware that legal action may be taken against me if I had knowingly provided false information.
I agree that in any legal proceedings, I shall not dispute the authentity or accuracy of any statements, confirmations, records, acknowledgements, information recorded in or produced in this application.

# General Operator's Certificate of Competency

I declare that I have not commenced provision/operation of any of the telecommunication stations/networks applied for in this application and all the information in this