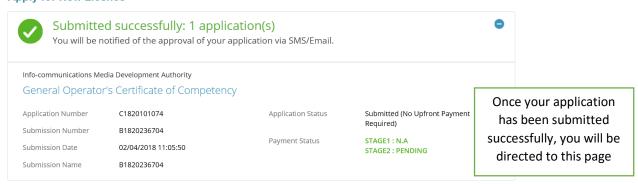

#### NOT

Application has been submitted successfully. You will be notified of the approval of your application by email/sms. Processing status will also be updated under the Application Status Column.

Please note that the "Submission Name" is for your personal reference only.

You may retrieve your submission and application details by clicking on the "Applications" tab in the "My Portfolio" menu.