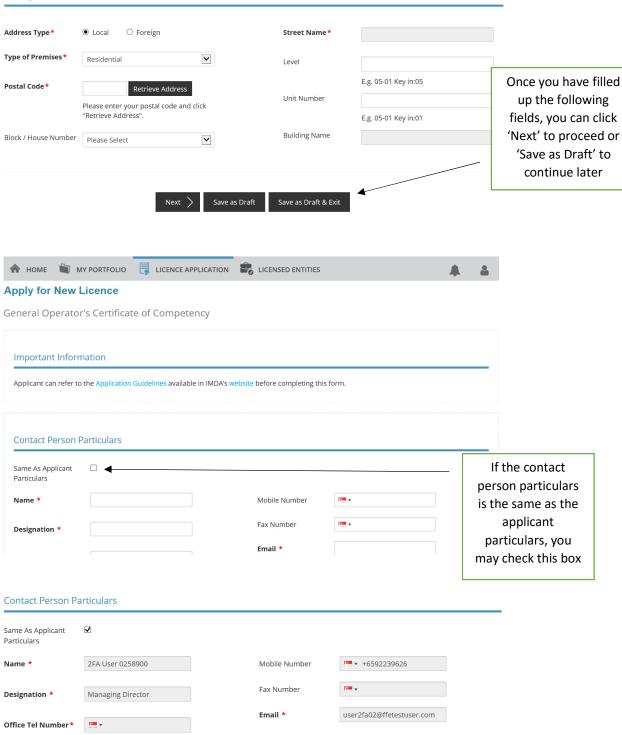

# General Operator's Certificate of Competency

I declare that I have not commenced provision/operation of any of the telecommunication stations/networks applied for in this application and all the information in this application form is true and correct. I understand that approval from the Info-communications Media Development Authority for this application is based on information as declared in this application. I further acknowledge that, should any of the information declared herein be found to be untrue, inaccurate or incorrect, any certificate granted by IMDA will be rendered null and vold. IMDA reserves its right to impose penal sanctions against us under any applicable laws and regulations in force and this is without prejudice to any civil remedies that the IMDA has against us if any of the information declared in the application be found to be untrue, inaccurate or incorrect.