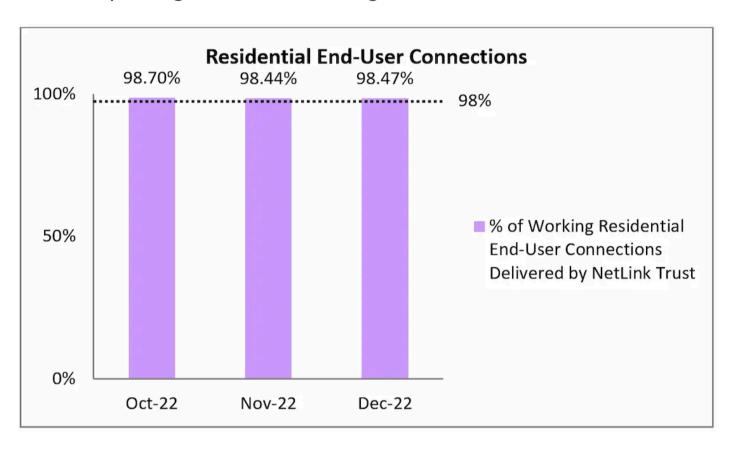

1. Percentage of residential end-user connections delivered to NetLink Trust's requesting licensees in working condition

2. Percentage of non-residential end-user connections delivered to NetLink Trust's requesting licensees in working condition