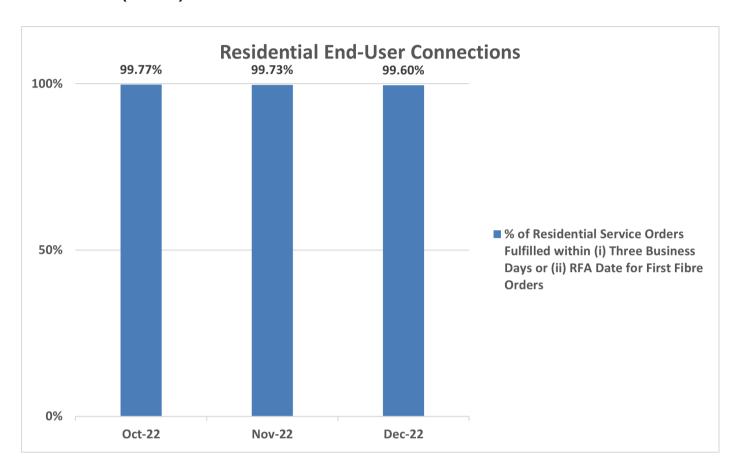

## NetLink Trust's QoS Performance for Timeframe in the Provisioning of End-User Connection Services

1. Percentage of Residential Service Orders Fulfilled within (i) Three Business Days of the Date of the Service Order or (ii) by Request For Activation ("RFA") Date for First Fibre Orders

When both first and second fibre orders are aggregated together, between October to December 2022, NetLink Trust has fulfilled 99.50% to 99.63% of orders within three business days or RFA date, and 99.85% to 99.88% of orders within seven business days or RFA date + 4 business days.