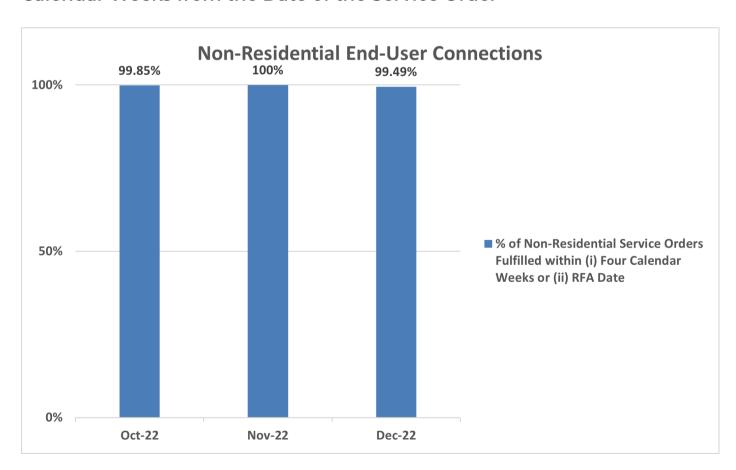

## 2. Percentage of Non-Residential Service Orders Fulfilled within Four Calendar Weeks from the Date of the Service Order

NetLink Trust has fulfilled 100% of orders within eight calendar weeks or RFA date + 4 calendar weeks in October to December 2022.