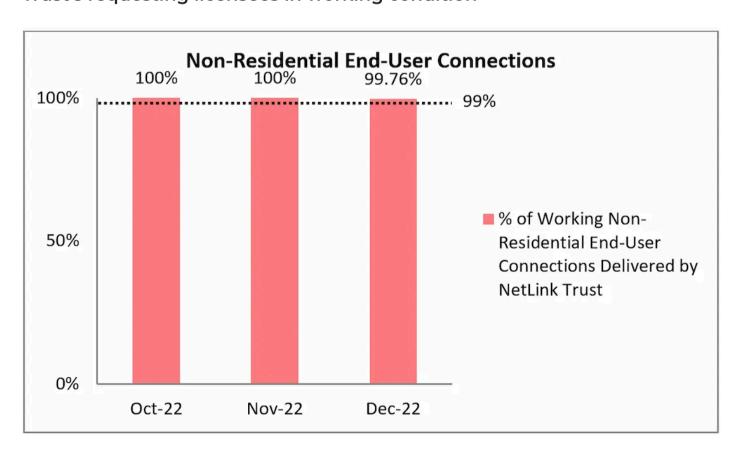

1. Percentage of residential end-user connections delivered to NetLink Trust's requesting licensees in working condition

2. Percentage of non-residential end-user connections delivered to NetLink Trust's requesting licensees in working condition