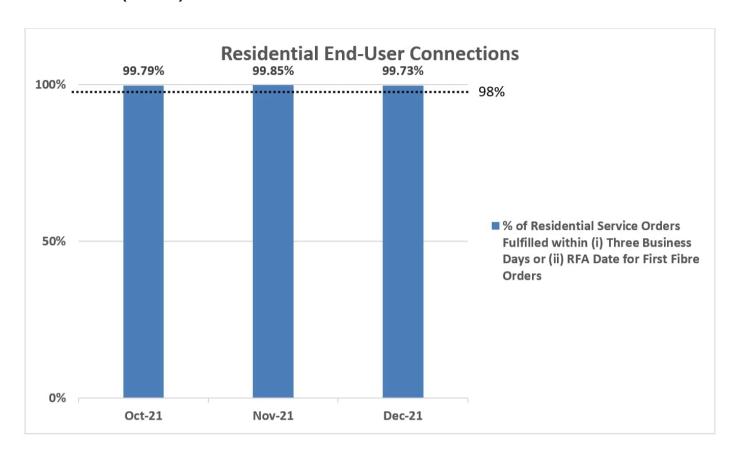

## NetLink Trust's QoS Performance for Timeframe in the Provisioning of End-User Connection Services

1. Percentage of Residential Service Orders Fulfilled within (i) Three Business Days of the Date of the Service Order or (ii) by Request For Activation ("RFA") Date for First Fibre Orders

When both first and second fibre orders are aggregated together, between October to December 2021, NetLink Trust has fulfilled 99.29% to 99.53% of orders within three business days or RFA date, and 99.80% to 99.85% of orders within seven business days or RFA date + 4 business days.