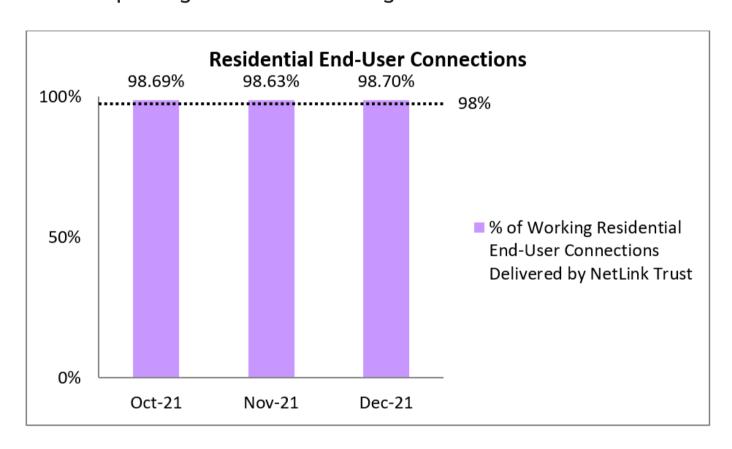

## Quality of Service (QoS) Standards for NetLink Trust's Fibre Connection Services for the Oct – Dec 2021 Quarter

NetLink Trust's QoS Performance for Installation-Related Service Levels

1. Percentage of Residential End-User Connections Delivered to NetLink Trust's Requesting Licensees in Working Condition