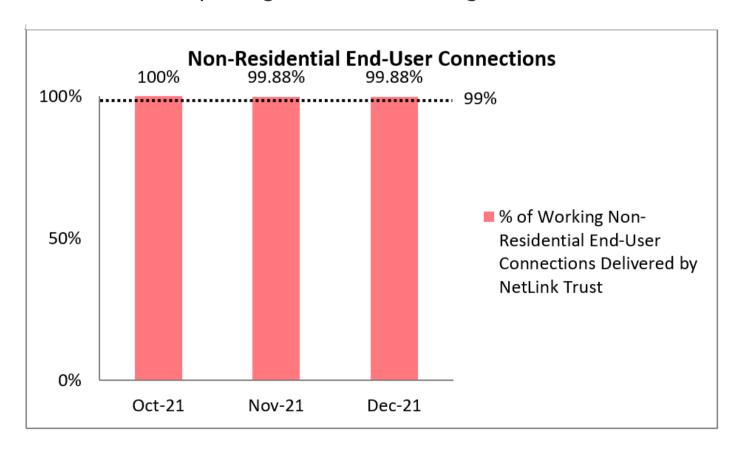

2. Percentage of Non-Residential End-User Connections Delivered to NetLink Trust's Requesting Licensees in Working Condition