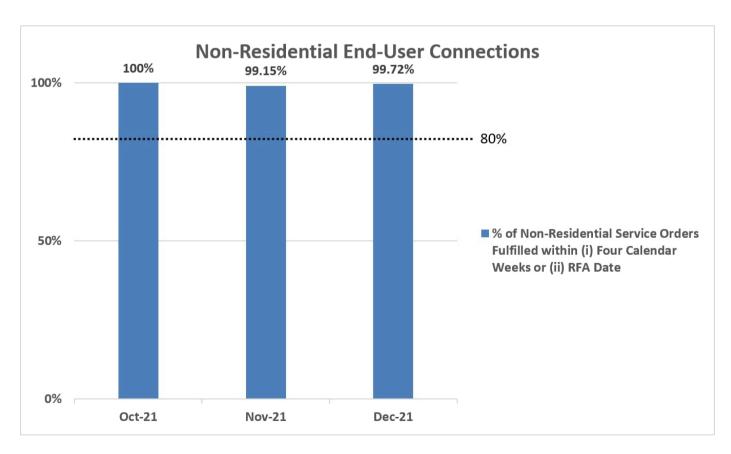

## 2. Percentage of Non-Residential Service Orders Fulfilled within Four Calendar Weeks from the Date of the Service Order

NetLink Trust has fulfilled 99.86% to 100% of orders within eight calendar weeks or RFA date + 4 calendar weeks in October to December 2021.