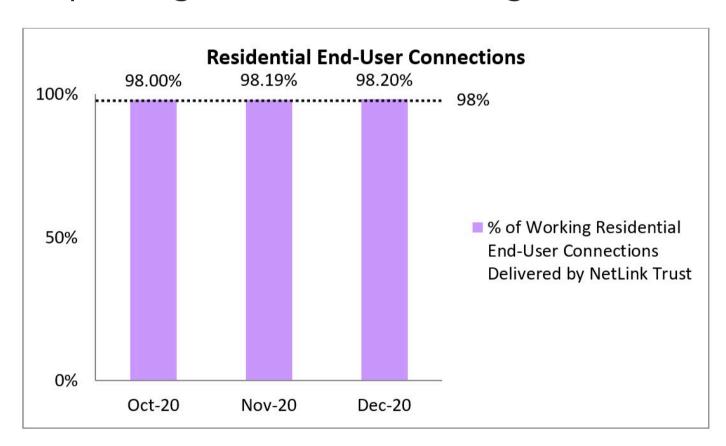

## NetLink Trust's QoS Performance for Installation-Related Service Levels

1. Percentage of Residential End-User Connections Delivered to NetLink Trust's Requesting Licensees in Working Condition

2. Percentage of Non-Residential End-User Connections Delivered to NetLink Trust's Requesting Licensees in Working Condition