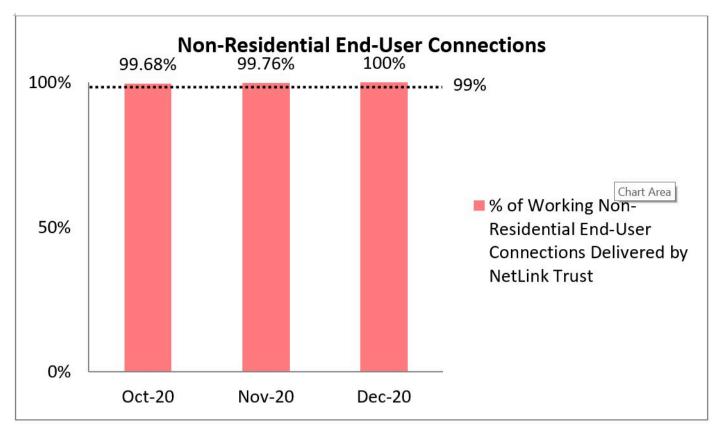

## NetLink Trust's QoS Performance for Installation-Related Service Levels

1. Percentage of Residential End-User Connections Delivered to NetLink Trust's Requesting Licensees in Working Condition

2. Percentage of Non-Residential End-User Connections Delivered to NetLink Trust's Requesting Licensees in Working Condition