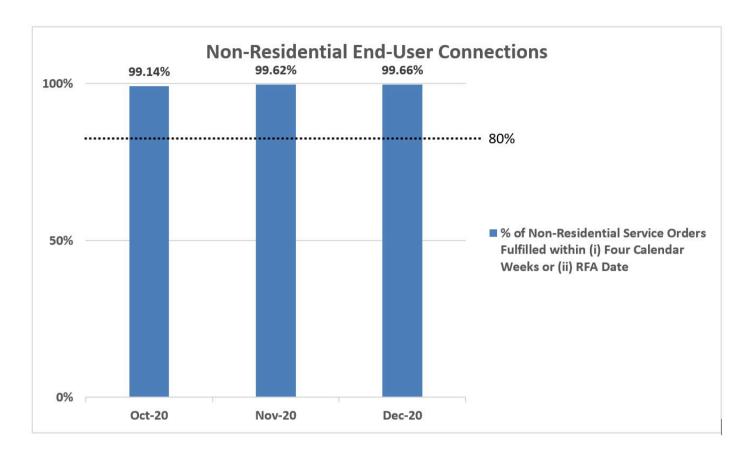

## 2. Percentage of Non-Residential Service Orders Fulfilled within Four Calendar Weeks from the Date of the Service Order

NetLink Trust has fulfilled 99.83% to 100% of orders within eight calendar weeks or RFA date + 4 calendar weeks in October to December 2020.