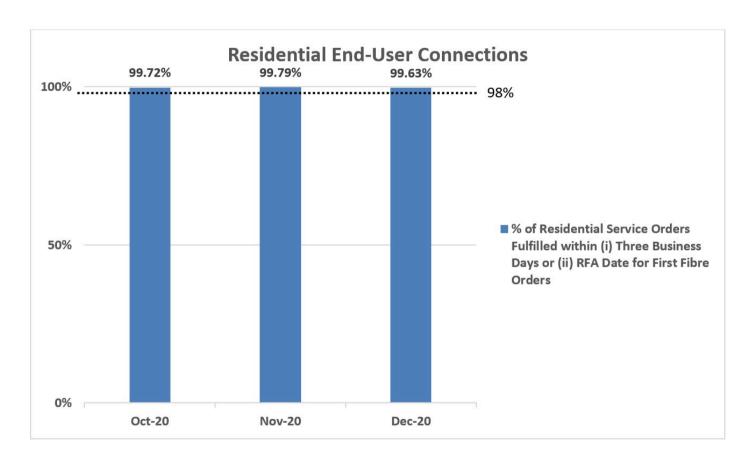

## NetLink Trust's QoS Performance for Timeframe in the Provisioning of End-User Connection Services

1. Percentage of Residential Service Orders Fulfilled within (i) Three Business Days of the Date of the Service Order or (ii) by Request For Activation ("RFA") Date for First Fibre Orders

When both first and second fibre orders are aggregated together, between October to December 2020, NetLink Trust has fulfilled 98.68% to 98.94% of orders within three business days or RFA date, and 99.57% to 99.61% of orders within seven business days or RFA date + 4 business days.