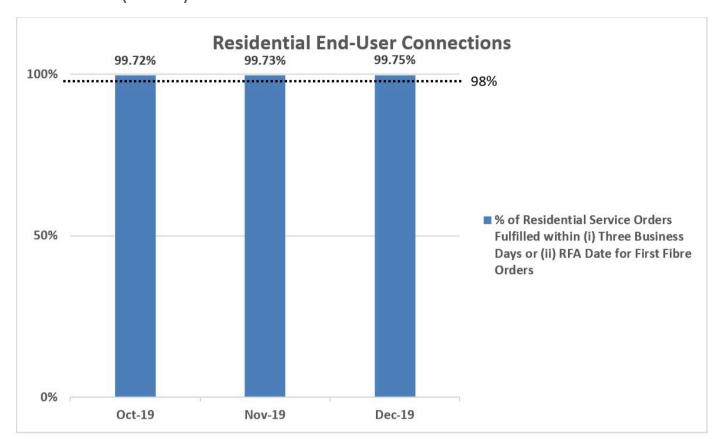

## NetLink Trust's QoS Performance for Timeframe in the Provisioning of End-User Connection Services

1. Percentage of Residential Service Orders Fulfilled within (i) Three Business Days of the Date of the Service Order or (ii) by Request For Activation ("RFA") Date for First Fibre Orders

When both first and second fibre orders are aggregated together, between October to December 2019, NetLink Trust has fulfilled 99.03% to 99.14% of orders within three business days or RFA date, and 99.67% to 99.74% of orders within seven business days or RFA date + 4 business days.