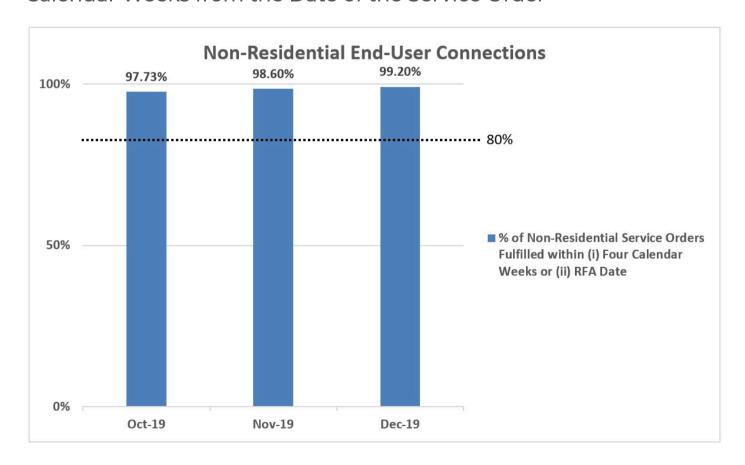

2. Percentage of Non-Residential Service Orders Fulfilled within Four Calendar Weeks from the Date of the Service Order

NetLink Trust has fulfilled 99.44% to 99.83% of orders within eight calendar weeks or RFA date + 4 calendar weeks in October to December 2019.