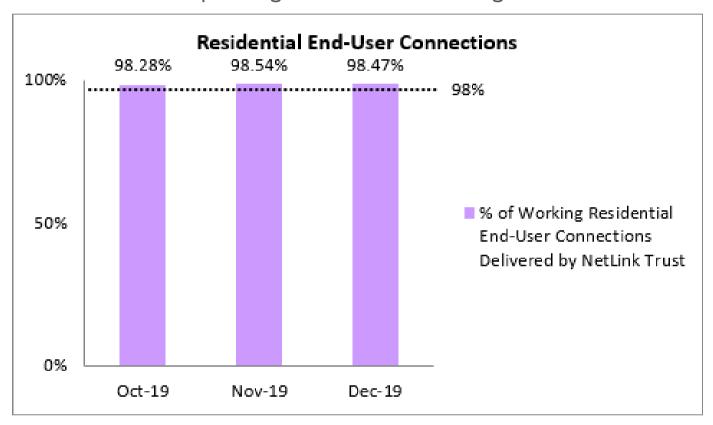

## Quality of Service (QoS) Standards for NetLink Trust's Fibre Connection Services for the Oct - Dec 2019 Quarter

**NetLink Trust's QoS Performance for Installation- Related Service Levels** 

1. Percentage of Residential End-User Connections Delivered to NetLink Trust's Requesting Licensees in Working Condition