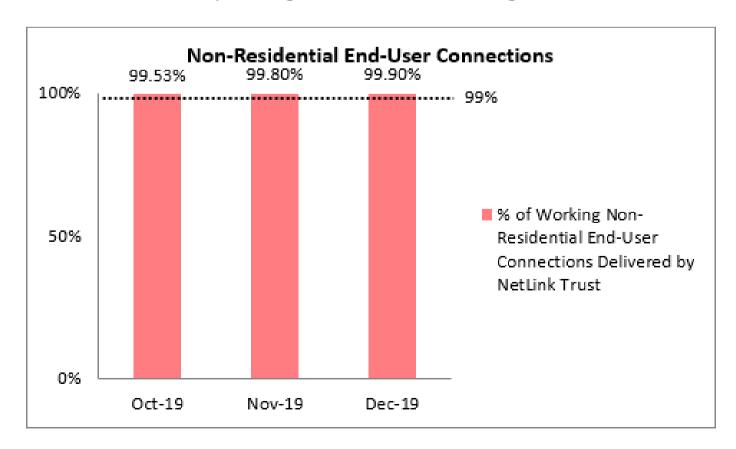

2. Percentage of Non-Residential End-User Connections Delivered to NetLink Trust's Requesting Licensees in Working Condition