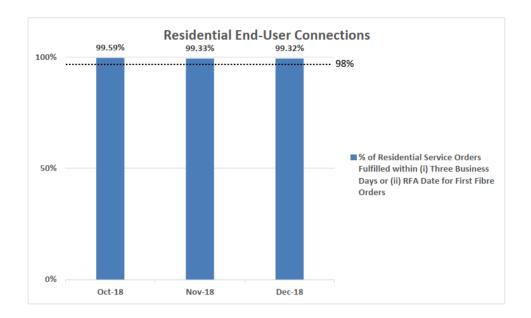

1. Percentage of Residential Service Orders Fulfilled within (i) Three Business Days of the Date of the Service Order or (ii) by Request For Activation ("RFA") Date for First Fibre Orders

When both first and second fibre orders are aggregated together, between October to December 2018, NetLink Trust has fulfilled 96.50% to 97.81% of orders within three business days or RFA date, and 97.52% to 98.54% of orders within seven business days or RFA date + 4 business days.