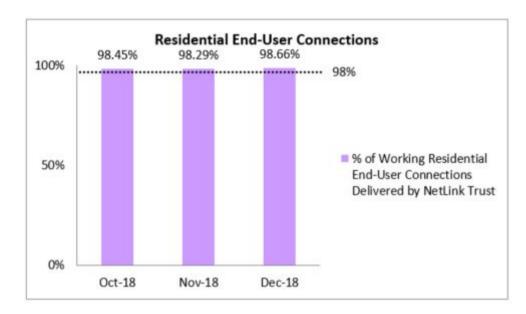

## Quality of Service (QoS) Standards for NetLink Trust's Fibre Connection Services for the Oct - Dec 2018 Quarter

NetLink Trust's QoS Performance for Installation-Related Service Levels

 Percentage of Residential End-User Connections Delivered to NetLink Trust's Requesting Licensees in Working Condition