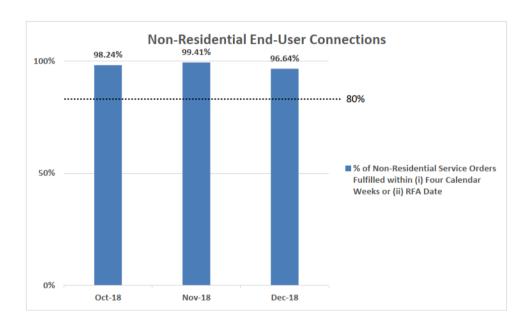

2. Percentage of Non-Residential Service Orders Fulfilled within Four Calendar Weeks from the Date of the Service Order

NetLink Trust has fulfilled 99.41% to 99.66% of orders within eight calendar weeks or RFA date + 4 calendar weeks in October to December 2018.