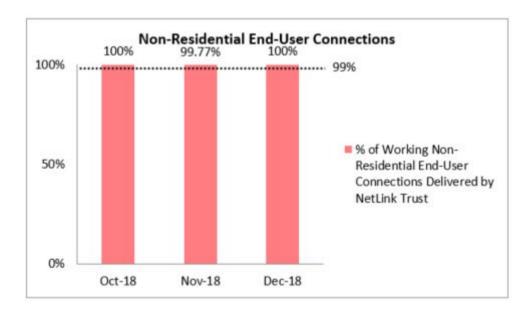

1. Percentage of Non-Residential End-User Connections Delivered to NetLink Trust's Requesting Licensees in Working Condition

NetLink Trust's QoS Performance for Timeframe in the Provisioning of End-User Connection Services