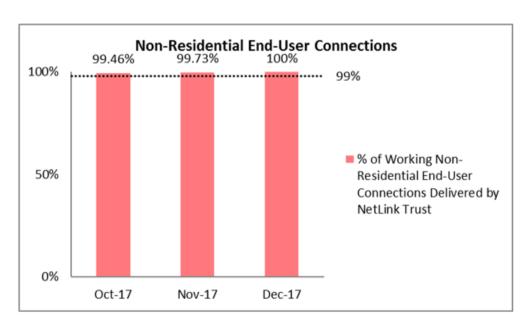

1. Percentage of Residential End-User Connections Delivered to NetLink Trust's Requesting Licensees in Working Condition

2. Percentage of Non-Residential End-User Connections Delivered to NetLink Trust's Requesting Licensees in Working Condition