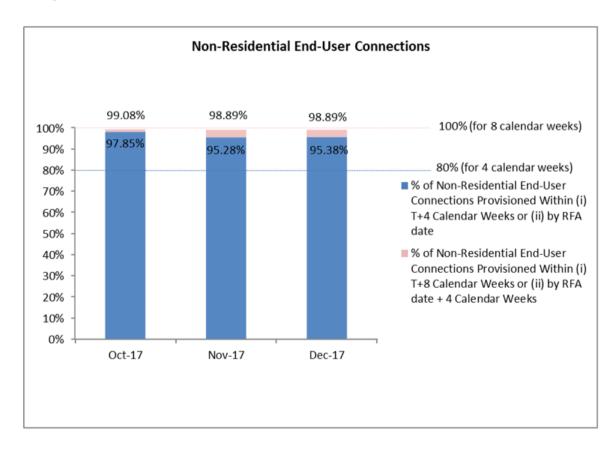

NetLink Trust's QoS Performance for Timeframe in the Provisioning of End-User Connection Services

1. Percentage of Residential End-User Connections Provisioned within (i)
Three Business Days ("BD") of the Date of the Service Order or (ii) by Request
For Activation ("RFA")<sup>1</sup> Date

2. Percentage of Residential End-User Connections Provisioned within (i) Seven Business Days of the Date of the Service Order or (ii) by RFA Date + 4 Business Days

3. Percentage of Non-Residential End-User Connections Provisioned within Four or Eight Calendar Weeks from the Date of the Service Order