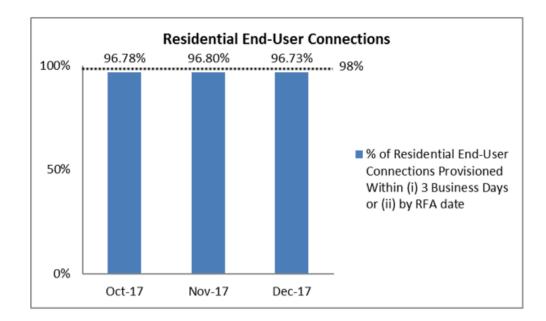

NetLink Trust's QoS Performance for Timeframe in the Provisioning of End-User Connection Services

1. Percentage of Residential End-User Connections Provisioned within (i)
Three Business Days ("BD") of the Date of the Service Order or (ii) by Request
For Activation ("RFA")<sup>1</sup> Date