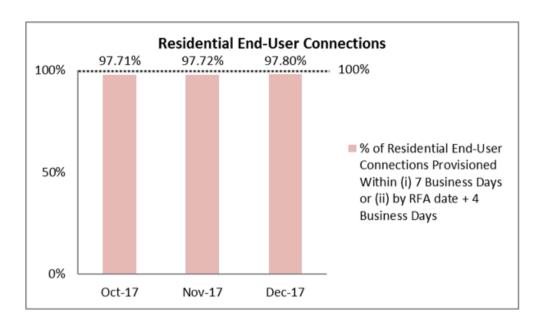

2. Percentage of Residential End-User Connections Provisioned within (i) Seven Business Days of the Date of the Service Order or (ii) by RFA Date + 4 Business Days

3. Percentage of Non-Residential End-User Connections Provisioned within Four or Eight Calendar Weeks from the Date of the Service Order