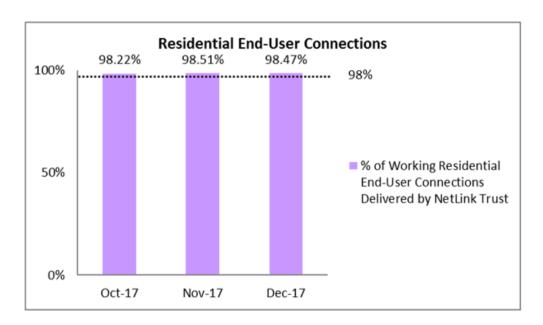

1. Percentage of Residential End-User Connections Delivered to NetLink Trust's Requesting Licensees in Working Condition

2. Percentage of Non-Residential End-User Connections Delivered to NetLink Trust's Requesting Licensees in Working Condition