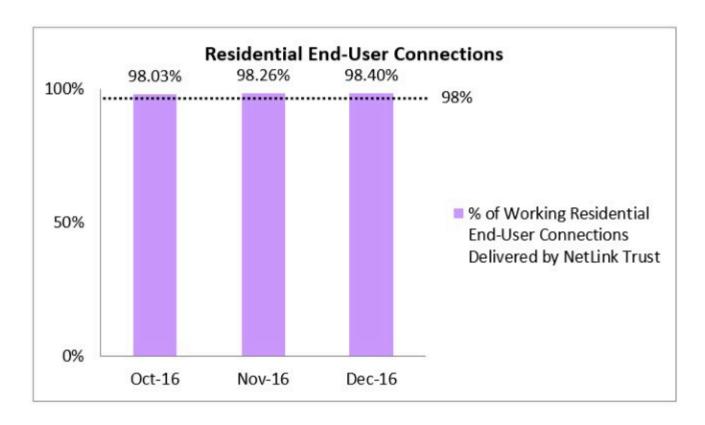

## NetLink Trust's QoS Performance for Installation-Related Service Levels

1. Percentage of Residential End-User Connections Delivered to NetLink Trust's Requesting Licensees in Working Condition

2. Percentage of Non-Residential End-User Connections Delivered to NetLink Trust's Requesting Licensees in Working Condition