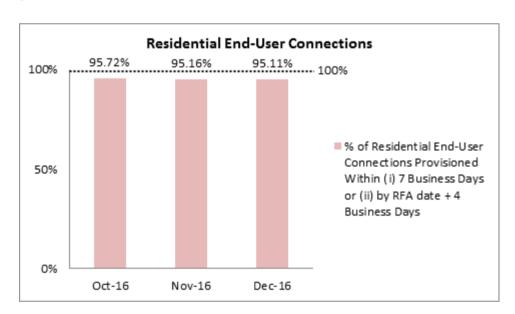

2. Percentage of Residential End-User Connections Provisioned within (i) Seven Business Days of the Date of the Service Order or (ii) by RFA Date + 4 Business Days

3. Percentage of Non-Residential End-User Connections Provisioned within Four or Eight Calendar Weeks from the Date of the Service Order