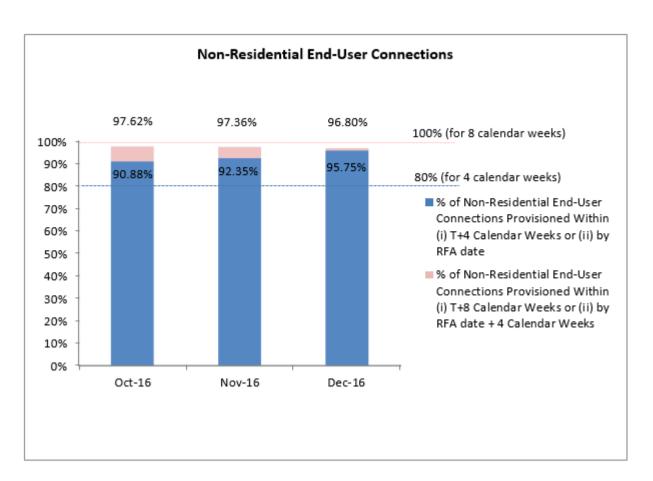

## NetLink Trust's QoS Performance for Timeframe in the Provisioning of End-User Connection Services

1. Percentage of Residential End-User Connections Provisioned within (i) Three Business Days ("BD") of the Date of the Service Order or (ii) by Request For Activation ("RFA") 1 Date

2. Percentage of Residential End-User Connections Provisioned within (i) Seven Business Days of the Date of the Service Order or (ii) by RFA Date + 4 Business Days

3. Percentage of Non-Residential End-User Connections Provisioned within Four or Eight Calendar Weeks from the Date of the Service Order