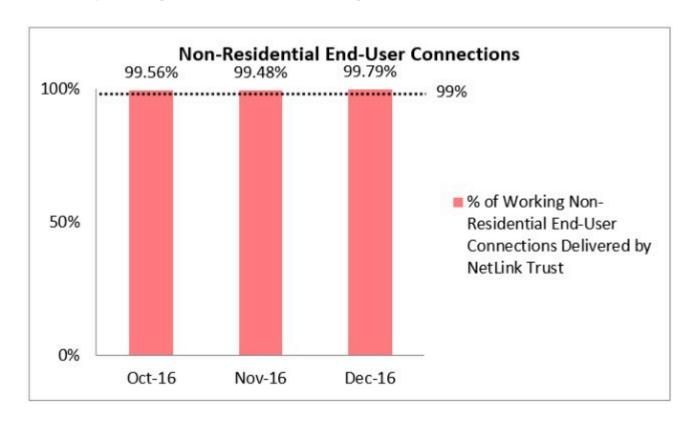

## NetLink Trust's QoS Performance for Installation-Related Service Levels

1. Percentage of Residential End-User Connections Delivered to NetLink Trust's Requesting Licensees in Working Condition

2. Percentage of Non-Residential End-User Connections Delivered to NetLink Trust's Requesting Licensees in Working Condition