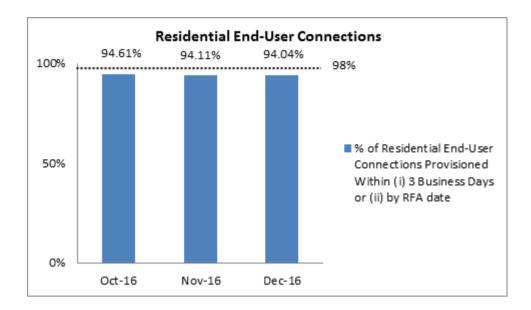

## NetLink Trust's QoS Performance for Timeframe in the Provisioning of End-User Connection Services

1. Percentage of Residential End-User Connections Provisioned within (i) Three Business Days ("BD") of the Date of the Service Order or (ii) by Request For Activation ("RFA") 1 Date