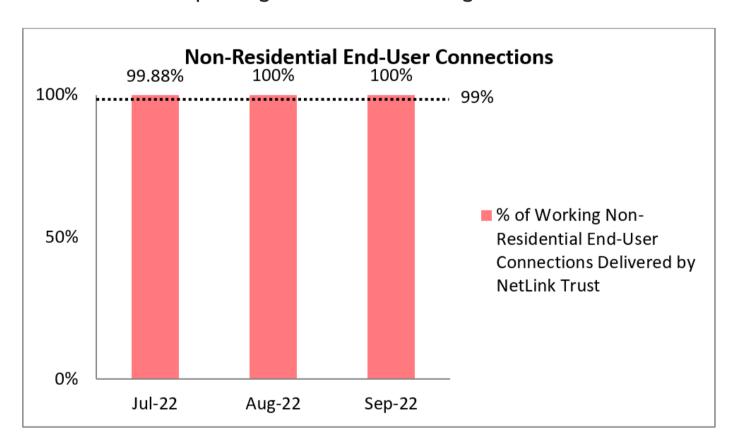

## Quality of Service (QoS) Standards for NetLink Trust's Fibre Connection Services for the Jul – Sep 2022 Quarter

NetLink Trust's QoS Performance for Installation-Related Service Levels

1. Percentage of Residential End-User Connections Delivered to NetLink Trust's Requesting Licensees in Working Condition