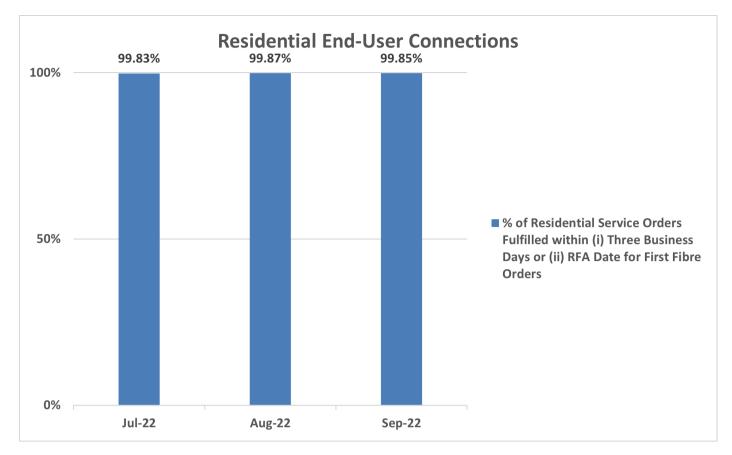

Residential End-User Connections Graph Q3 2022

2. Percentage of Non-Residential End-User Connections Delivered to NetLink Trust's Requesting Licensees in Working Condition

NetLink Trust's QoS Performance for Timeframe in the Provisioning of End-User Connection Services

1. Percentage of Residential Service Orders Fulfilled within (i) Three Business Days of the Date of the Service Order or (ii) by Request For Activation ("RFA") Date for First Fibre Orders

When both first and second fibre orders are aggregated together, between July to September 2022, NetLink Trust has fulfilled 99.49% to 99.68% of orders within three business days or RFA date, and 99.81% to 99.89% of orders within seven business days or RFA date + 4 business days.