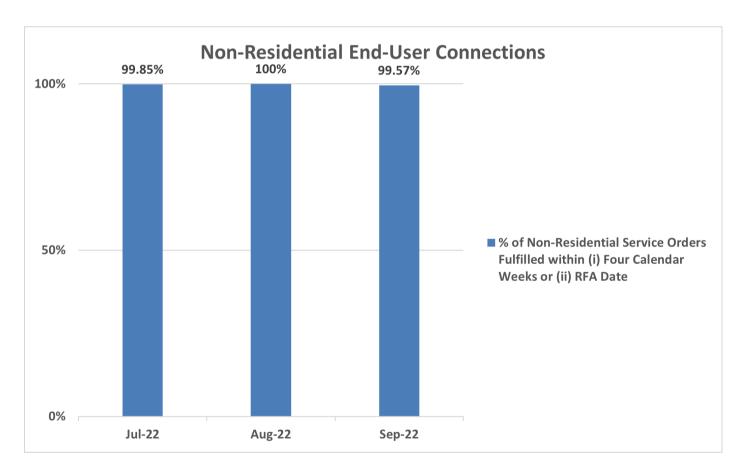

## 2. Percentage of Non-Residential Service Orders Fulfilled within Four Calendar Weeks from the Date of the Service Order

NetLink Trust has fulfilled 100% of orders within eight calendar weeks or RFA date + 4 calendar weeks in July to September 2022.