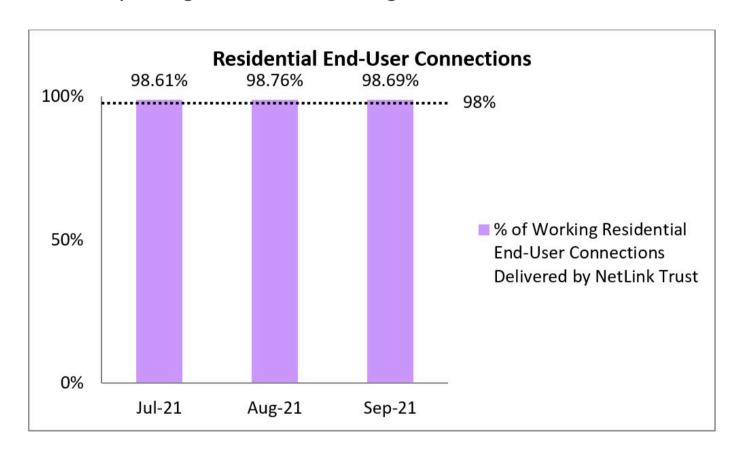

## Quality of Service (QoS) Standards for NetLink Trust's Fibre Connection Services for the Jul – Sep 2021 Quarter

NetLink Trust's QoS Performance for Installation-Related Service Levels

1. Percentage of Residential End-User Connections Delivered to NetLink Trust's Requesting Licensees in Working Condition