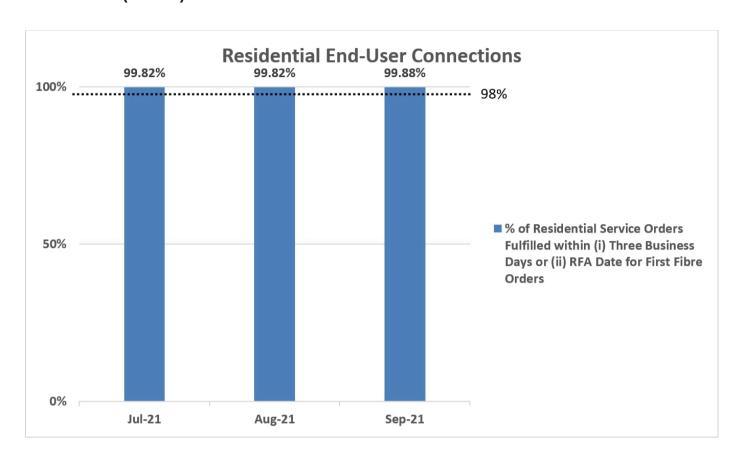

## NetLink Trust's QoS Performance for Timeframe in the Provisioning of End-User Connection Services

1. Percentage of Residential Service Orders Fulfilled within (i) Three Business Days of the Date of the Service Order or (ii) by Request For Activation ("RFA") Date for First Fibre Orders

When both first and second fibre orders are aggregated together, between July to September 2021, NetLink Trust has fulfilled 99.30% to 99.49% of orders within three business days or RFA date, and 99.76% to 99.89% of orders within seven business days or RFA date + 4 business days.