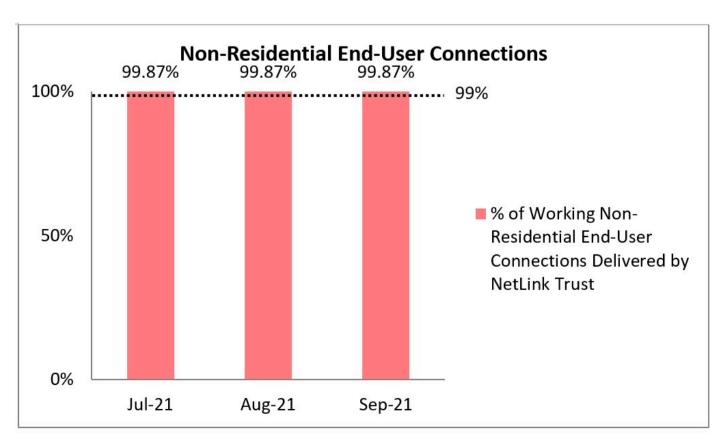

2. Percentage of Non-Residential End-User Connections Delivered to NetLink Trust's Requesting Licensees in Working Condition