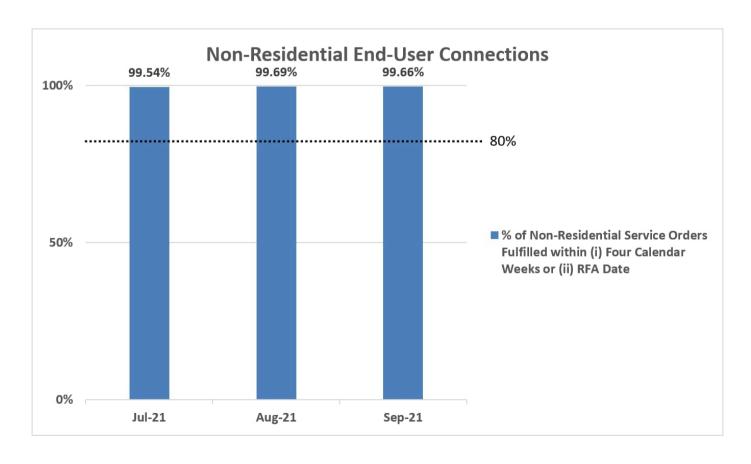

## 2. Percentage of Non-Residential Service Orders Fulfilled within Four Calendar Weeks from the Date of the Service Order

NetLink Trust has fulfilled 99.66% to 100% of orders within eight calendar weeks or RFA date + 4 calendar weeks in July to September 2021.