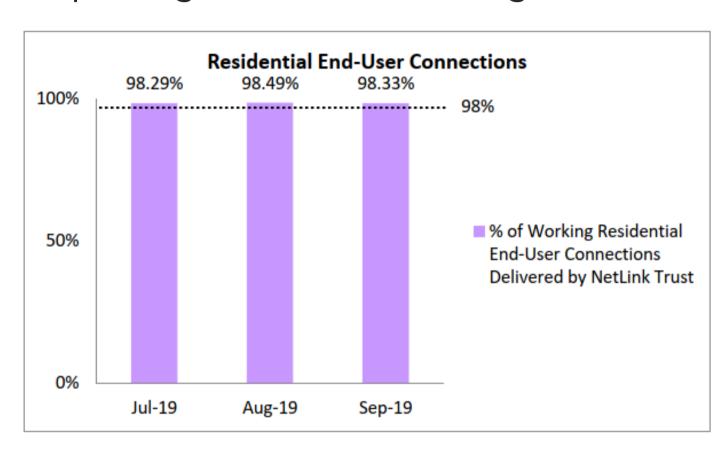

## NetLink Trust's Fibre Connection Service QoS Performance for Q3 2019

Quality of Service (QoS) Standards for NetLink Trust's Fibre Connection Services for the Jul – Sep 2019 Quarter

Percentage of Residential End-User Connections Delivered to NetLink Trust's Requesting Licensees in Working Condition