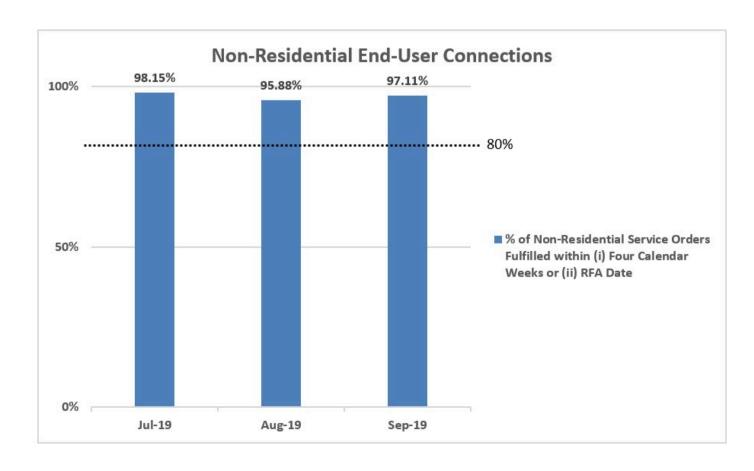

2. Percentage of Non-Residential Service Orders Fulfilled within Four Calendar Weeks from the Date of the Service Order

NetLink Trust has fulfilled 99.56% to 99.77% of orders within eight calendar weeks or RFA date + 4 calendar weeks in July to September 2019.