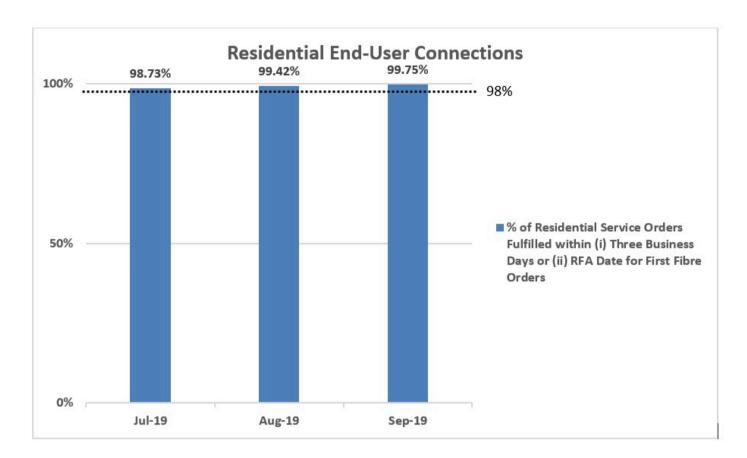

## NetLink Trust's QoS Performance for Timeframe in the Provisioning of End-User Connection Services

1. Percentage of Residential Service Orders Fulfilled within (i) Three Business Days of the Date of the Service Order or (ii) by Request For Activation ("RFA") Date for First Fibre Orders

When both first and second fibre orders are aggregated together, between July to September 2019, NetLink Trust has fulfilled 97.20% to 98.99% of orders within three business days or RFA date, and 99.07% to 99.58% of orders within seven business days or RFA date + 4 business days.