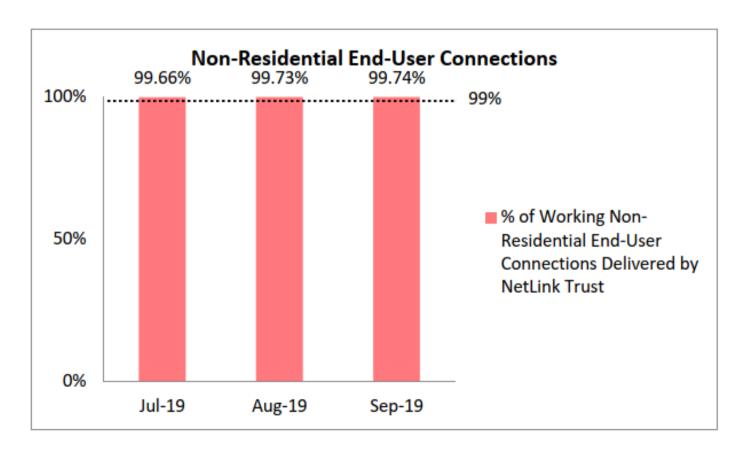

Percentage of Non-Residential End-User Connections Delivered to NetLink Trust's Requesting Licensees in Working Condition