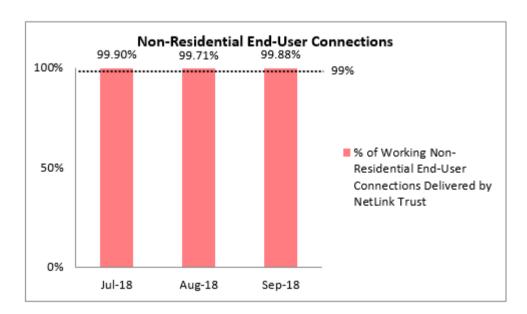

1. Percentage of Non-Residential End-User Connections Delivered to NetLink Trust's Requesting Licensees in Working Condition

NetLink Trust's QoS Performance for Timeframe in the Provisioning of End-User Connection Services