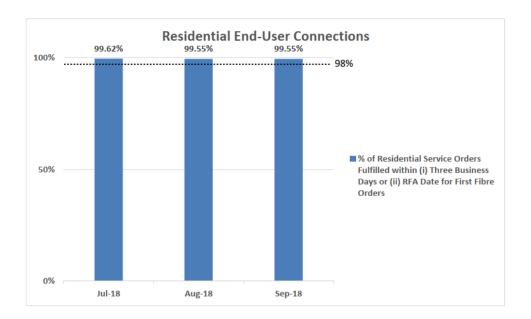

1. Percentage of Residential Service Orders Fulfilled within (i) Three Business Days of the Date of the Service Order or (ii) by Request For Activation ("RFA") Date for First Fibre Orders

When both first and second fibre orders are aggregated together, between July to September 2018, NetLink Trust has fulfilled 98.09% to 98.60% of orders within three business days or RFA date, and 98.79% to 99.21% of orders within seven business days or RFA date + 4 business days.