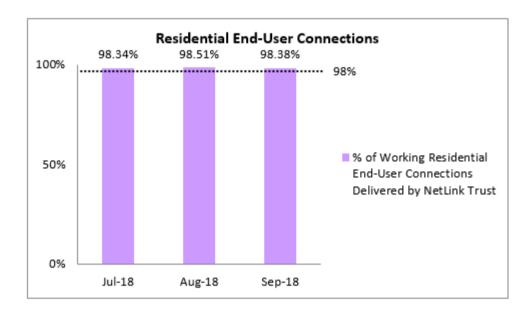

## Quality of Service (QoS) Standards for NetLink Trust's Fibre Connection Services for the Jul - Sep 2018 Quarter

**NetLink Trust's QoS Performance for Installation-Related Service Levels** 

 Percentage of Residential End-User Connections Delivered to NetLink Trust's Requesting Licensees in Working Condition