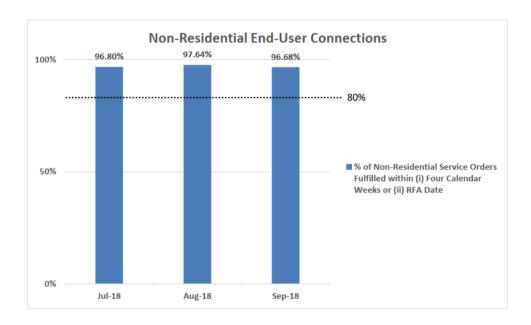

2. Percentage of Non-Residential Service Orders Fulfilled within Four Calendar Weeks from the Date of the Service Order

NetLink Trust has fulfilled 99.08% to 99.53% of orders within eight calendar weeks or RFA date + 4 calendar weeks in July to September 2018.