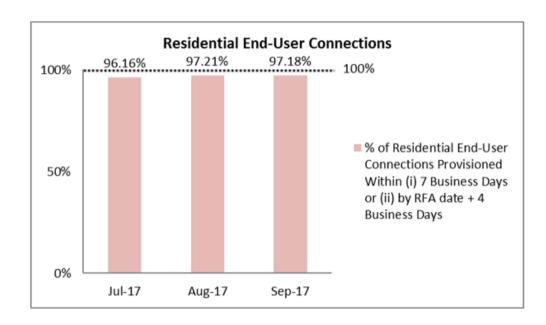

2. Percentage of Residential End-User Connections Provisioned within (i) Seven Business Days of the Date of the Service Order or (ii) by RFA Date + 4 Business Days

3. Percentage of Non-Residential End-User Connections Provisioned within Four or Eight Calendar Weeks from the Date of the Service Order