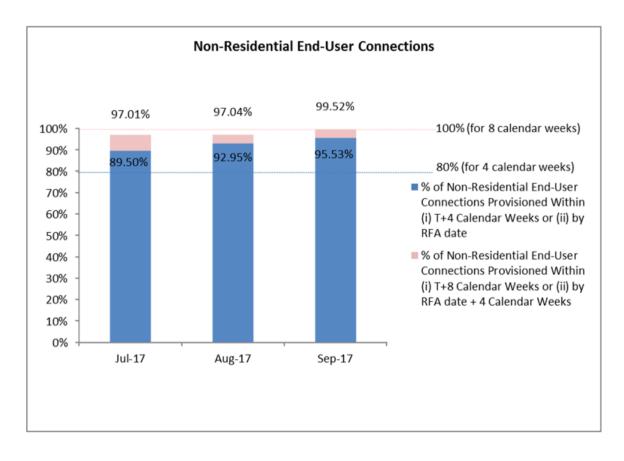

2. Percentage of Residential End-User Connections Provisioned within (i) Seven Business Days of the Date of the Service Order or (ii) by RFA Date + 4 Business Days

3. Percentage of Non-Residential End-User Connections Provisioned within Four or Eight Calendar Weeks from the Date of the Service Order