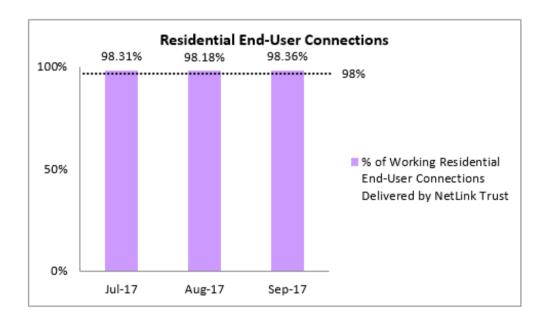

## NetLink Trust's QoS Performance for Installation-Related Service Levels

1. Percentage of Residential End-User Connections Delivered to NetLink Trust's Requesting Licensees in Working Condition

2. Percentage of Non-Residential End-User Connections Delivered to NetLink Trust's Requesting Licensees in Working Condition