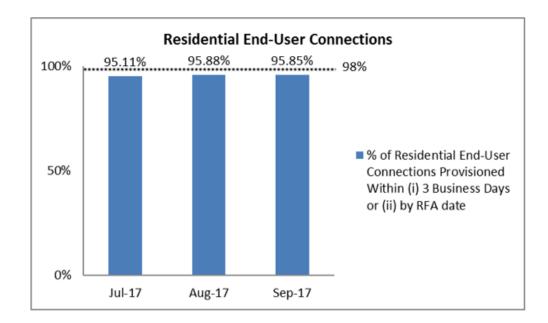

## NetLink Trust's QoS Performance for Timeframe in the Provisioning of End-User Connection Services

1. Percentage of Residential End-User Connections Provisioned within (i) Three Business Days ("BD") of the Date of the Service Order or (ii) by Request For Activation ("RFA")<sup>1</sup> Date