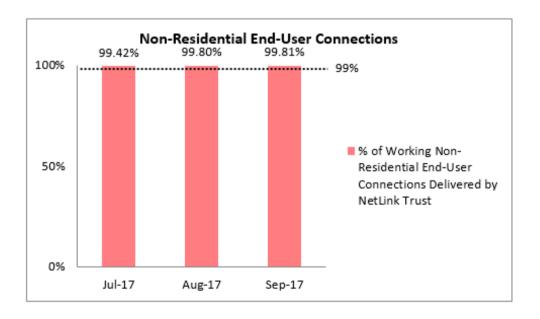

## NetLink Trust's QoS Performance for Installation-Related Service Levels

1. Percentage of Residential End-User Connections Delivered to NetLink Trust's Requesting Licensees in Working Condition

2. Percentage of Non-Residential End-User Connections Delivered to NetLink Trust's Requesting Licensees in Working Condition