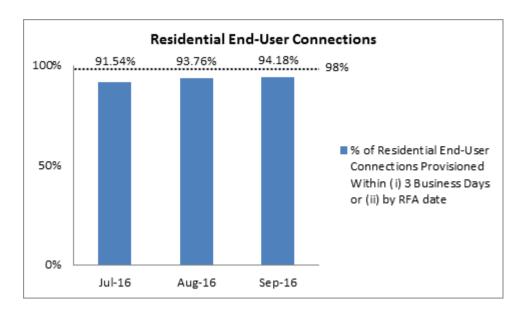

## NetLink Trust's QoS Performance for Timeframe in the Provisioning of End-User Connection Services

1. Percentage of Residential End-User Connections Provisioned within (i)
Three Business Days ("BD") of the Date of the Service Order or (ii) by Request

## For Activation ("RFA") 1 Date

2. Percentage of Residential End-User Connections Provisioned within (i) Seven Business Days of the Date of the Service Order or (ii) by RFA Date + 4 Business Days

3. Percentage of Non-Residential End-User Connections Provisioned within Four or Eight Calendar Weeks from the Date of the Service Order