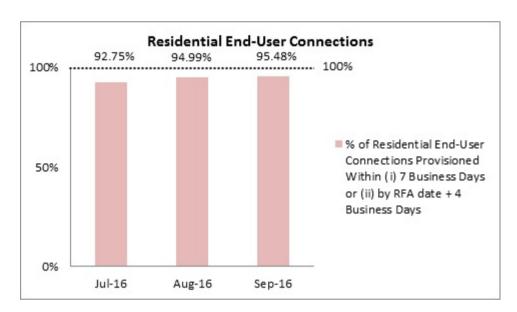

## For Activation ("RFA") 1 Date

2. Percentage of Residential End-User Connections Provisioned within (i) Seven Business Days of the Date of the Service Order or (ii) by RFA Date + 4 Business Days

3. Percentage of Non-Residential End-User Connections Provisioned within Four or Eight Calendar Weeks from the Date of the Service Order