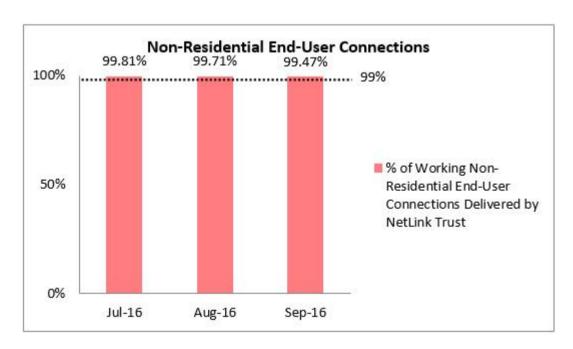

## NetLink Trust's QoS Performance for Installation-Related Service Levels

1. Percentage of Residential End-User Connections Delivered to NetLink Trust's Requesting Licensees in Working Condition

2. Percentage of Non-Residential End-User Connections Delivered to NetLink Trust's Requesting Licensees in Working Condition