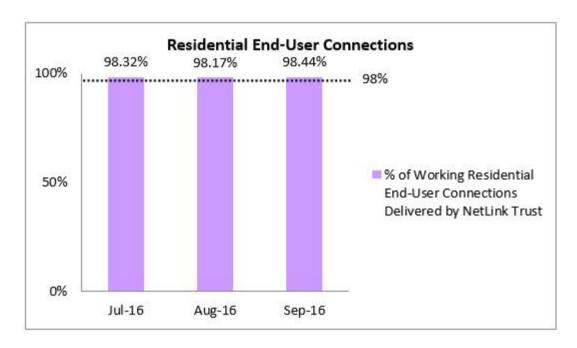

## NetLink Trust's QoS Performance for Installation-Related Service Levels

1. Percentage of Residential End-User Connections Delivered to NetLink Trust's Requesting Licensees in Working Condition

2. Percentage of Non-Residential End-User Connections Delivered to NetLink Trust's Requesting Licensees in Working Condition