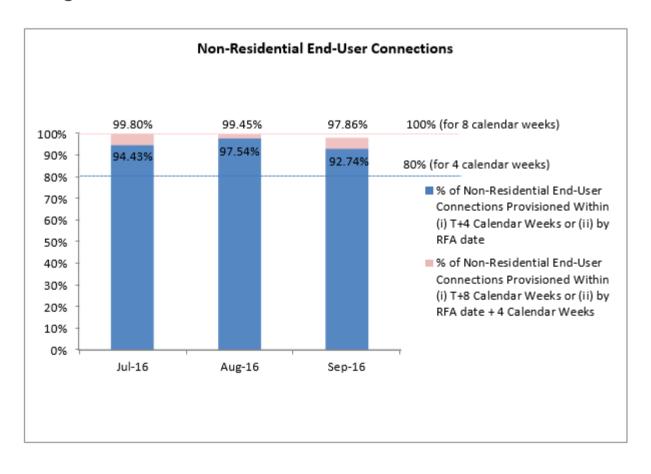

## NetLink Trust's QoS Performance for Timeframe in the Provisioning of End-User Connection Services

1. Percentage of Residential End-User Connections Provisioned within (i)
Three Business Days ("BD") of the Date of the Service Order or (ii) by Request

## For Activation ("RFA") 1 Date

2. Percentage of Residential End-User Connections Provisioned within (i) Seven Business Days of the Date of the Service Order or (ii) by RFA Date + 4 Business Days

3. Percentage of Non-Residential End-User Connections Provisioned within Four or Eight Calendar Weeks from the Date of the Service Order