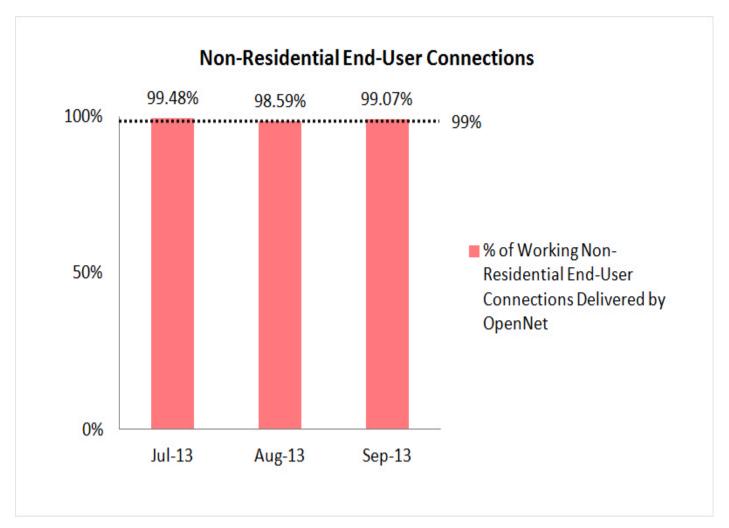

## OpenNet's QoS Performance for Installation-Related Service Levels

1. Percentage of Residential End-User Connections Delivered to OpenNet's Requesting Licensees in Working Condition

2. Percentage of Non-Residential End-User Connections Delivered to OpenNet's Requesting Licensees in Working Condition