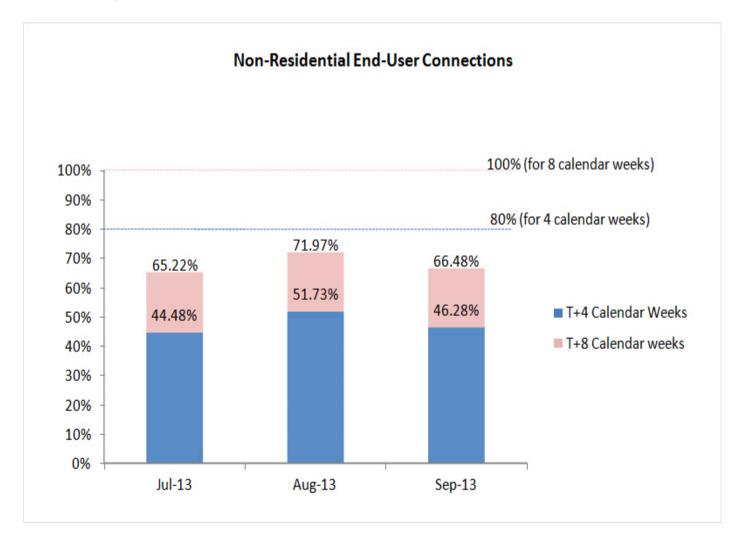

## OpenNet's QoS Performance for Timeframe in the Provisioning of End-User Connection Services

1. Percentage of Non-Residential End-User Connections Provisioned within Four or Eight Calendar Weeks from the Date of the Service Order