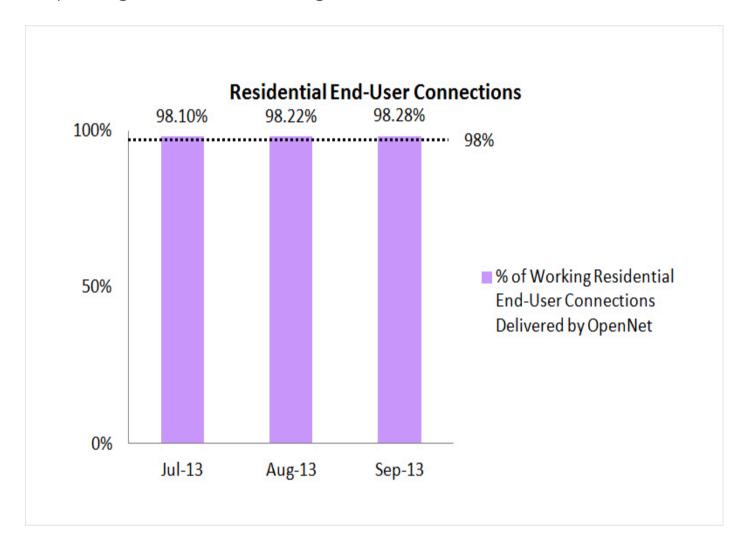

## OpenNet's QoS Performance for Installation-Related Service Levels

1. Percentage of Residential End-User Connections Delivered to OpenNet's Requesting Licensees in Working Condition

2. Percentage of Non-Residential End-User Connections Delivered to OpenNet's Requesting Licensees in Working Condition