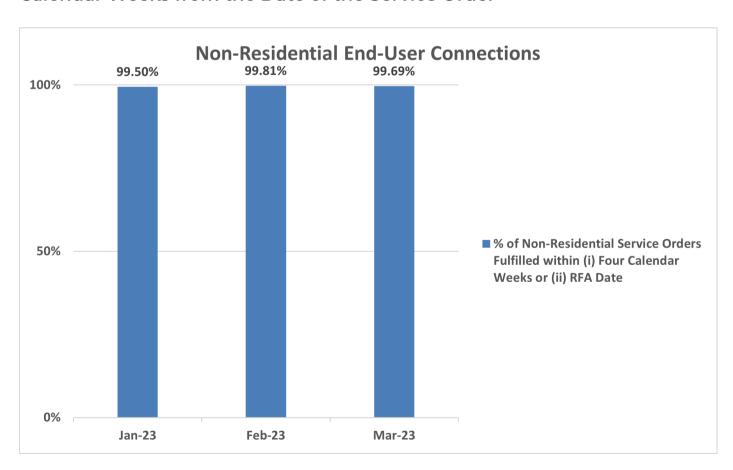

## 2. Percentage of Non-Residential Service Orders Fulfilled within Four Calendar Weeks from the Date of the Service Order

NetLink Trust has fulfilled 99.50% to 100% of orders within eight calendar weeks or RFA date + 4 calendar weeks in January to March 2023.