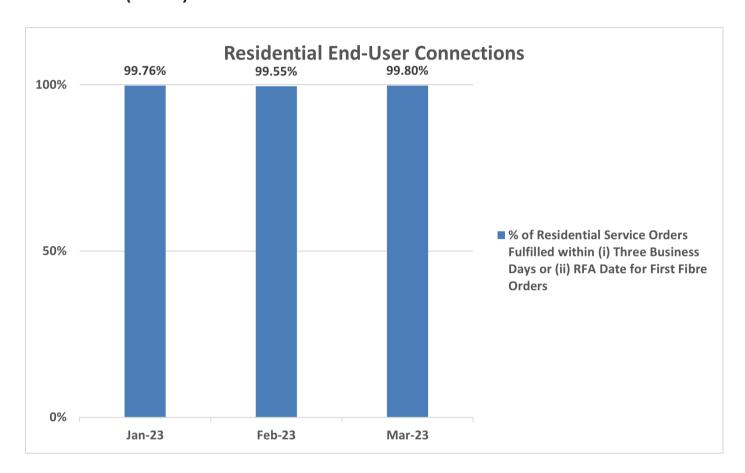

## NetLink Trust's QoS Performance for Timeframe in the Provisioning of End-User Connection Services

1. Percentage of Residential Service Orders Fulfilled within (i) Three Business Days of the Date of the Service Order or (ii) by Request For Activation ("RFA") Date for First Fibre Orders

When both first and second fibre orders are aggregated together, between January to March 2023, NetLink Trust has fulfilled 99.69% to 99.78% of orders within three business days or RFA date, and 99.94% to 99.98% of orders within seven business days or RFA date + 4 business days.