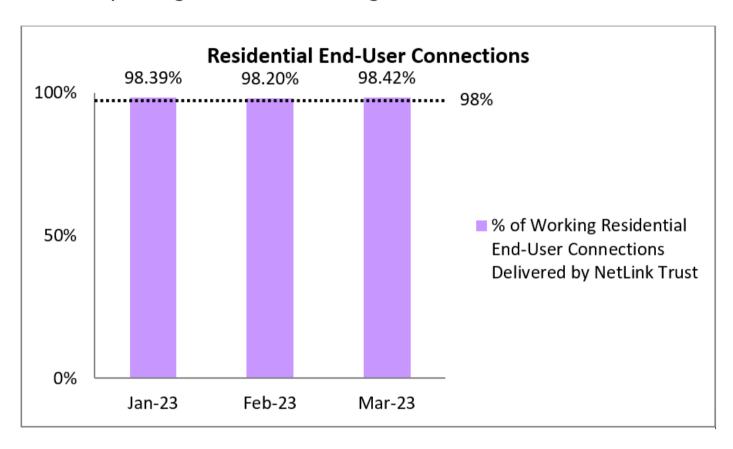

## **NetLink Trust's QoS performance for installation-related service levels**

1. Percentage of residential end-user connections delivered to NetLink Trust's requesting licensees in working condition

2. Percentage of non-residential end-user connections delivered to NetLink Trust's requesting licensees in working condition