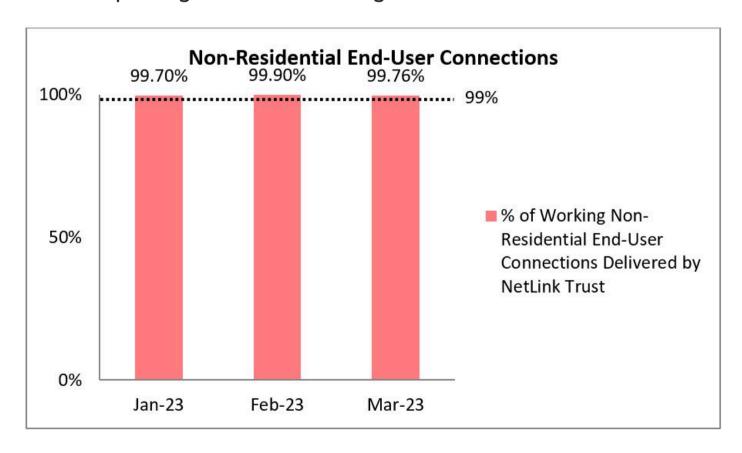

## **NetLink Trust's QoS performance for installation-related service levels**

1. Percentage of residential end-user connections delivered to NetLink Trust's requesting licensees in working condition

2. Percentage of non-residential end-user connections delivered to NetLink Trust's requesting licensees in working condition