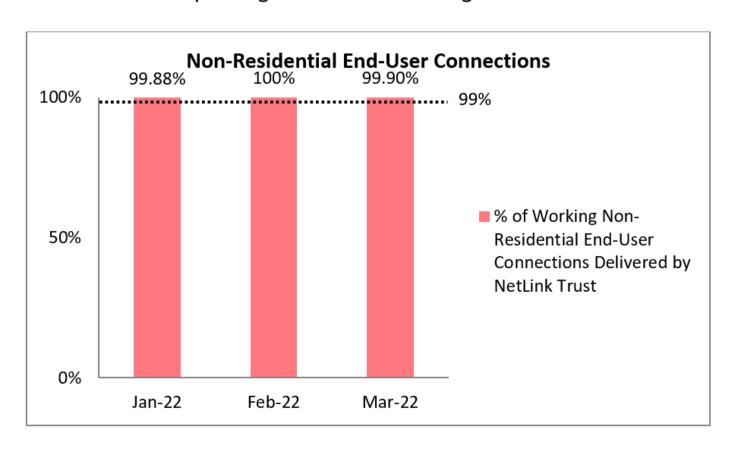

1. Percentage of Residential End-User Connections Delivered to NetLink Trust's Requesting Licensees in Working Condition

2. Percentage of Non-Residential End-User Connections Delivered to NetLink Trust's Requesting Licensees in Working Condition