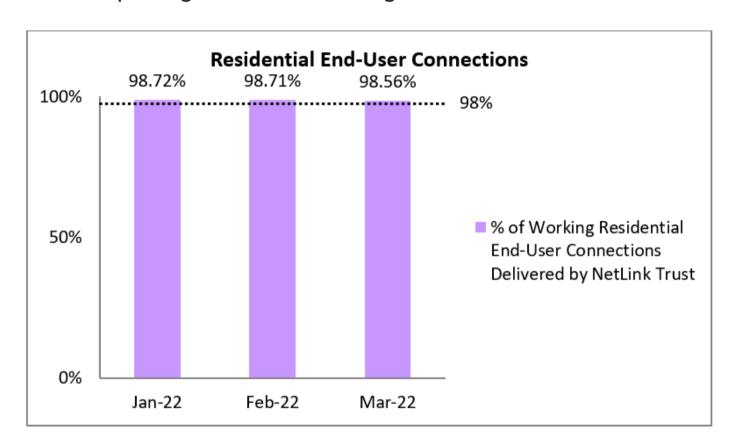

1. Percentage of Residential End-User Connections Delivered to NetLink Trust's Requesting Licensees in Working Condition

2. Percentage of Non-Residential End-User Connections Delivered to NetLink Trust's Requesting Licensees in Working Condition