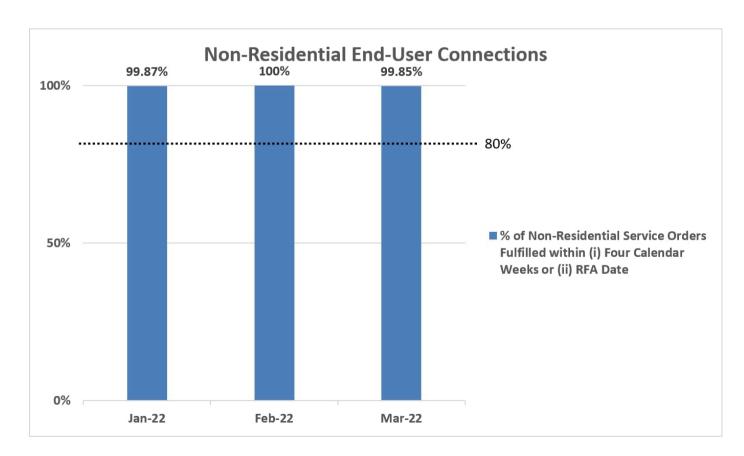

## 2. Percentage of Non-Residential Service Orders Fulfilled within Four Calendar Weeks from the Date of the Service Order

NetLink Trust has fulfilled 100% of orders within eight calendar weeks or RFA date + 4 calendar weeks in January to March 2022.