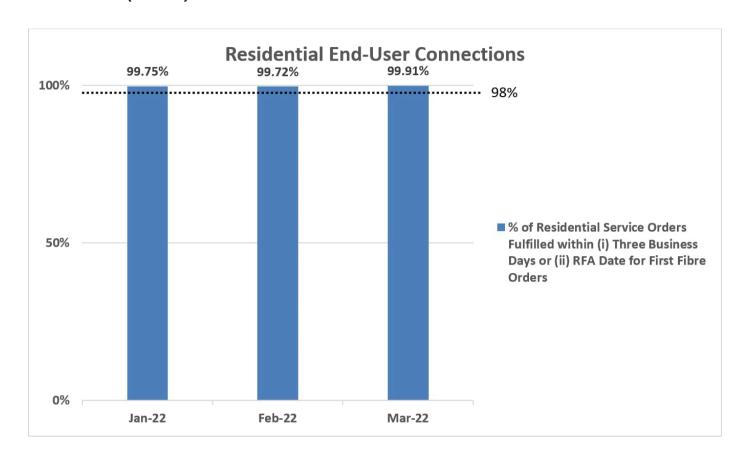

## NetLink Trust's QoS Performance for Timeframe in the Provisioning of End-User Connection Services

1. Percentage of Residential Service Orders Fulfilled within (i) Three Business Days of the Date of the Service Order or (ii) by Request For Activation ("RFA") Date for First Fibre Orders

When both first and second fibre orders are aggregated together, between January to March 2022, NetLink Trust has fulfilled 99.25% to 99.47% of orders within three business days or RFA date, and 99.81% to 99.88% of orders within seven business days or RFA date + 4 business days.