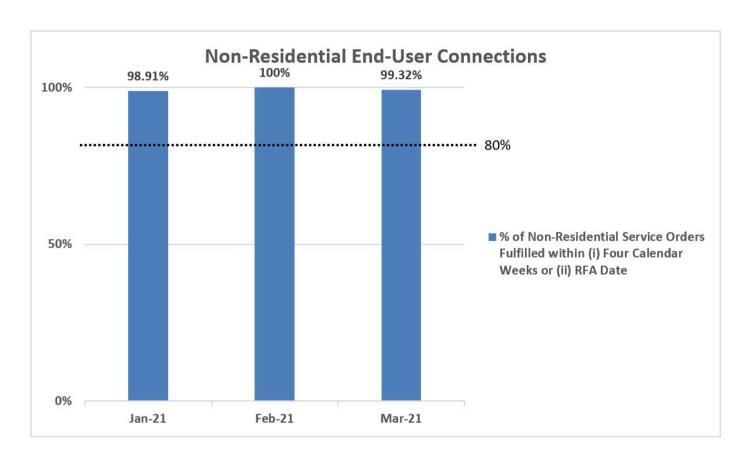

## 2. Percentage of Non-Residential Service Orders Fulfilled within Four Calendar Weeks from the Date of the Service Order

NetLink Trust has fulfilled 99.28% to 100% of orders within eight calendar weeks or RFA date + 4 calendar weeks in January to March 2021.