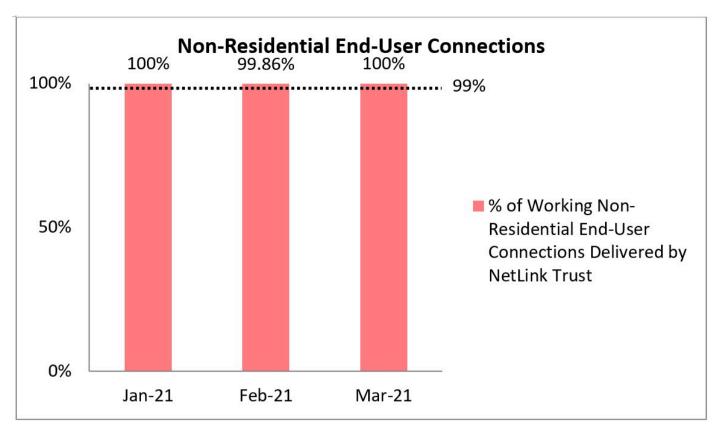

## NetLink Trust's QoS Performance for Installation-Related Service Levels

1. Percentage of Residential End-User Connections Delivered to NetLink Trust's Requesting Licensees in Working Condition

2. Percentage of Non-Residential End-User Connections Delivered to NetLink Trust's Requesting Licensees in Working Condition