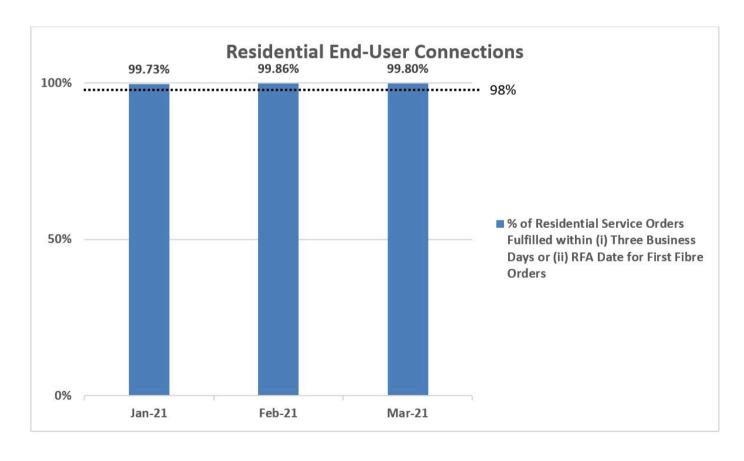

## NetLink Trust's QoS Performance for Timeframe in the Provisioning of End-User Connection Services

1. Percentage of Residential Service Orders Fulfilled within (i) Three Business Days of the Date of the Service Order or (ii) by Request For Activation ("RFA") Date for First Fibre Orders

When both first and second fibre orders are aggregated together, between January to March 2021, NetLink Trust has fulfilled 98.97% to 99.16% of orders within three business days or RFA date, and 99.67% to 99.74% of orders within seven business days or RFA date + 4 business days.