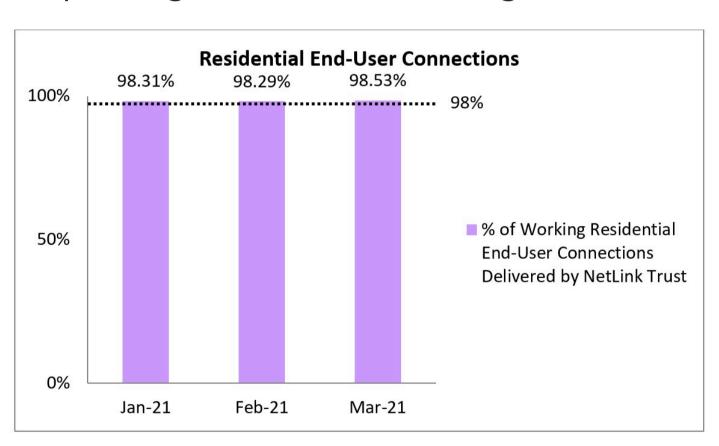

## NetLink Trust's QoS Performance for Installation-Related Service Levels

1. Percentage of Residential End-User Connections Delivered to NetLink Trust's Requesting Licensees in Working Condition

2. Percentage of Non-Residential End-User Connections Delivered to NetLink Trust's Requesting Licensees in Working Condition