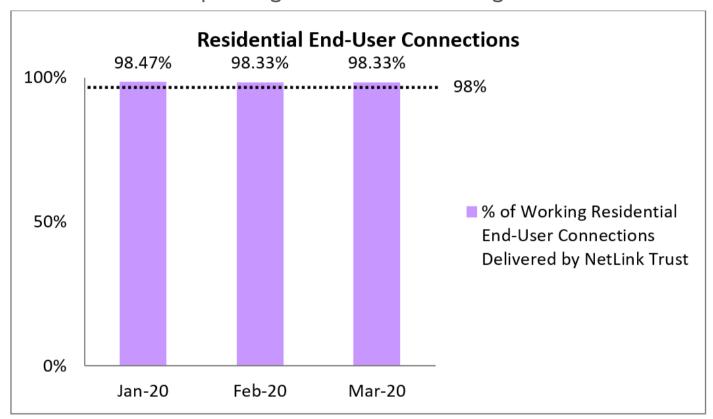

## **NetLink Trust's QoS Performance for Installation- Related Service Levels**

1. Percentage of Residential End-User Connections Delivered to NetLink Trust's Requesting Licensees in Working Condition

- 2. Percentage of Non-Residential End-User Connections Delivered to NetLink Trust's Requesting Licensees in Working Condition
- Percentage of NonResidential EndUser Connections Delivered to NetLink
  Trusts