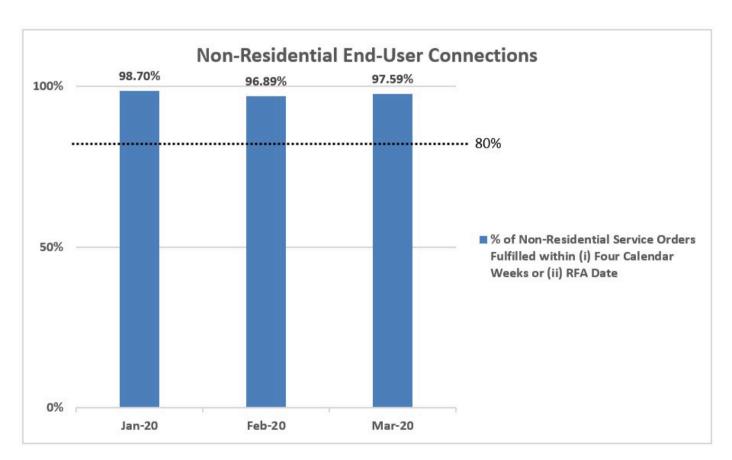

### 2. Percentage of Non-Residential Service Orders Fulfilled within Four Calendar Weeks from the Date of the Service Order

NetLink Trust has fulfilled 99.03% to 99.63% of orders within eight calendar weeks or RFA date + 4 calendar weeks in January to March 2020.