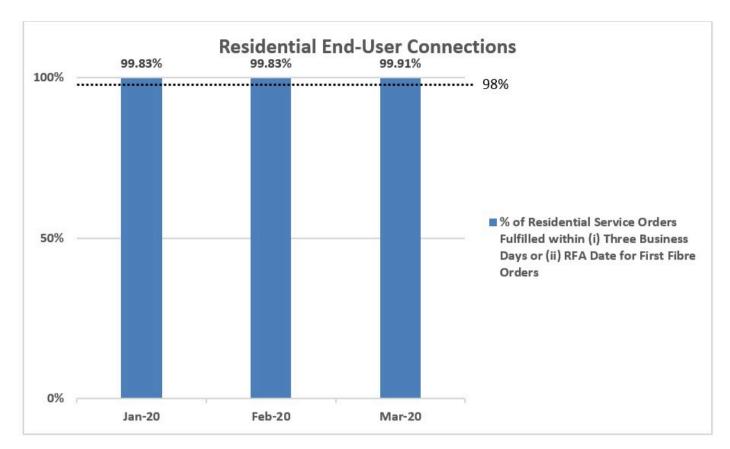

# NetLink Trust's QoS Performance for Timeframe in the Provisioning of End-User Connection Services

1. Percentage of Residential Service Orders Fulfilled within (i) Three Business Days of the Date of the Service Order or (ii) by Request For Activation ("RFA") Date for First Fibre Orders

When both first and second fibre orders are aggregated together, between January to March 2020, NetLink Trust has fulfilled 99.17% to 99.27% of orders within three business days or RFA date, and 99.60% to 99.68% of orders within seven business days or RFA date + 4 business days.