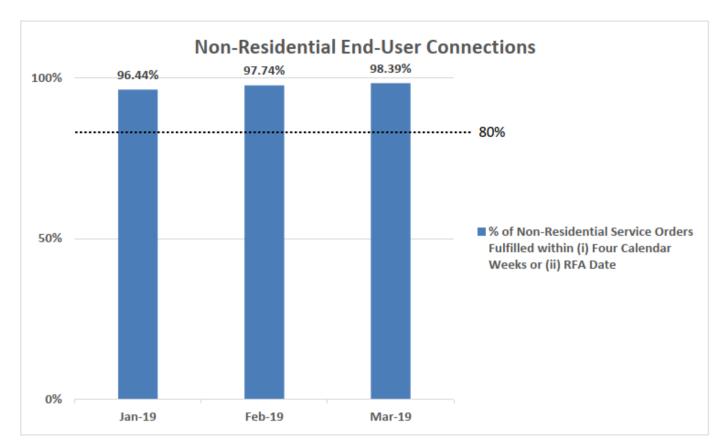

2. Percentage of Non-Residential Service Orders Fulfilled within Four Calendar Weeks from the Date of the Service Order

NetLink Trust has fulfilled 99.24% to 99.73% of orders within eight calendar weeks or RFA date + 4 calendar weeks in January to March 2019.