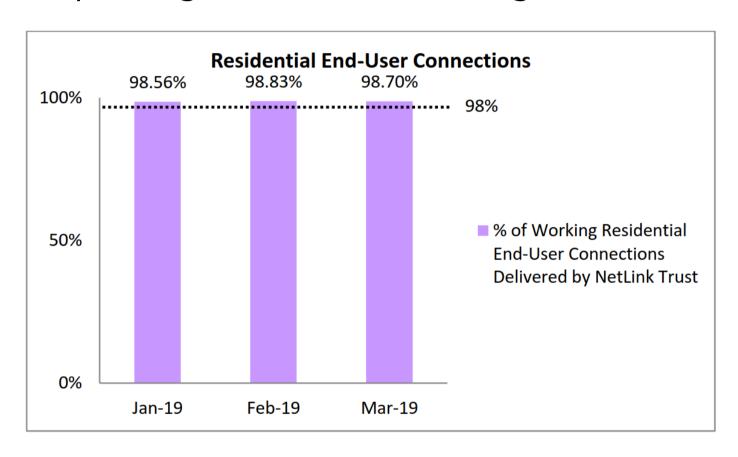

Percentage of Residential End-User Connections Delivered to NetLink Trust's Requesting Licensees in Working Condition

Percentage of Non-Residential End-User Connections Delivered to NetLink Trust's Requesting Licensees in Working Condition