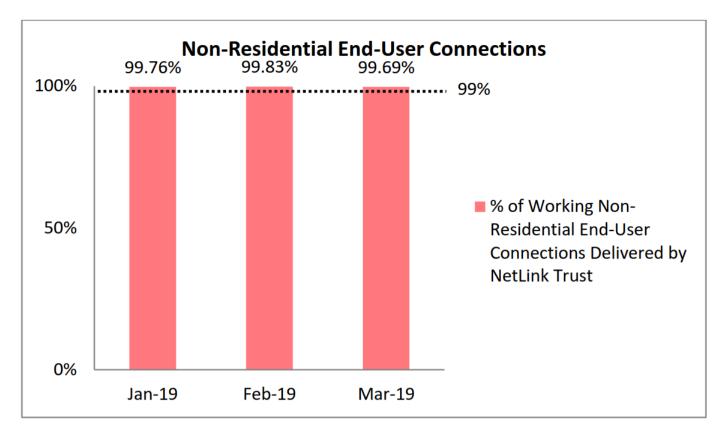

Percentage of Residential End-User Connections Delivered to NetLink Trust's Requesting Licensees in Working Condition

Percentage of Non-Residential End-User Connections Delivered to NetLink Trust's Requesting Licensees in Working Condition