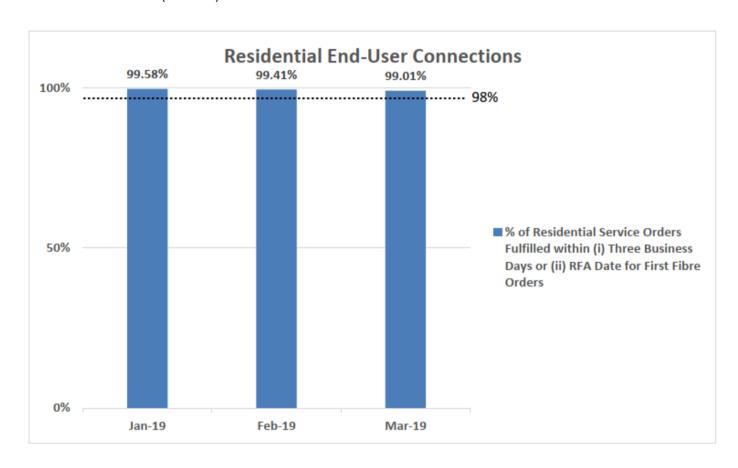

## NetLink Trust's QoS Performance for Timeframe in the Provisioning of End-User Connection Services

1. Percentage of Residential Service Orders Fulfilled within (i) Three Business Days of the Date of the Service Order or (ii) by Request For Activation ("RFA") Date for First Fibre Orders

When both first and second fibre orders are aggregated together, between January to March 2019, NetLink Trust has fulfilled 95.41% to 96.73% of orders within three business days or RFA date, and 97.17% to 97.90% of orders within seven business days or RFA date + 4 business days.