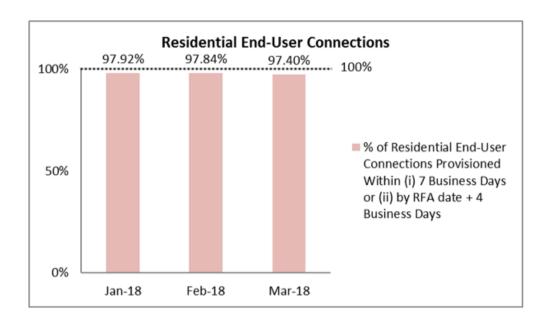

2. Percentage of Residential End-User Connections Provisioned within (i) Seven Business Days of the Date of the Service Order or (ii) by RFA Date + 4 Business Days

3. Percentage of Non-Residential End-User Connections Provisioned within Four or Eight Calendar Weeks from the Date of the Service Order