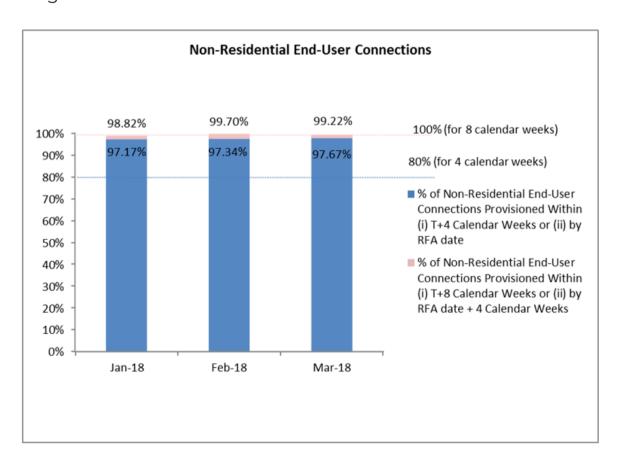

2. Percentage of Residential End-User Connections Provisioned within (i) Seven Business Days of the Date of the Service Order or (ii) by RFA Date + 4 Business Days

3. Percentage of Non-Residential End-User Connections Provisioned within Four or Eight Calendar Weeks from the Date of the Service Order