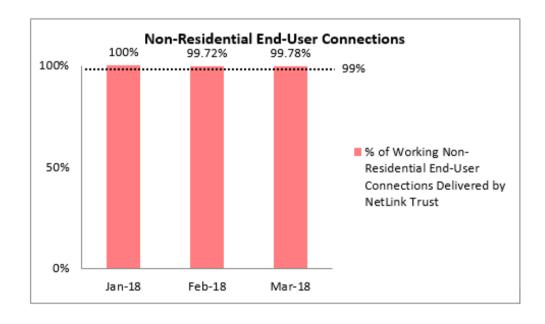

1. Percentage of Residential End-User Connections Delivered to NetLink Trust's Requesting Licensees in Working Condition

2. Percentage of Non-Residential End-User Connections Delivered to NetLink Trust's Requesting Licensees in Working Condition