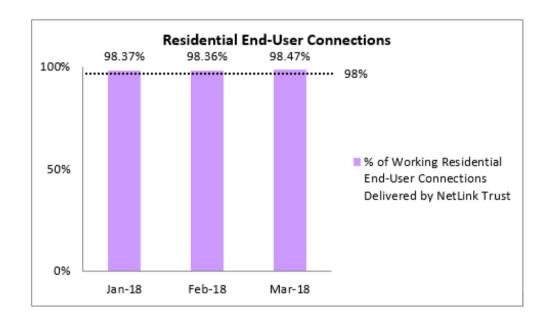

1. Percentage of Residential End-User Connections Delivered to NetLink Trust's Requesting Licensees in Working Condition

2. Percentage of Non-Residential End-User Connections Delivered to NetLink Trust's Requesting Licensees in Working Condition