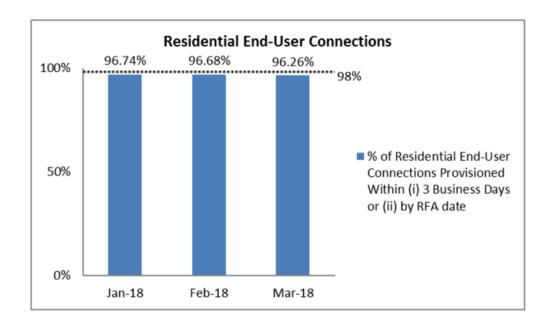

NetLink Trust's QoS Performance for Timeframe in the Provisioning of End-User Connection Services

1. Percentage of Residential End-User Connections Provisioned within (i) Three Business Days ("BD") of the Date of the Service Order or (ii) by Request For Activation ("RFA")<sup>1</sup> Date