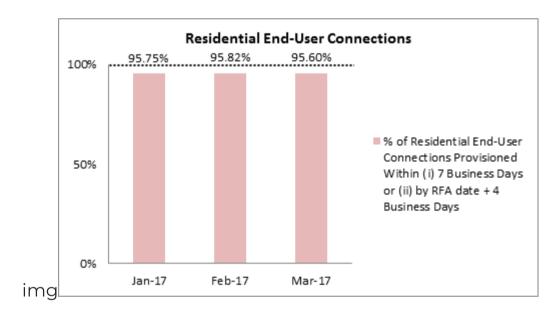

2. Percentage of Residential End-User Connections Provisioned within (i) Seven Business Days of the Date of the Service Order or (ii) by RFA Date + 4 Business Days

3. Percentage of Non-Residential End-User Connections Provisioned within Four or Eight Calendar Weeks from the Date of the Service Order