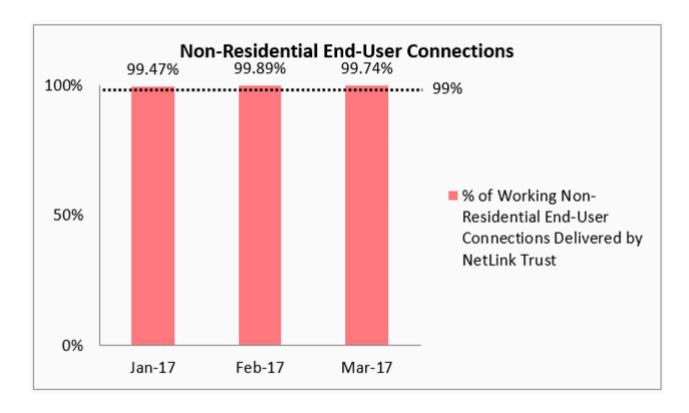

## NetLink Trust's Fibre Connection Service QoS Performance for Q1 2017

1. Percentage of Residential End-User Connections Delivered to NetLink Trust's Requesting Licensees in Working Condition

2. Percentage of Non-Residential End-User Connections Delivered to NetLink Trust's Requesting Licensees in Working Condition