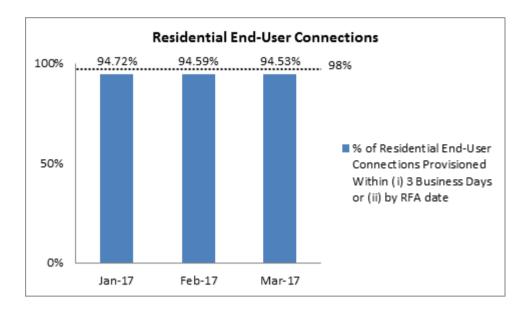

## NetLink Trust's QoS Performance for Timeframe in the Provisioning of End-User Connection Services

1. Percentage of Residential End-User Connections Provisioned within (i) Three Business Days ("BD") of the Date of the Service Order or (ii) by Request For Activation ("RFA") 1 Date