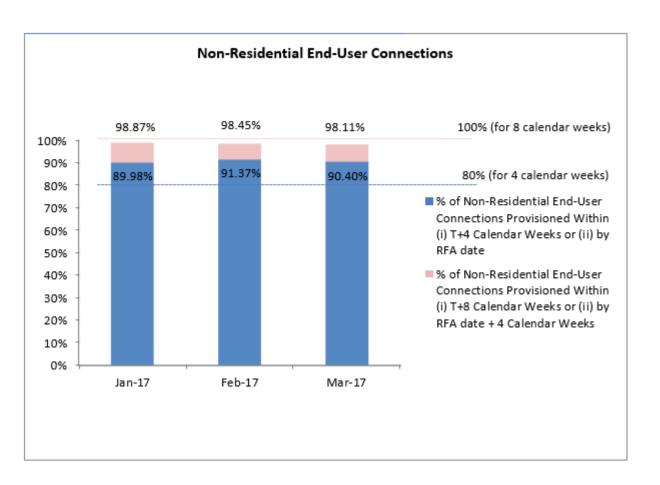

## NetLink Trust's QoS Performance for Timeframe in the Provisioning of End-User Connection Services

1. Percentage of Residential End-User Connections Provisioned within (i) Three Business Days ("BD") of the Date of the Service Order or (ii) by Request For Activation ("RFA") 1 Date

2. Percentage of Residential End-User Connections Provisioned within (i) Seven Business Days of the Date of the Service Order or (ii) by RFA Date + 4 Business Days

3. Percentage of Non-Residential End-User Connections Provisioned within Four or Eight Calendar Weeks from the Date of the Service Order