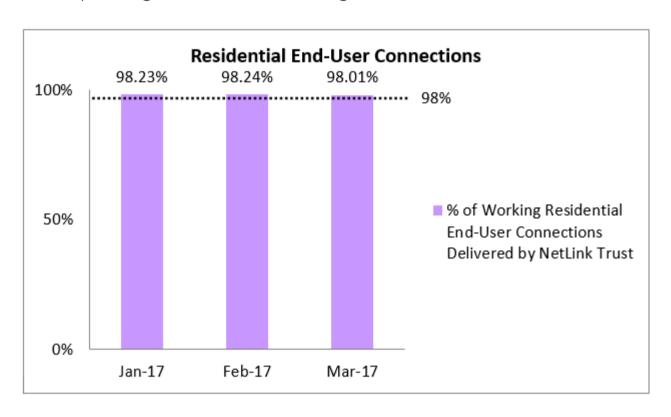

## NetLink Trust's Fibre Connection Service QoS Performance for Q1 2017

1. Percentage of Residential End-User Connections Delivered to NetLink Trust's Requesting Licensees in Working Condition

2. Percentage of Non-Residential End-User Connections Delivered to NetLink Trust's Requesting Licensees in Working Condition