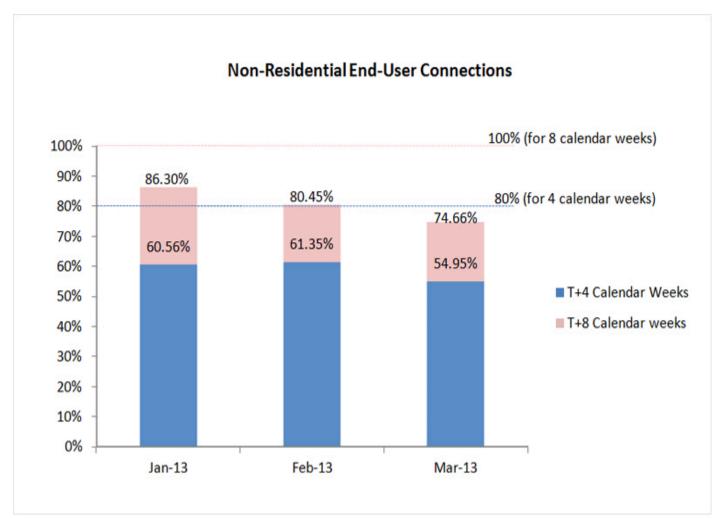

2. Percentage of Non-Residential End-User Connections Provisioned within Four or Eight Calendar Weeks from the Date of the Service Order