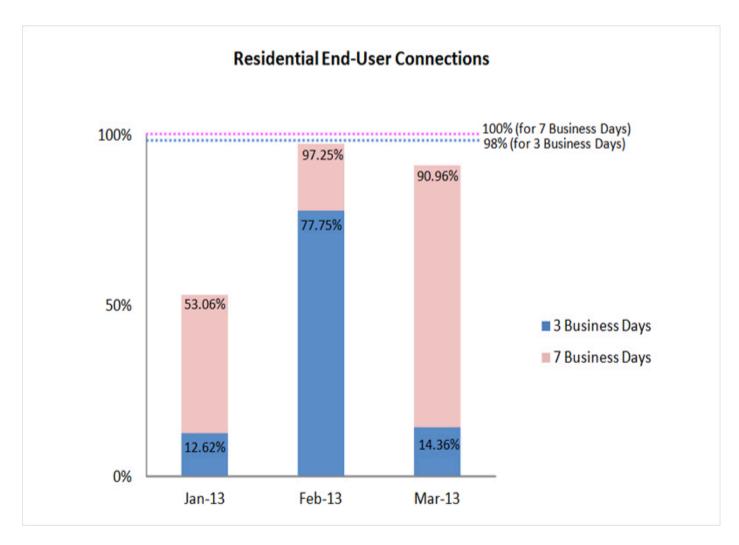

## OpenNet's QoS Performance for Timeframe in the Provisioning of End-User Connection Services

1. Percentage of Residential End-User Connections Provisioned within Three or Seven Business Days of the Date of the Service Order