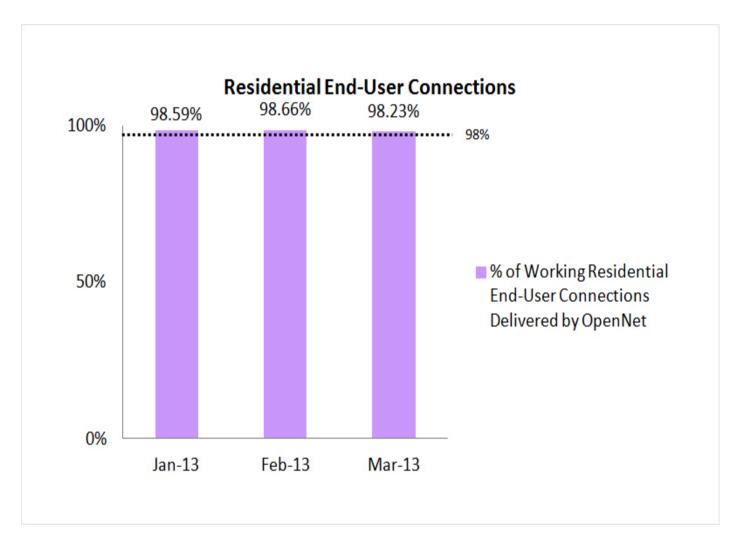

## OpenNet's QoS Performance for Installation-Related Service Levels

1. Percentage of Residential End-User Connections Delivered to OpenNet's Requesting Licensees in Working Condition

2. Percentage of Non-Residential End-User Connections Delivered to OpenNet's Requesting Licensees in Working Condition