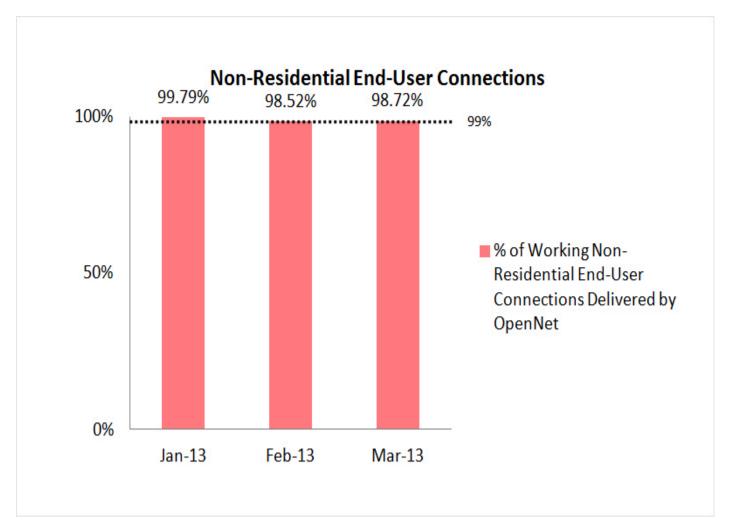

## OpenNet's QoS Performance for Installation-Related Service Levels

1. Percentage of Residential End-User Connections Delivered to OpenNet's Requesting Licensees in Working Condition

2. Percentage of Non-Residential End-User Connections Delivered to OpenNet's Requesting Licensees in Working Condition