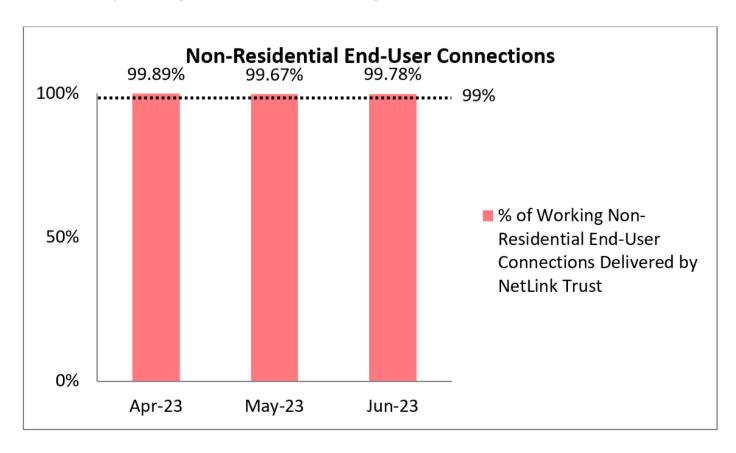

1. Percentage of residential end-user connections delivered to NetLink Trust's requesting licensees in working condition

2. Percentage of non-residential end-user connections delivered to NetLink Trust's requesting licensees in working condition