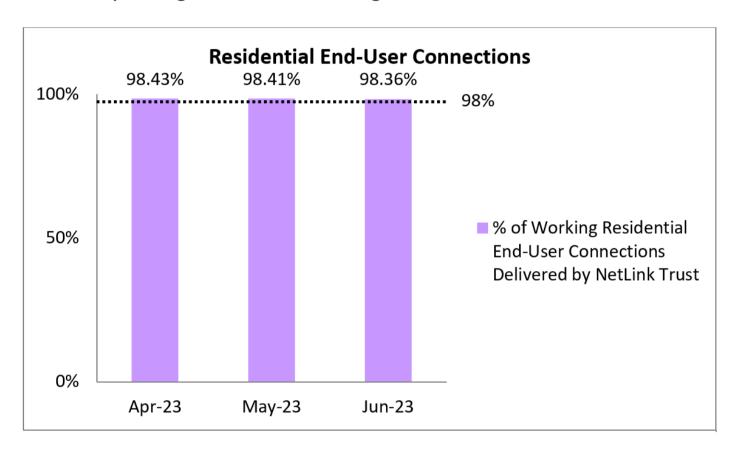

1. Percentage of residential end-user connections delivered to NetLink Trust's requesting licensees in working condition

2. Percentage of non-residential end-user connections delivered to NetLink Trust's requesting licensees in working condition