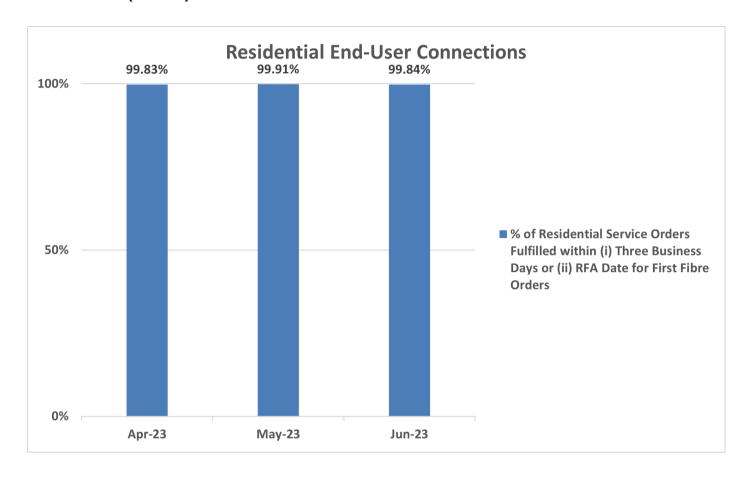

## NetLink Trust's QoS Performance for Timeframe in the Provisioning of End-User Connection Services

1. Percentage of Residential Service Orders Fulfilled within (i) Three Business Days of the Date of the Service Order or (ii) by Request For Activation ("RFA") Date for First Fibre Orders

When both first and second fibre orders are aggregated together, between April to June 2023, NetLink Trust has fulfilled 99.69% to 99.78% of orders within three business days or RFA date, and 99.94% to 99.98% of orders within seven business days or RFA date + 4 business days.