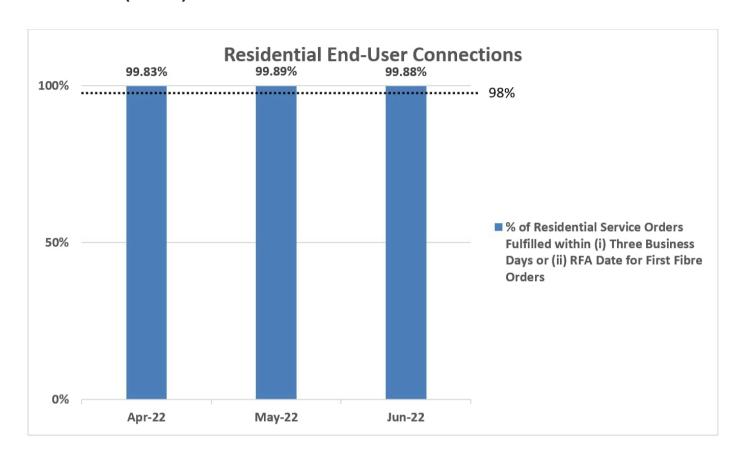

## NetLink Trust's QoS Performance for Timeframe in the Provisioning of End-User Connection Services

1. Percentage of Residential Service Orders Fulfilled within (i) Three Business Days of the Date of the Service Order or (ii) by Request For Activation ("RFA") Date for First Fibre Orders

When both first and second fibre orders are aggregated together, between April to June 2022, NetLink Trust has fulfilled 99.48% to 99.70% of orders within three business days or RFA date, and 99.85% to 99.93% of orders within seven business days or RFA date + 4 business days.