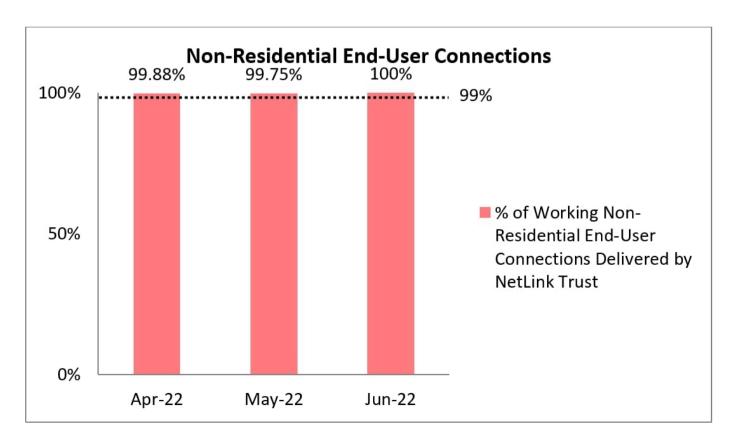

## NetLink Trust's QoS Performance for Installation-Related Service Levels

1. Percentage of Residential End-User Connections Delivered to NetLink Trust's Requesting Licensees in Working Condition

2. Percentage of Non-Residential End-User Connections Delivered to NetLink Trust's Requesting Licensees in Working Condition