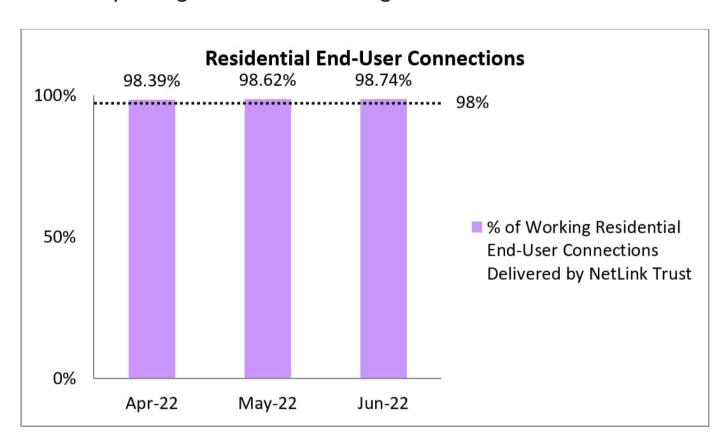

## NetLink Trust's QoS Performance for Installation-Related Service Levels

1. Percentage of Residential End-User Connections Delivered to NetLink Trust's Requesting Licensees in Working Condition

2. Percentage of Non-Residential End-User Connections Delivered to NetLink Trust's Requesting Licensees in Working Condition