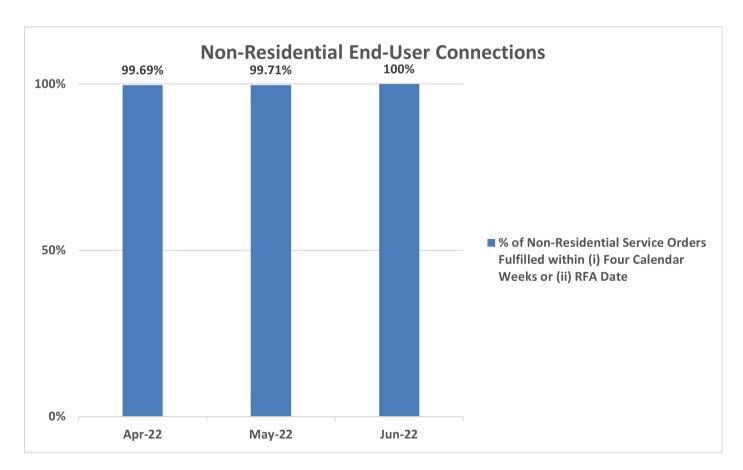

## 2. Percentage of Non-Residential Service Orders Fulfilled within Four Calendar Weeks from the Date of the Service Order

NetLink Trust has fulfilled 99.69% to 100% of orders within eight calendar weeks or RFA date + 4 calendar weeks in April to June 2022.