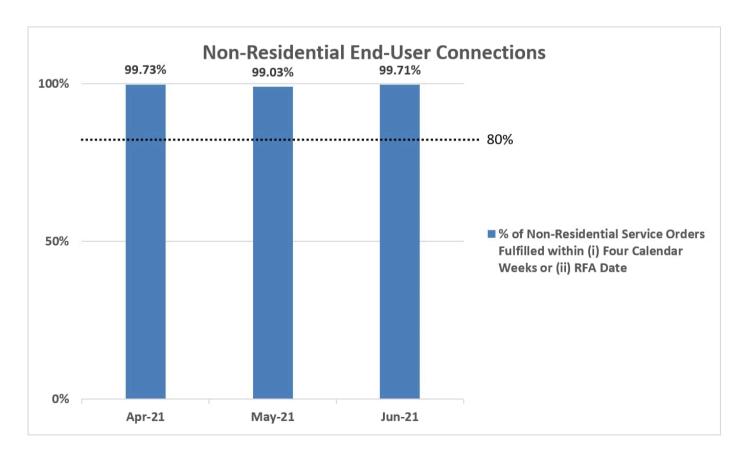

## 2. Percentage of Non-Residential Service Orders Fulfilled within Four Calendar Weeks from the Date of the Service Order

NetLink Trust has fulfilled 99.86% to 100% of orders within eight calendar weeks or RFA date + 4 calendar weeks in April to June 2021.