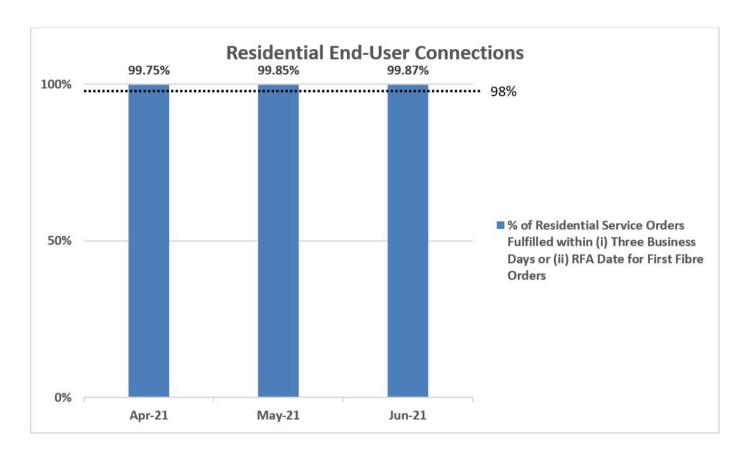

## NetLink Trust's QoS Performance for Timeframe in the Provisioning of End-User Connection Services

1. Percentage of Residential Service Orders Fulfilled within (i) Three Business Days of the Date of the Service Order or (ii) by Request For Activation ("RFA") Date for First Fibre Orders

When both first and second fibre orders are aggregated together, between April to June 2021, NetLink Trust has fulfilled 99.23% to 99.29% of orders within three business days or RFA date, and 99.70% to 99.78% of orders within seven business days or RFA date + 4 business days.