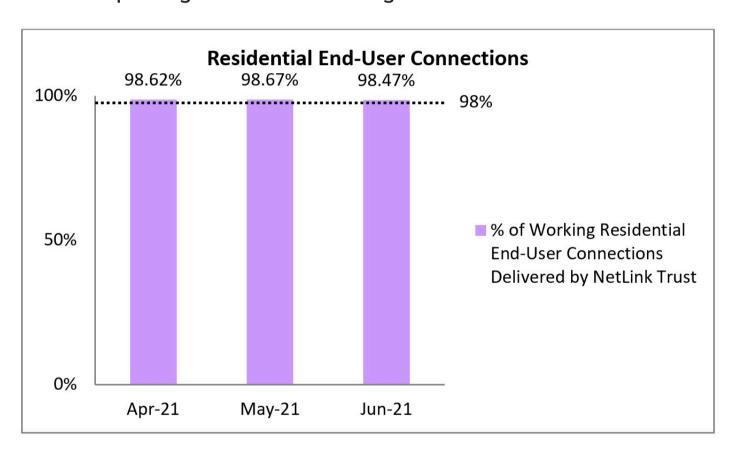

## Quality of Service (QoS) Standards for NetLink Trust's Fibre Connection Services for the Apr – Jun 2021 Quarter

NetLink Trust's QoS Performance for Installation-Related Service Levels

1. Percentage of Residential End-User Connections Delivered to NetLink Trust's Requesting Licensees in Working Condition