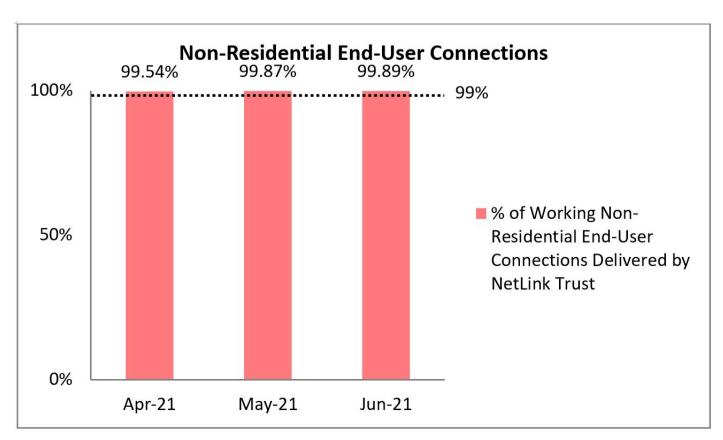

2. Percentage of Non-Residential End-User Connections Delivered to NetLink Trust's Requesting Licensees in Working Condition