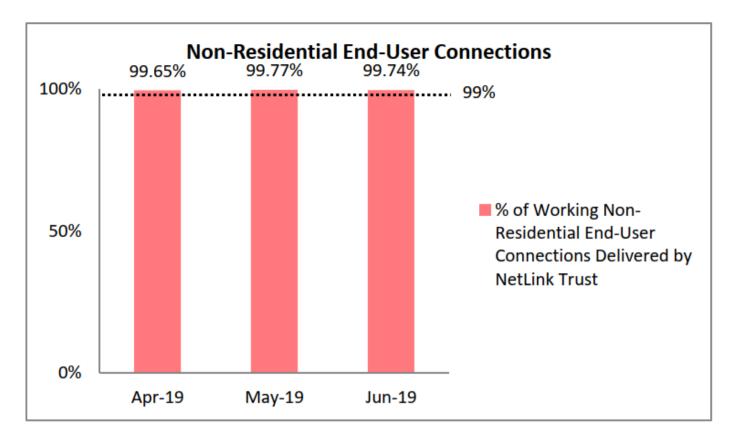

Percentage of Residential End-User Connections Delivered to NetLink Trust's Requesting Licensees in Working Condition

Percentage of Non-Residential End-User Connections Delivered to NetLink Trust's Requesting Licensees in Working Condition