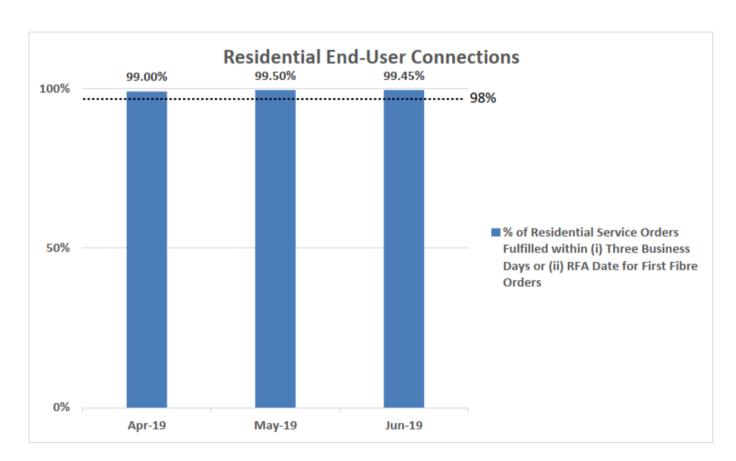

## NetLink Trust's QoS Performance for Timeframe in the Provisioning of End-User Connection Services

1. Percentage of Residential Service Orders Fulfilled within (i) Three Business Days of the Date of the Service Order or (ii) by Request For Activation ("RFA") Date for First Fibre Orders

When both first and second fibre orders are aggregated together, between April to June 2019, NetLink Trust has fulfilled 95.73% to 97.00% of orders within three business days or RFA date, and 97.88% to 98.47% of orders within seven business days or RFA date + 4 business days.