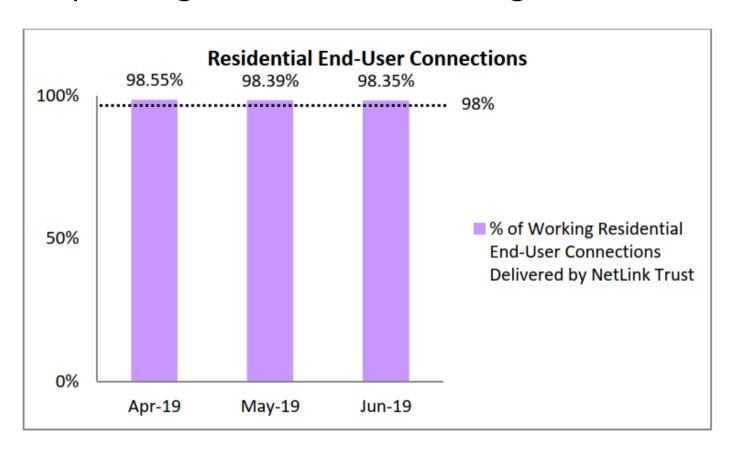

Percentage of Residential End-User Connections Delivered to NetLink Trust's Requesting Licensees in Working Condition

Percentage of Non-Residential End-User Connections Delivered to NetLink Trust's Requesting Licensees in Working Condition