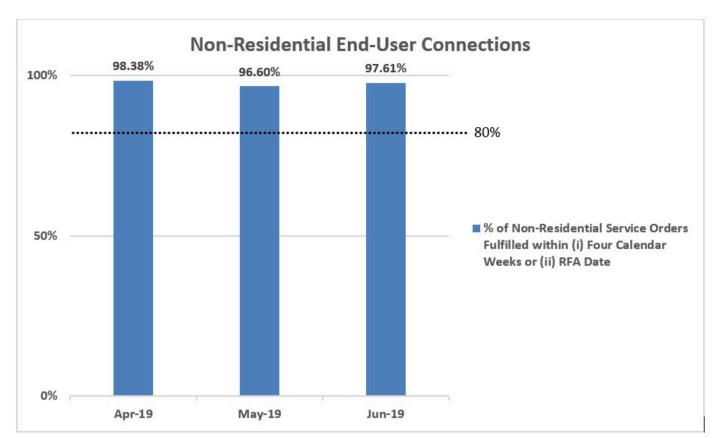

2. Percentage of Non-Residential Service Orders Fulfilled within Four Calendar Weeks from the Date of the Service Order

NetLink Trust has fulfilled 99.20% to 99.46% of orders within eight calendar weeks or RFA date + 4 calendar weeks in April to June 2019.