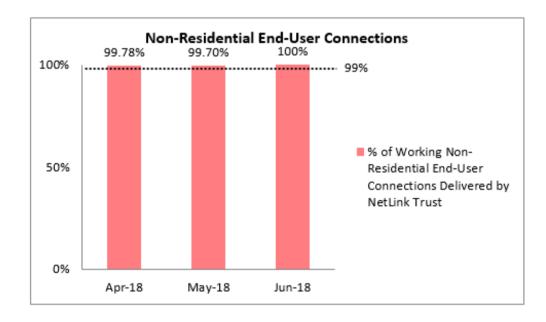

1. Percentage of Non-Residential End-User Connections Delivered to NetLink Trust's Requesting Licensees in Working Condition

NetLink Trust's QoS Performance for Timeframe in the Provisioning of End-User Connection Services