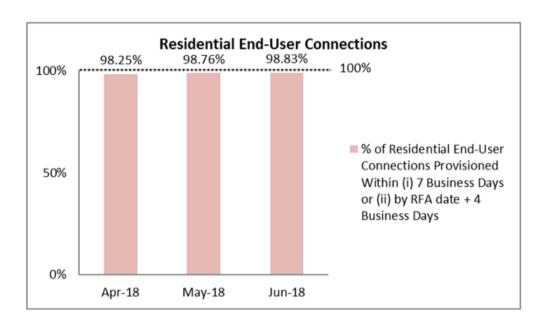

1. Percentage of Residential End-User Connections Provisioned within (i) Three Business Days ("BD") of the Date of the Service Order or (ii) by Request For Activation ("RFA")<sup>1</sup> Date

2. Percentage of Residential End-User Connections Provisioned within (i) Seven Business Days of the Date of the Service Order or (ii) by RFA Date + 4 Business Days