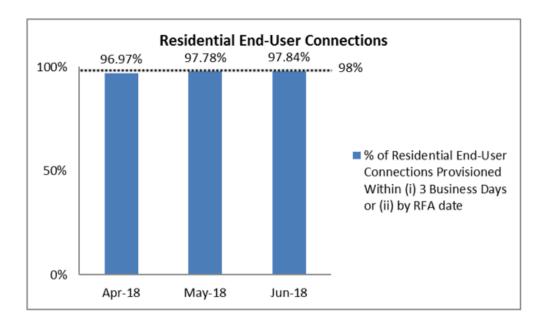

1. Percentage of Residential End-User Connections Provisioned within (i) Three Business Days ("BD") of the Date of the Service Order or (ii) by Request For Activation ("RFA")<sup>1</sup> Date

2. Percentage of Residential End-User Connections Provisioned within (i) Seven Business Days of the Date of the Service Order or (ii) by RFA Date + 4 Business Days