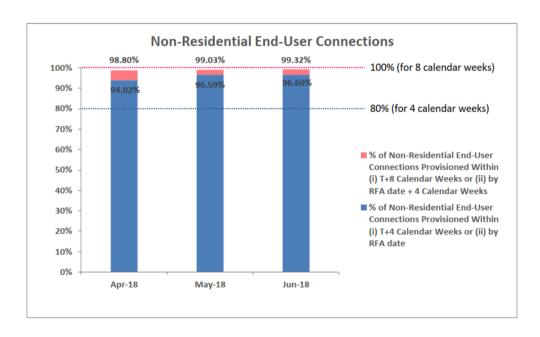

3. Percentage of Non-Residential End-User Connections Provisioned within Four or Eight Calendar Weeks from the Date of the Service Order