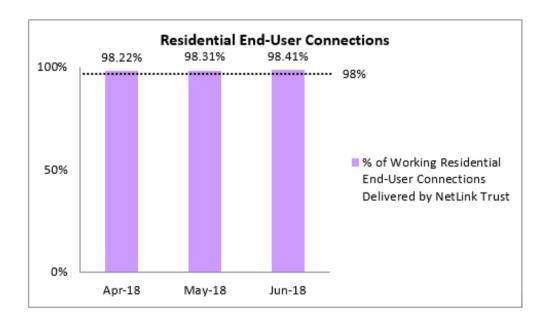

## Quality of Service (QoS) Standards for NetLink Trust's Fibre Connection Services for the Apr - Jun 2018 Quarter

NetLink Trust's QoS Performance for Installation-Related Service Levels

 Percentage of Residential End-User Connections Delivered to NetLink Trust's Requesting Licensees in Working Condition