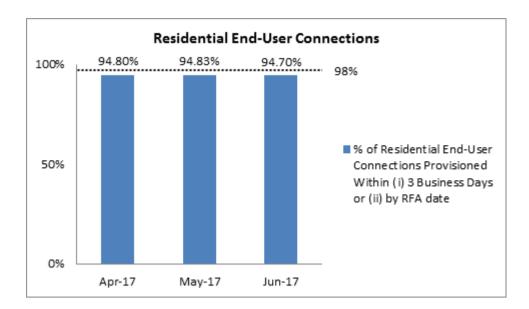

NetLink Trust's QoS Performance for Timeframe in the Provisioning of End-User Connection Services

1. Percentage of Residential End-User Connections Provisioned within (i) Three Business Days ("BD") of the Date of the Service Order or (ii) by Request For Activation ("RFA") 1 Date