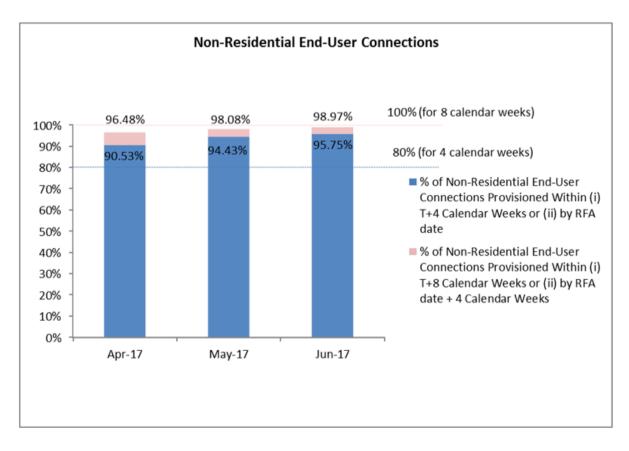

NetLink Trust's QoS Performance for Timeframe in the Provisioning of End-User Connection Services

1. Percentage of Residential End-User Connections Provisioned within (i) Three Business Days ("BD") of the Date of the Service Order or (ii) by Request For Activation ("RFA") 1 Date

2. Percentage of Residential End-User Connections Provisioned within (i) Seven Business Days of the Date of the Service Order or (ii) by RFA Date + 4 Business Days

3. Percentage of Non-Residential End-User Connections Provisioned within Four or Eight Calendar Weeks from the Date of the Service Order