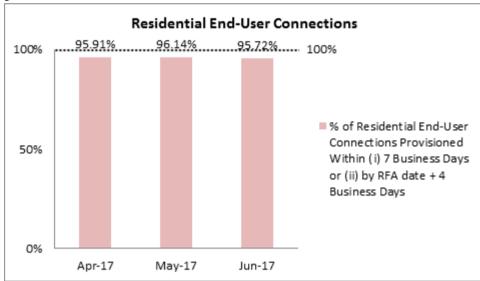

2. Percentage of Residential End-User Connections Provisioned within (i) Seven Business Days of the Date of the Service Order or (ii) by RFA Date + 4 Business Days

3. Percentage of Non-Residential End-User Connections Provisioned within Four or Eight Calendar Weeks from the Date of the Service Order