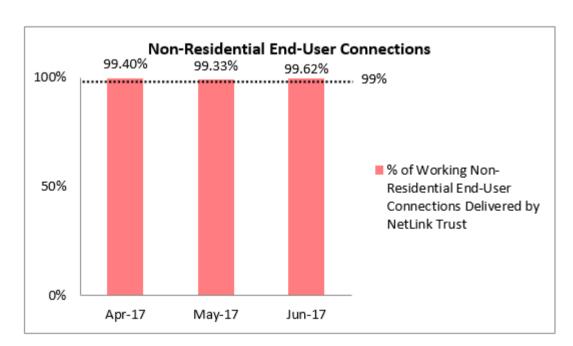

## NetLink Trust's QoS Performance for Installation-Related Service Levels

1. Percentage of Residential End-User Connections Delivered to NetLink Trust's Requesting Licensees in Working Condition

2. Percentage of Non-Residential End-User Connections Delivered to NetLink Trust's Requesting Licensees in Working Condition