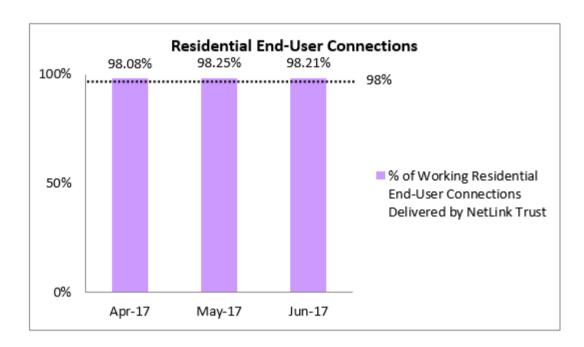

## NetLink Trust's QoS Performance for Installation-Related Service Levels

1. Percentage of Residential End-User Connections Delivered to NetLink Trust's Requesting Licensees in Working Condition

2. Percentage of Non-Residential End-User Connections Delivered to NetLink Trust's Requesting Licensees in Working Condition