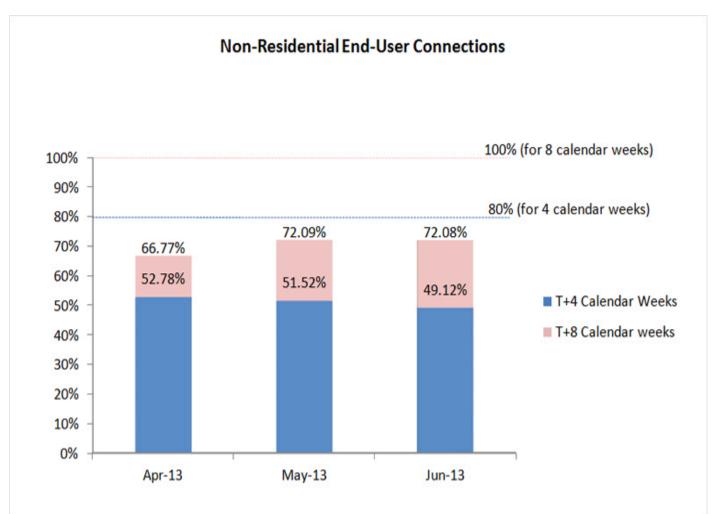

2. Percentage of Non-Residential End-User Connections Provisioned within Four or Eight Calendar Weeks from the Date of the Service Order