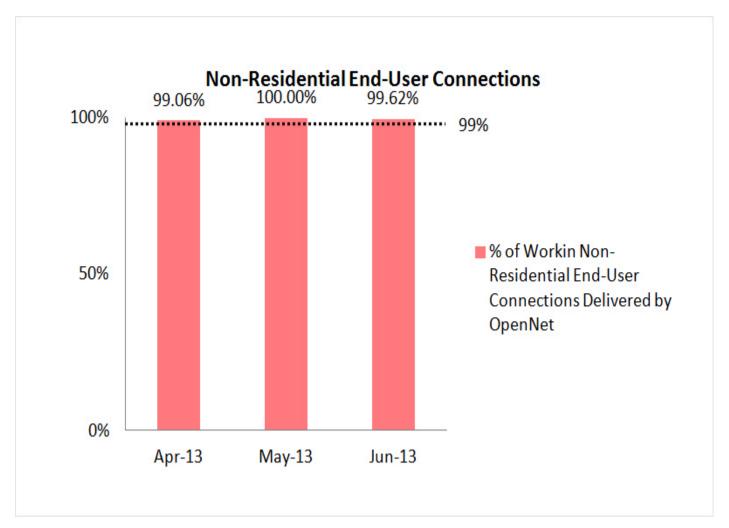

## OpenNet's QoS Performance for Installation-Related Service Levels

1. Percentage of Residential End-User Connections Delivered to OpenNet's Requesting Licensees in Working Condition

2. Percentage of Non-Residential End-User Connections Delivered to OpenNet's Requesting Licensees in Working Condition