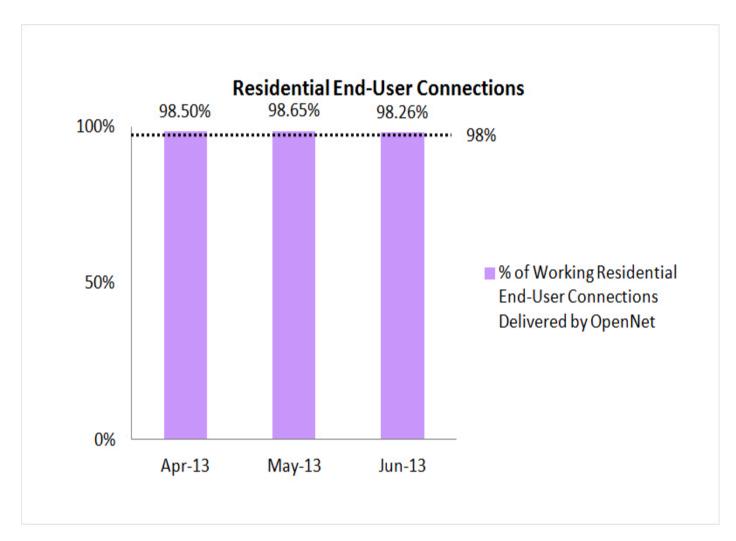

## OpenNet's QoS Performance for Installation-Related Service Levels

1. Percentage of Residential End-User Connections Delivered to OpenNet's Requesting Licensees in Working Condition

2. Percentage of Non-Residential End-User Connections Delivered to OpenNet's Requesting Licensees in Working Condition