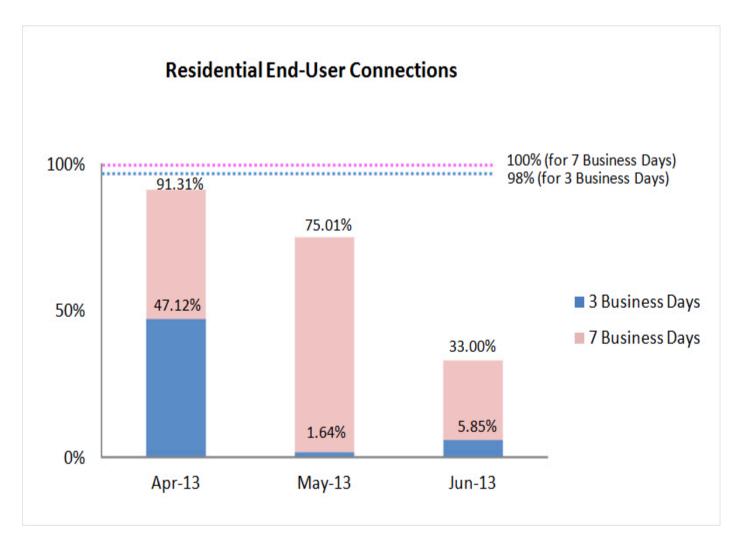

## OpenNet's QoS Performance for Timeframe in the Provisioning of End-User Connection Services

1. Percentage of Residential End-User Connections Provisioned within Three or Seven Business Days of the Date of the Service Order