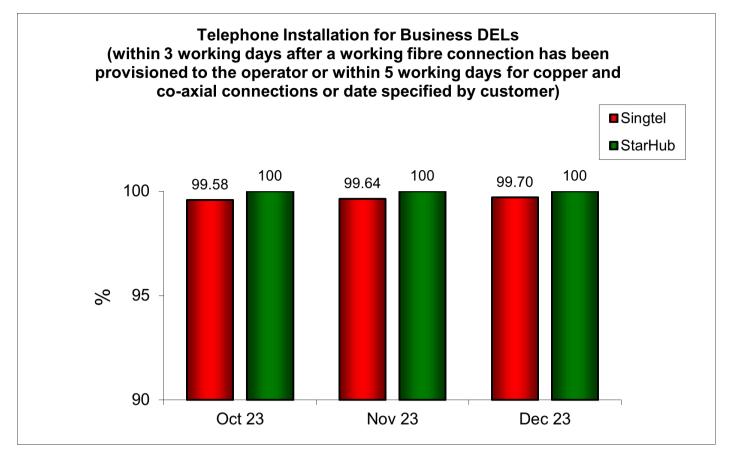

2. Telephone Installation for DELs Within 3 Working Days After a Working Fibre Connection Has Been Provisioned to the Operator or Within 5 Working Days for Copper and Co-axial Connections or Date Specified by Customer (Business)

Results are rounded off to two decimal places. Therefore, a result of "100%" does not necessarily reflect that all DELs were installed within 3 working days after a working fibre connection has been provisioned to the operator or within 5 working days for copper and co-axial connections or date specified by customers in that month.