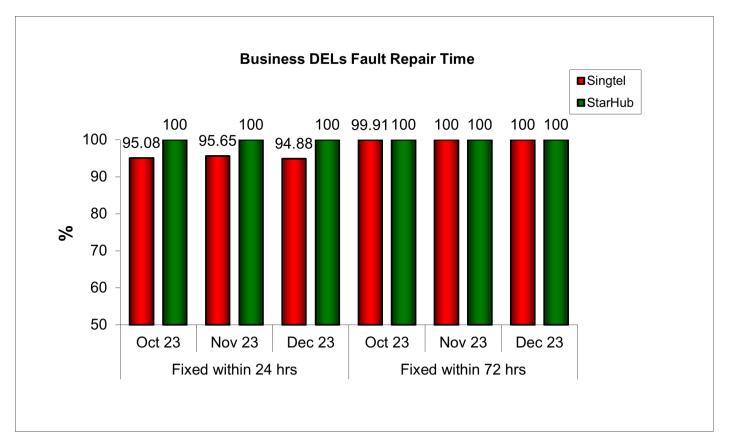

## 4. Fault Repair Time - % of Faults Fixed (Business)

Results are rounded off to two decimal places. Therefore, a result of "100%" does not necessarily reflect that all faults were repaired within 24 hrs or 72 hrs in that month.