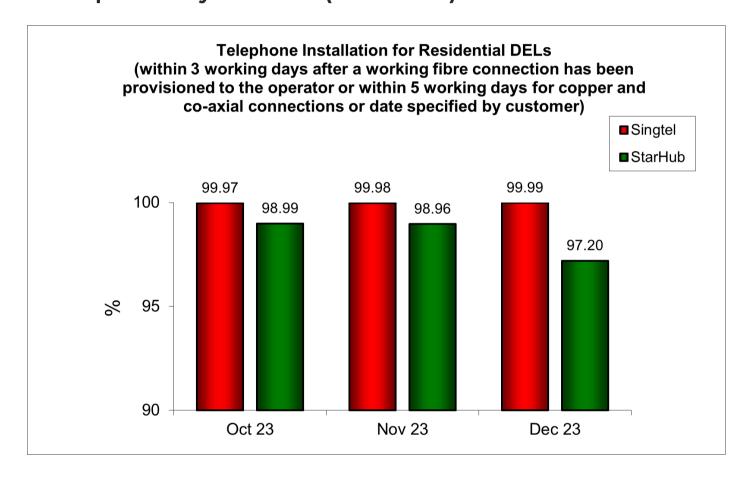

## **Basic Telecommunications Services QoS Performance for Q4 2023**

Quality of Service (QoS) Standards for Public Basic Telecommunication Services for the Oct - Dec 2023 Quarter

1. Telephone Installation for DELs Within 3 Working Days After a Working Fibre Connection Has Been Provisioned to the Operator or Within 5 Working Days for Copper and Co-axial Connections or Date Specified by Customer (Residential)

Results are rounded off to two decimal places. Therefore, a result of "100%" does not necessarily reflect that all DELs were installed within 3 working days after a working fibre connection has been provisioned to the operator or within 5 working days for copper and co-axial connections or date specified by customers in that month.