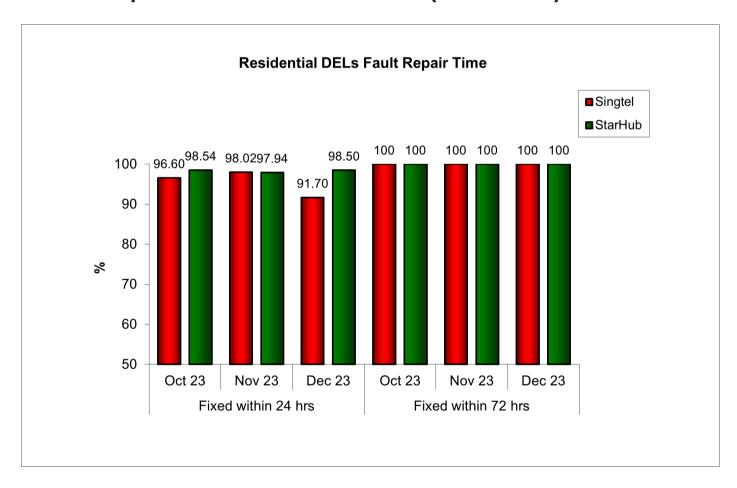

## 3. Fault Repair Time - % of Faults Fixed (Residential)

Results are rounded off to two decimal places. Therefore, a result of "100%" does not necessarily reflect that all faults were repaired within 24 hrs or 72 hrs in that month.