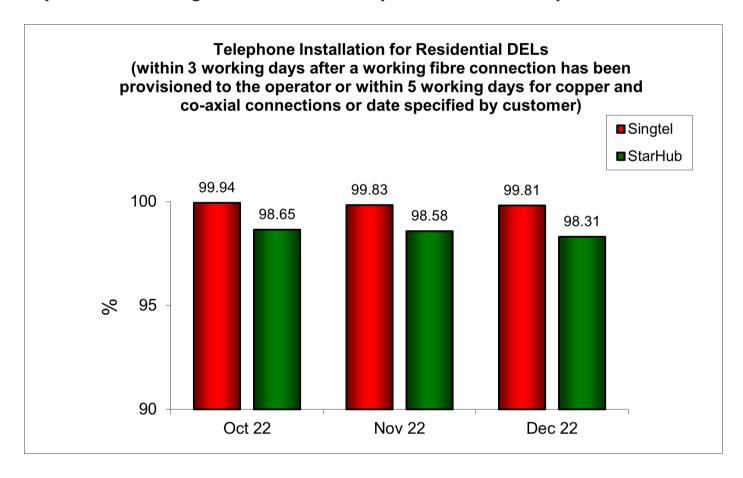

## **Basic Telecommunications Services QoS Performance for Q4 2022**

Quality of Service (QoS) Standards for Public Basic Telecommunication Services for the Oct – Dec 2022 Quarter

1. Telephone Installation for DELs Within 3 Working Days After a Working Fibre Connection Has Been Provisioned to the Operator or Within 5 Working Days for Copper and Co-axial Connections or Date Specified by Customer (Residential)

Results are rounded off to two decimal places. Therefore, a result of "100%" does not necessarily reflect that all DELs were installed within 3 working days after a working fibre connection has been provisioned to the operator or within 5 working days for copper and co-axial connections or date specified by customers in that month.