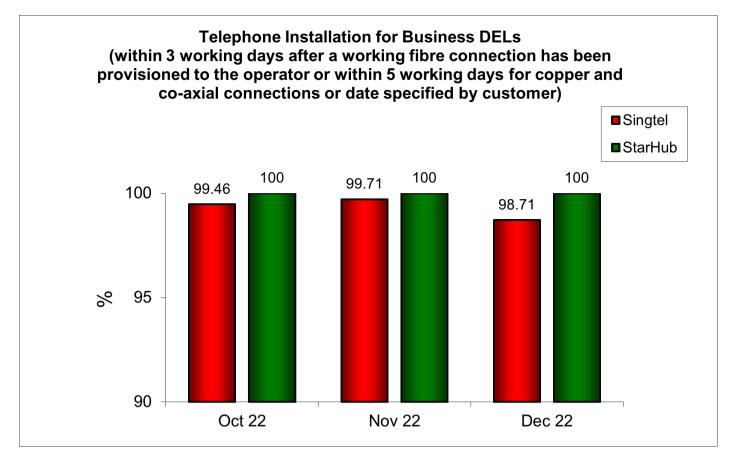

2. Telephone Installation for DELs Within 3 Working Days After a Working Fibre Connection Has Been Provisioned to the Operator or Within 5 Working Days for Copper and Co-axial Connections or Date Specified by Customer (Business)

Results are rounded off to two decimal places. Therefore, a result of "100%" does not necessarily reflect that all DELs were installed within 3 working days after a working fibre connection has been provisioned to the operator or within 5 working days for copper and co-axial connections or date specified by customers in that month.