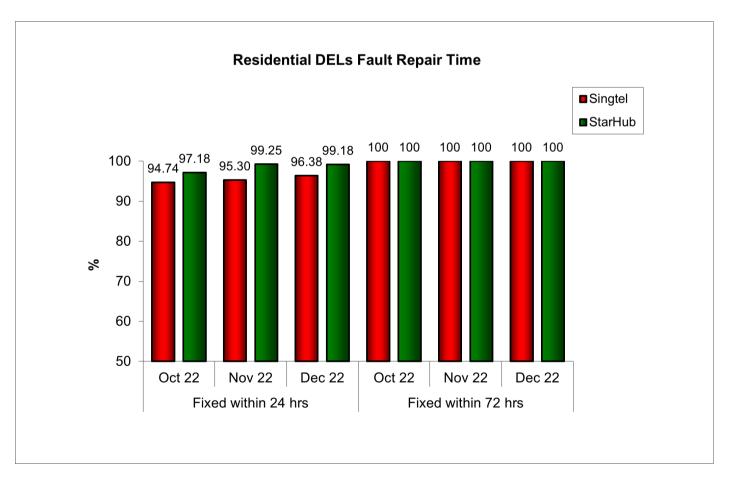

## 3. Fault Repair Time - % of Faults Fixed (Residential)

Results are rounded off to two decimal places. Therefore, a result of "100%" does not necessarily reflect that all faults were repaired within 24 hrs or 72 hrs in that month.