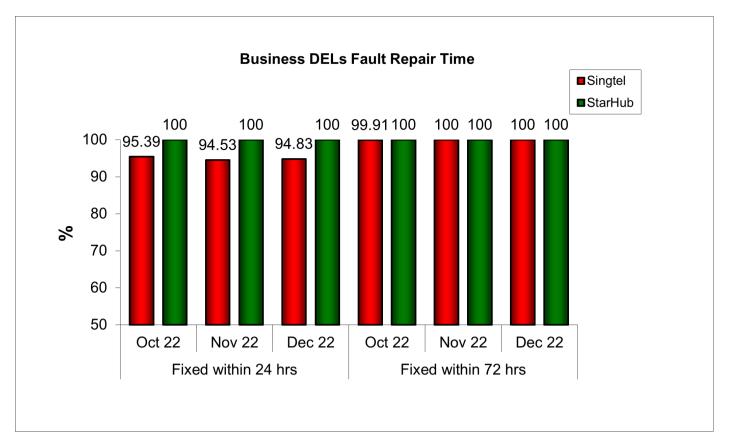

## 4. Fault Repair Time - % of Faults Fixed (Business)

Results are rounded off to two decimal places. Therefore, a result of "100%" does not necessarily reflect that all faults were repaired within 24 hrs or 72 hrs in that month.