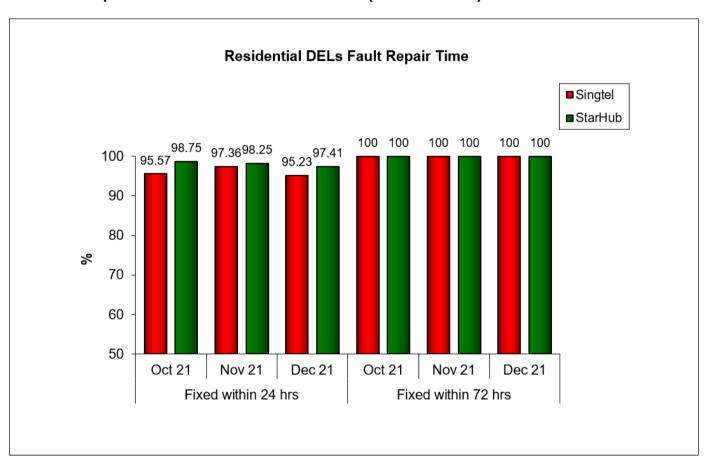

#### Residential Fault Repair Time

Results are rounded off to two decimal places. Therefore, a result of "100%" does not necessarily reflect that all faults were repaired within 24 hrs or 72 hrs in that month.