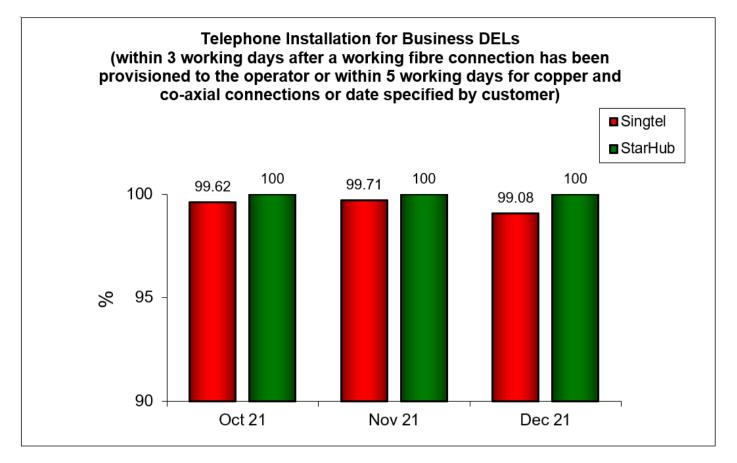

### Telephone Installation - Business

2. Telephone Installation for DELs Within 3 Working Days After a Working Fibre Connection Has Been Provisioned to the Operator or Within 5 Working Days for Copper and Co-axial Connections or Date Specified by Customer (Business)

Results are rounded off to two decimal places. Therefore, a result of "100%" does not necessarily reflect that all DELs were installed within 3 working days after a working fibre connection has been provisioned to the operator or within 5 working days for copper and co-axial connections or date specified by customers in that month.