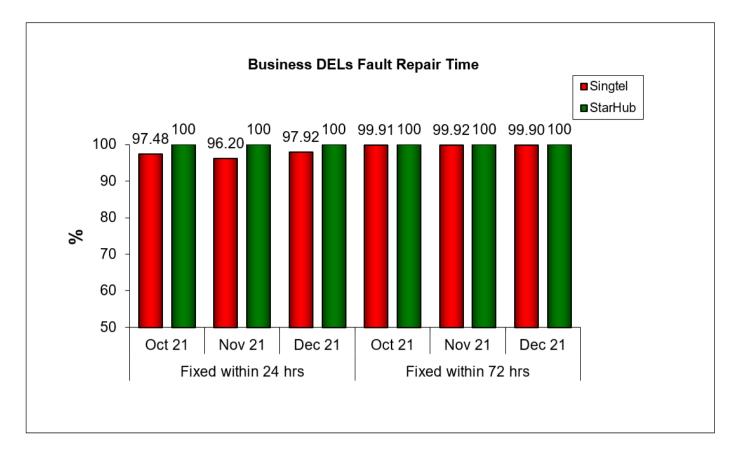

## **Business Fault Repair Time**

4. Fault Repair Time - % of Faults Fixed (Business)

Results are rounded off to two decimal places. Therefore, a result of "100%" does not necessarily reflect that all faults were repaired within 24 hrs or 72 hrs in that month.