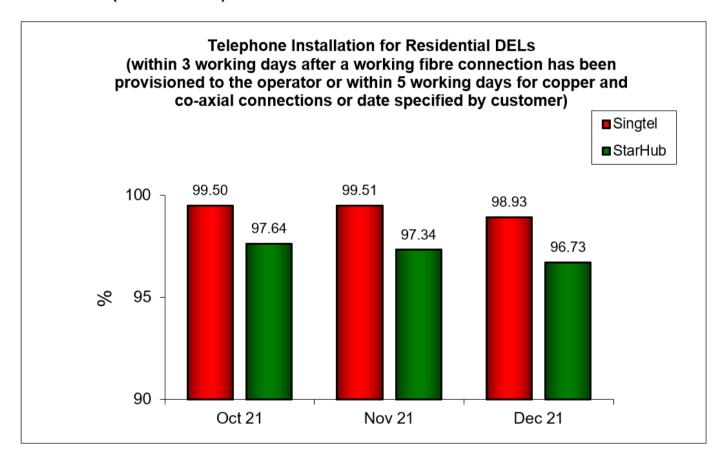

#### Telephone Installation - Residential

1. Telephone Installation for DELs Within 3 Working Days After a Working Fibre Connection Has Been Provisioned to the Operator or Within 5 Working Days for Copper and Co-axial Connections or Date Specified by Customer (Residential)

Results are rounded off to two decimal places. Therefore, a result of "100%" does not necessarily reflect that all DELs were installed within 3 working days after a working fibre connection has been provisioned to the operator or within 5 working days for copper and co-axial connections or date specified by customers in that month.