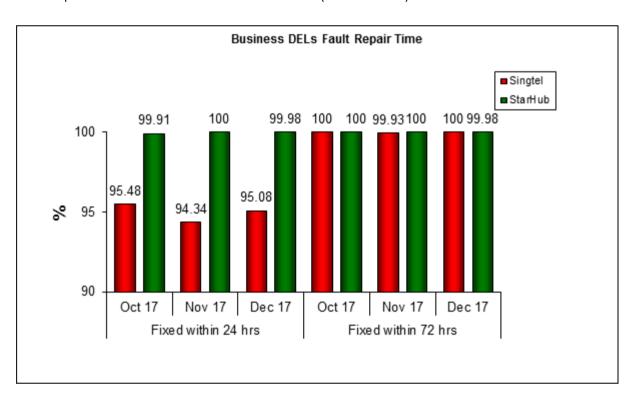

## 4. Fault Repair Time - % of Faults Fixed (Business)

Results are rounded off to two decimal places. Therefore, a result of "100%" does not necessarily reflect that all faults were repaired within 24 hrs or 72 hrs in that month.