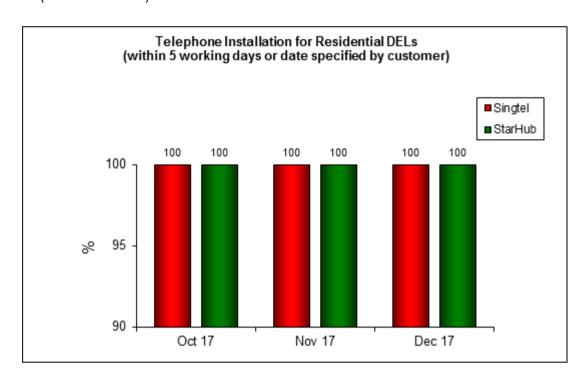

## Quality of Service (QoS) Standards for Public Basic Telecommunication Services for the Oct – Dec 2017 Quarter

1. Telephone Installation for DELs Within 5 Working Days or Date Specified by Customer (Residential)

Results are rounded off to two decimal places. Therefore, a result of "100%" does not necessarily reflect that all DELs were installed within 5 working days or date specified by customers in that month.