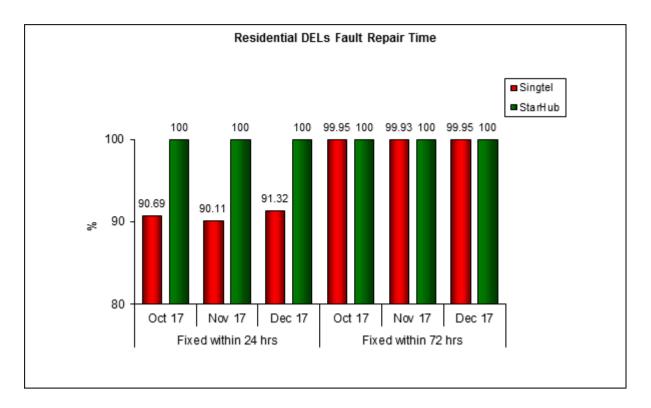

3. Fault Repair Time - % of Faults Fixed (Residential)

Results are rounded off to two decimal places. Therefore, a result of "100%" does not necessarily reflect that all faults were repaired within 24 hrs or 72 hrs in that month.