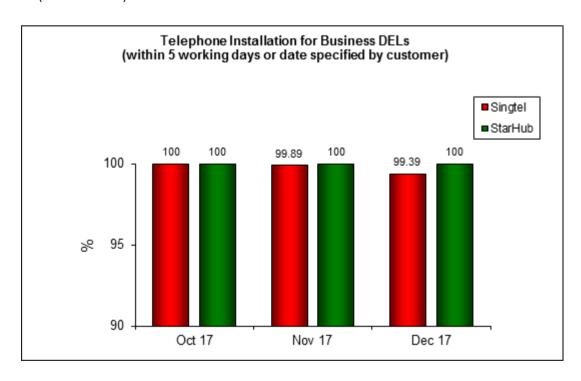

2. Telephone Installation for DELs Within 5 Working Days or Date Specified by Customer (Business)

Results are rounded off to two decimal places. Therefore, a result of "100%" does not necessarily reflect that all DELs were installed within 5 working days or date specified by customers in that month.