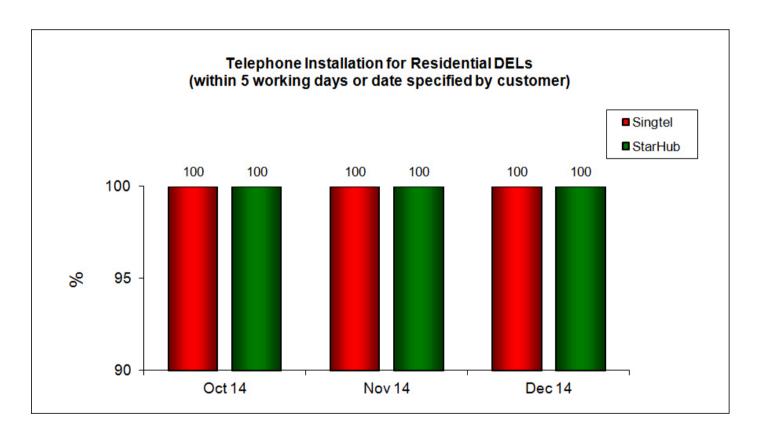

# 1. Telephone Installation for DELs Within 5 Working Days or Date Specified by Customer (Residential)