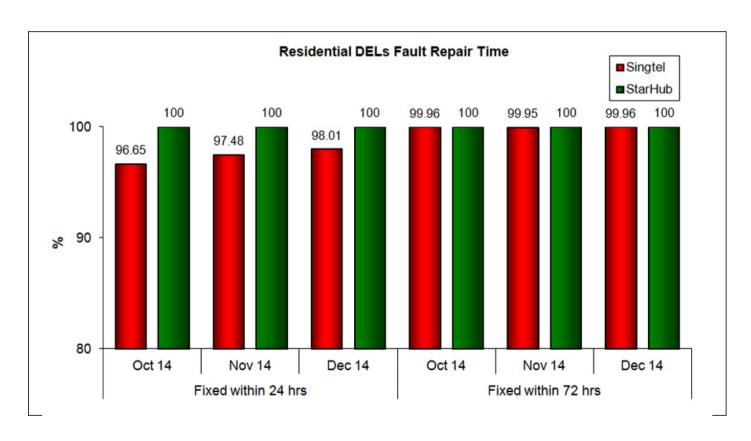

#### 3. Fault Repair Time - % of Faults Fixed (Residential)

4. Fault Repair Time - % of Faults Fixed (Business)