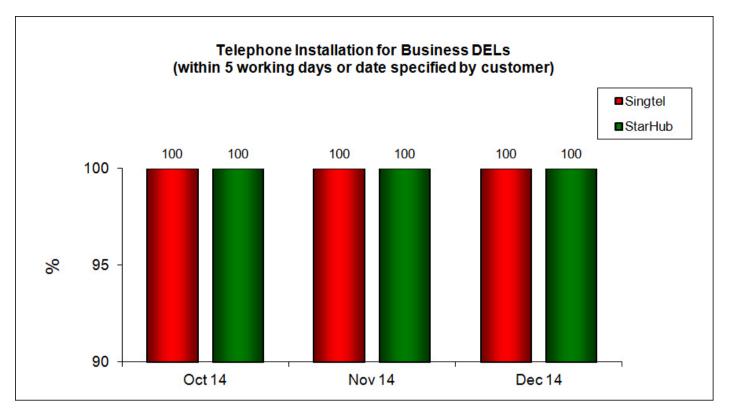

# 2. Telephone Installation for DELs Within 5 Working Days or Date Specified by Customer (Business)