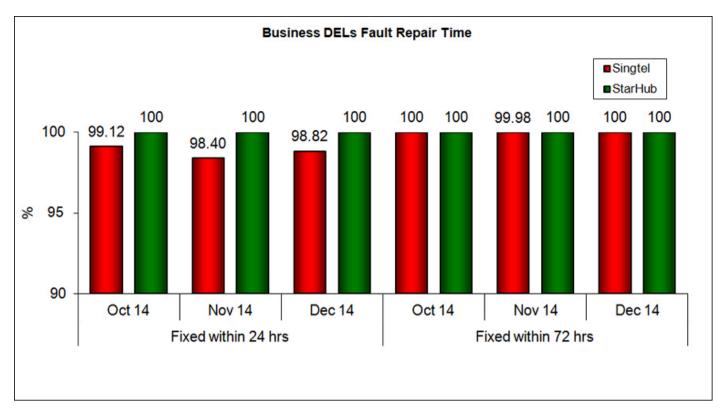

#### 3. Fault Repair Time - % of Faults Fixed (Residential)

4. Fault Repair Time - % of Faults Fixed (Business)