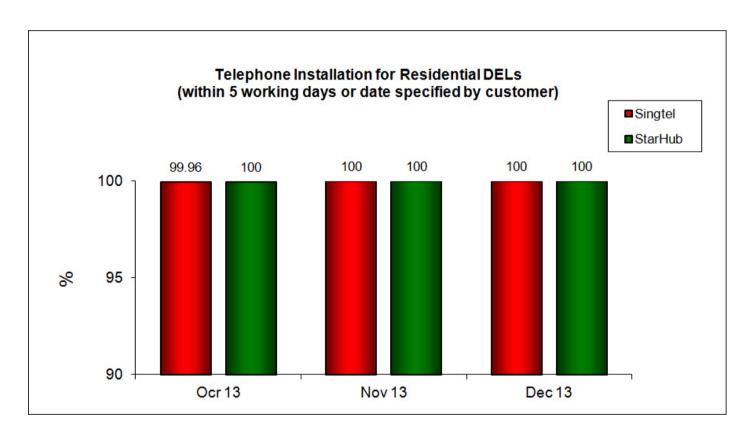

## 1. Telephone Installation for DELs Within 5 Working Days or Date Specified by Customer (Residential)