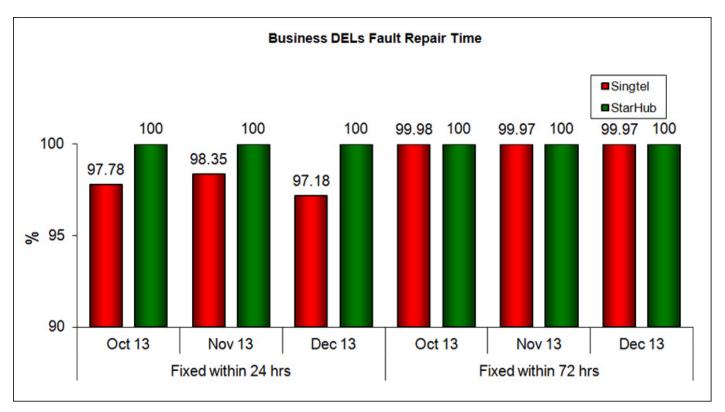

### 4. Fault Repair Time - % of Faults Fixed (Business)

Note:

1. Figures are rounded up to 2 decimal places.