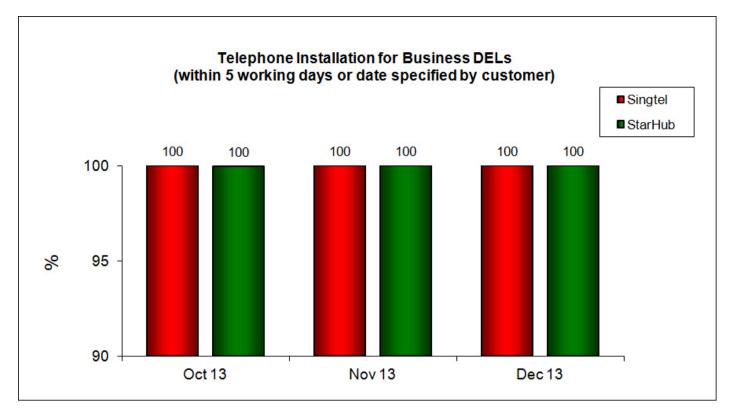

# 2. Telephone Installation for DELs Within 5 Working Days or Date Specified by Customer (Business)