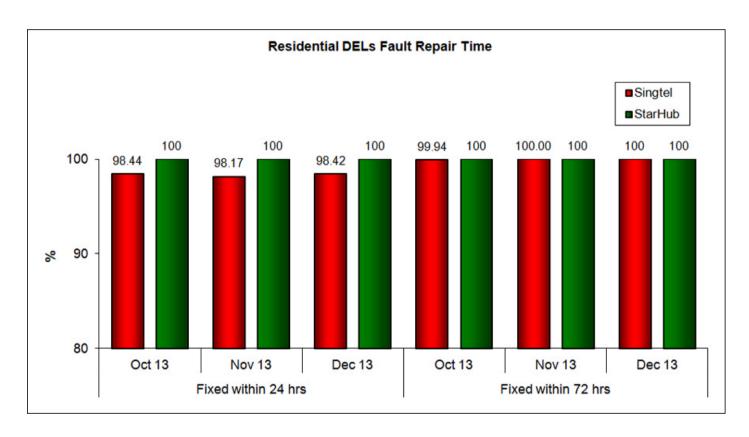

#### **Basic Telecommunications Services QoS Performance for Q4 2013**

Quality of Service (QoS) Standards for Public Basic Telecommunication Services for the Oct- Dec 13 Quarter

Quality of Service (QoS) Standards for Public Basic Telecommunication Services for the Oct- Dec 13 Quarter

## 1. Telephone Installation for DELs Within 5 Working Days or Date Specified by Customer (Residential)



# 2. Telephone Installation for DELs Within 5 Working Days or Date Specified by Customer (Business)





### 3. Fault Repair Time - % of Faults Fixed (Residential)



### 4. Fault Repair Time - % of Faults Fixed (Business)





Note:

1. Figures are rounded up to 2 decimal places.