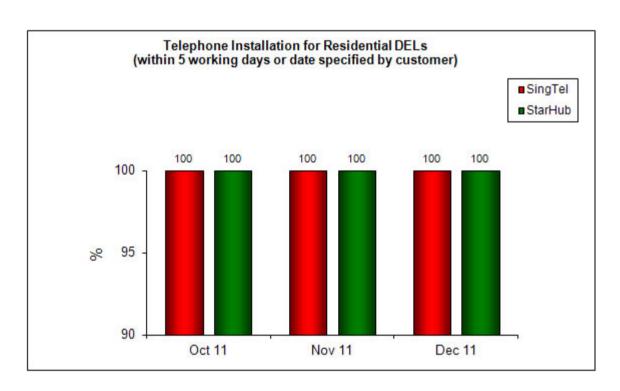

## 1. Telephone Installation for DELs Within 5 Working Days or Date Specified by Customer (Residential)