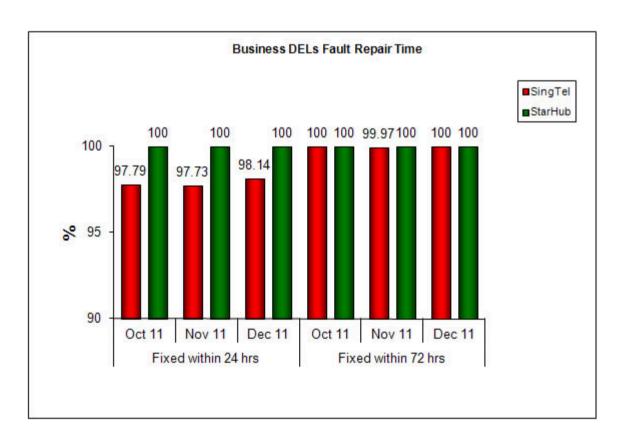

### 4. Fault Repair Time - % of Faults Fixed (Business)

Note:

1. Figures are rounded up to 2 decimal places.