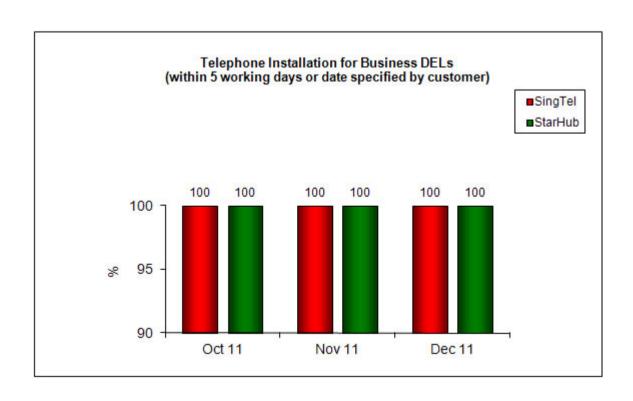

# 2. Telephone Installation for DELs Within 5 Working Days or Date Specified by Customer (Business)