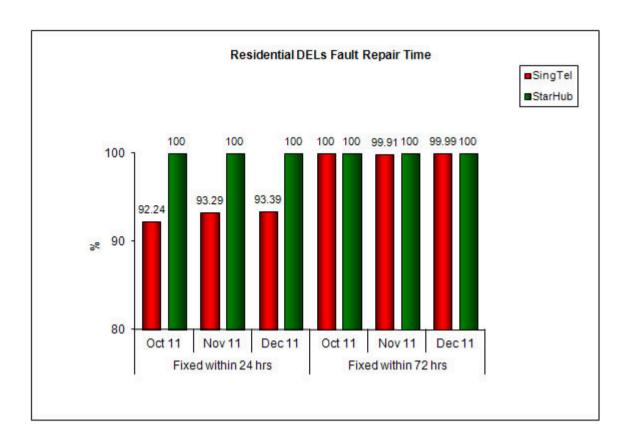

#### **Basic Telecommunications Services QoS Performance for Q4 2011**

Basic Telecommunications Services QoS Performance for Q4 2011

Quality of Service (QoS) Standards for Public Basic Telecommunication Services for the Oct - Dec 2011 Quarter

## 1. Telephone Installation for DELs Within 5 Working Days or Date Specified by Customer (Residential)



# 2. Telephone Installation for DELs Within 5 Working Days or Date Specified by Customer (Business)





### 3. Fault Repair Time - % of Faults Fixed (Residential)



### 4. Fault Repair Time - % of Faults Fixed (Business)



Note:

1. Figures are rounded up to 2 decimal places.