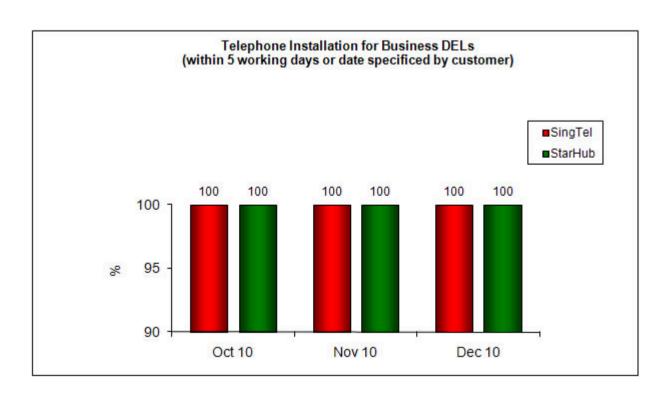

# 2. Telephone Installation for DELs Within 5 Working Days or Date Specified by Customer (Business)