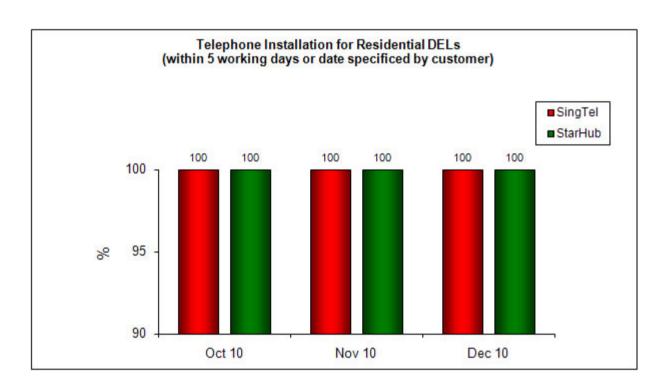

## 1. Telephone Installation for DELs Within 5 Working Days or Date Specified by Customer (Residential)