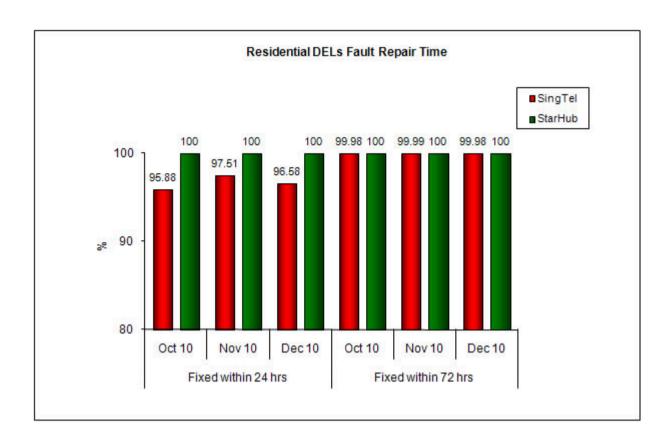

#### **Basic Telecommunications Services QoS Performance for Q4 2010**

Basic Telecommunications Services QoS Performance for Q4 2010

Quality of Service (QoS) Standards for Public Basic Telecommunication Services for the Oct - Dec 2010

## 1. Telephone Installation for DELs Within 5 Working Days or Date Specified by Customer (Residential)



# 2. Telephone Installation for DELs Within 5 Working Days or Date Specified by Customer (Business)





#### 3. Fault Repair Time - % of Faults Fixed (Residential)



### 4. Fault Repair Time - % of Faults Fixed (Business)



Note:

1. Figures are rounded up to 2 decimal places.