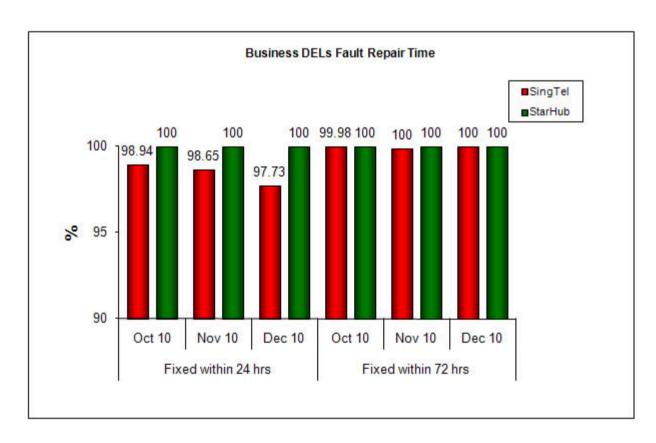

### 4. Fault Repair Time - % of Faults Fixed (Business)

Note:

1. Figures are rounded up to 2 decimal places.