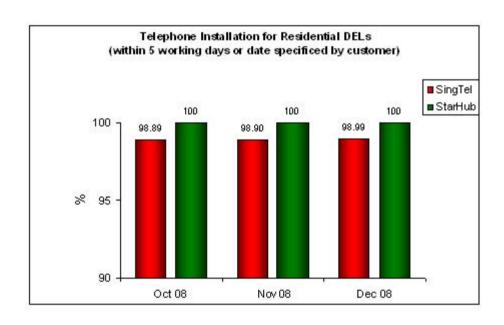

# 1. Telephone Installation for DELs Within 5 Working Days or Date Specified by Customer (Residential)