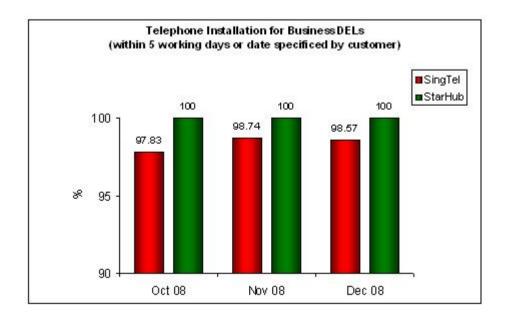

## 2. Telephone Installation for DELs Within 5 Working Days or Date Specified by Customer (Business)