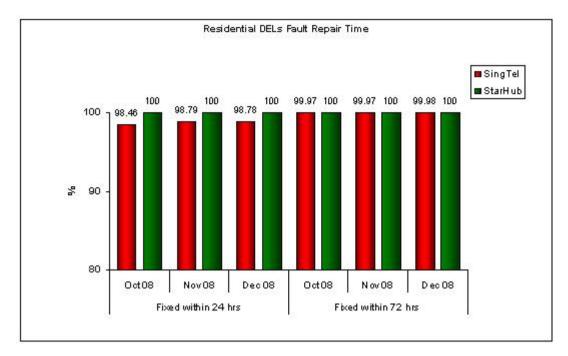

#### **Basic Telecommunications Services QoS Performance for Q4 2008**

Basic Telecommunications Services QoS Performance for Q4 2008

Quality of Service (QoS) Standards for Public Basic Telecommunication Services for the Oct - Dec 2008 Quarter

# 1. Telephone Installation for DELs Within 5 Working Days or Date Specified by Customer (Residential)



## 2. Telephone Installation for DELs Within 5 Working Days or Date Specified by Customer (Business)



### 3. Fault Repair Time - % of Faults Fixed (Residential)





### 4. Fault Repair Time - % of Faults Fixed (Business)



Note:

1. Figures are rounded up to 2 decimal places.