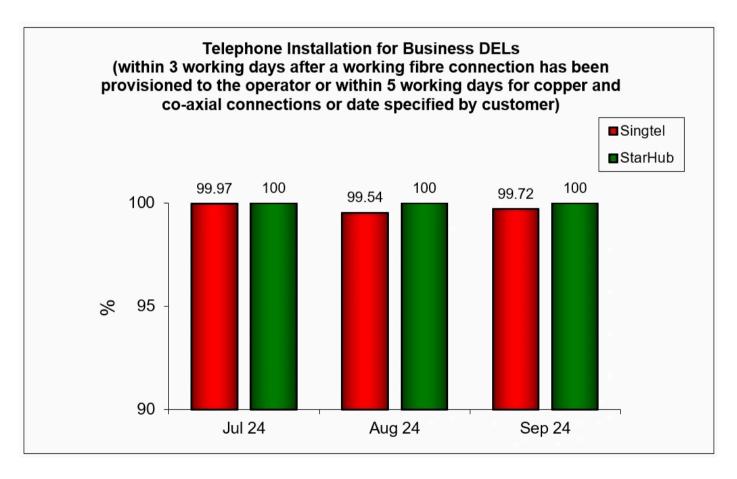

2. Telephone Installation for DELs Within 3 Working Days After a Working Fibre Connection Has Been Provisioned to the Operator or Within 5 Working Days for Copper and Co-axial Connections or Date Specified by Customer (Business)

Results are rounded off to two decimal places. Therefore, a result of "100%" does not necessarily reflect that all DELs were installed within 3 working days after a working fibre connection has been provisioned to the operator or within 5 working days for copper and co-axial connections or date specified by customers in that month.