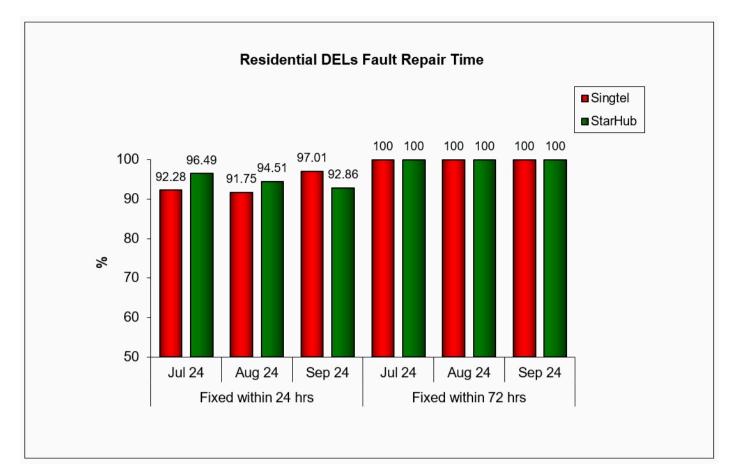

3. Fault Repair Time - % of Faults Fixed (Residential)

Results are rounded off to two decimal places. Therefore, a result of "100%" does not necessarily reflect that all faults were repaired within 24 hrs or 72 hrs in that month.