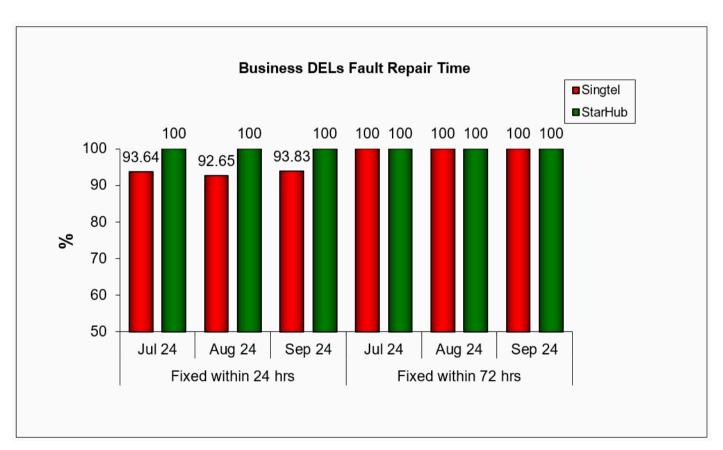

## 4. Fault Repair Time - % of Faults Fixed (Business)

Results are rounded off to two decimal places. Therefore, a result of "100%" does not necessarily reflect that all faults were repaired within 24 hrs or 72 hrs in that month.