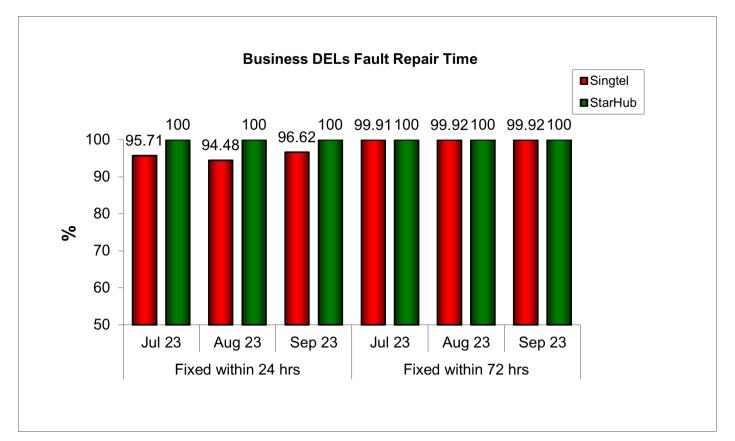

## 4. Fault Repair Time - % of Faults Fixed (Business)

Results are rounded off to two decimal places. Therefore, a result of "100%" does not necessarily reflect that all faults were repaired within 24 hrs or 72 hrs in that month.