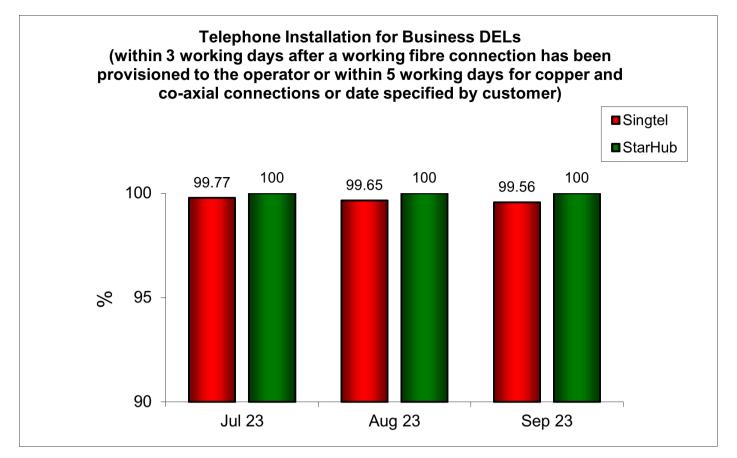

2. Telephone Installation for DELs Within 3 Working Days After a Working Fibre Connection Has Been Provisioned to the Operator or Within 5 Working Days for Copper and Co-axial Connections or Date Specified by Customer (Business)

Results are rounded off to two decimal places. Therefore, a result of "100%" does not necessarily reflect that all DELs were installed within 3 working days after a working fibre connection has been provisioned to the operator or within 5 working days for copper and co-axial connections or date specified by customers in that month.