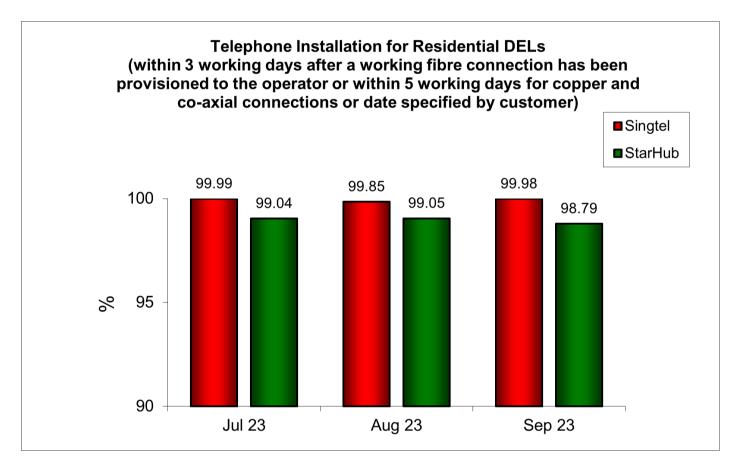

## **Basic Telecommunications Services QoS Performance for Q3 2023**

Quality of Service (QoS) Standards for Public Basic Telecommunication Services for the Jul - Sep 2023 Quarter

1. Telephone Installation for DELs Within 3 Working Days After a Working Fibre Connection Has Been Provisioned to the Operator or Within 5 Working Days for Copper and Co-axial Connections or Date Specified by Customer (Residential)

Results are rounded off to two decimal places. Therefore, a result of "100%" does not necessarily reflect that all DELs were installed within 3 working days after a working fibre connection has been provisioned to the operator or within 5 working days for copper and co-axial connections or date specified by customers in that month.