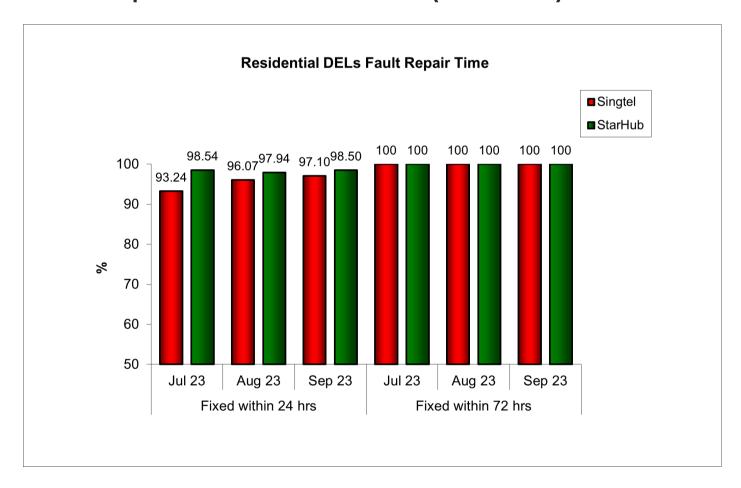

## 3. Fault Repair Time - % of Faults Fixed (Residential)

Results are rounded off to two decimal places. Therefore, a result of "100%" does not necessarily reflect that all faults were repaired within 24 hrs or 72 hrs in that month.