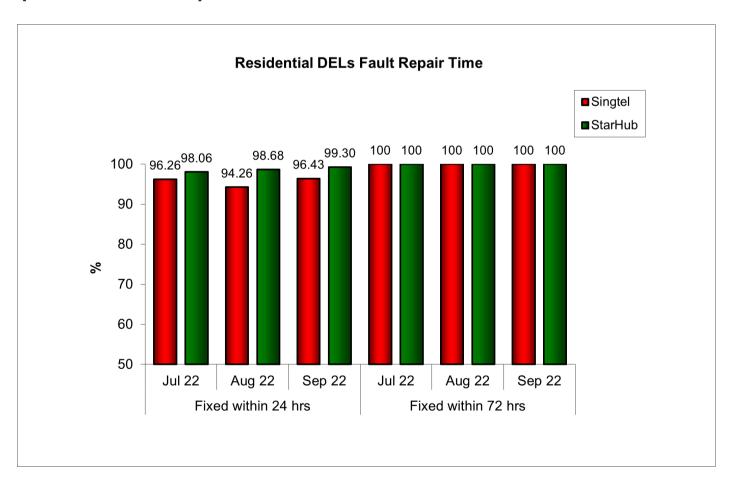

## 3. Fault Repair Time - % of Faults Fixed (Residential)

Results are rounded off to two decimal places. Therefore, a result of "100%" does not necessarily reflect that all faults were repaired within 24 hrs or 72 hrs in that month.