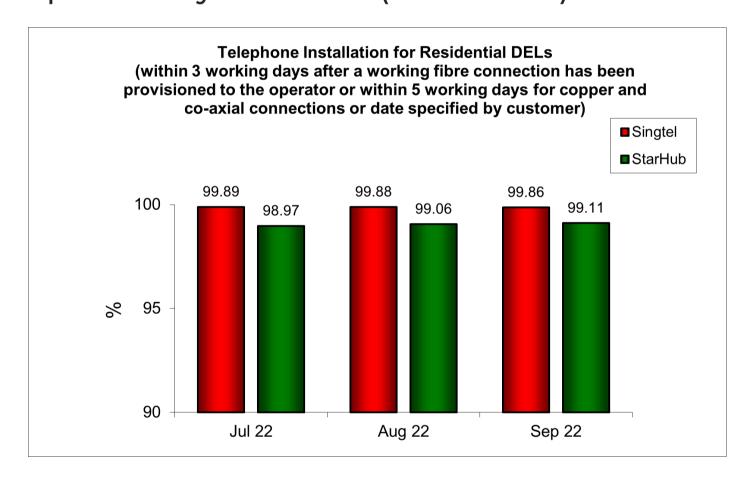

## **Basic Telecommunications Services QoS Performance for Q3 2022**

Quality of Service (QoS) Standards for Public Basic Telecommunication Services for the Jul – Sep 2022 Quarter

1. Telephone Installation for DELs Within 3 Working Days After a Working Fibre Connection Has Been Provisioned to the Operator or Within 5 Working Days for Copper and Co-axial Connections or Date Specified by Customer (Residential)

Results are rounded off to two decimal places. Therefore, a result of "100%" does not necessarily reflect that all DELs were installed within 3 working days after a working fibre connection has been provisioned to the operator or within 5 working days for copper and co-axial connections or date specified by customers in that month.