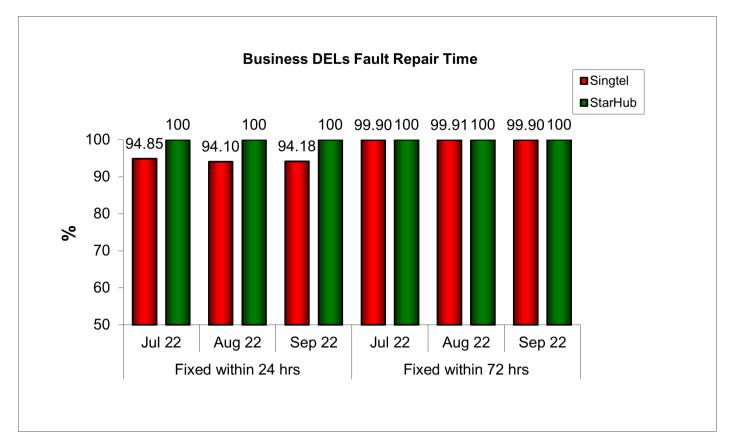

## 4. Fault Repair Time - % of Faults Fixed (Business)

Results are rounded off to two decimal places. Therefore, a result of "100%" does not necessarily reflect that all faults were repaired within 24 hrs or 72 hrs in that month.