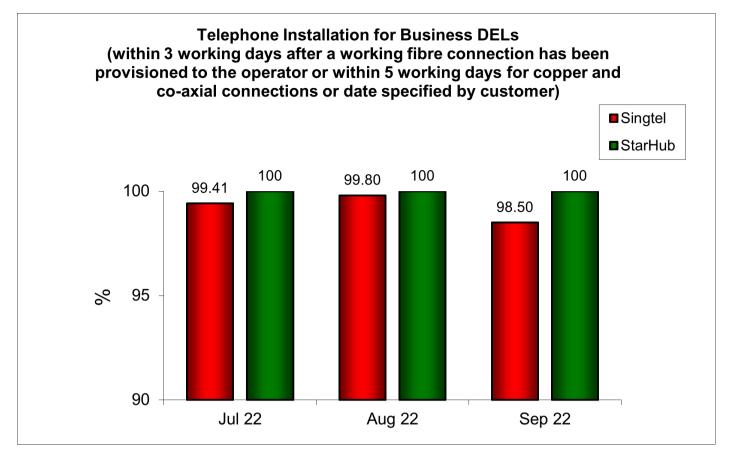

2. Telephone Installation for DELs Within 3 Working Days After a Working Fibre Connection Has Been Provisioned to the Operator or Within 5 Working Days for Copper and Co-axial Connections or Date Specified by Customer (Business)

Results are rounded off to two decimal places. Therefore, a result of "100%" does not necessarily reflect that all DELs were installed within 3 working days after a working fibre connection has been provisioned to the operator or within 5 working days for copper and co-axial connections or date specified by customers in that month.