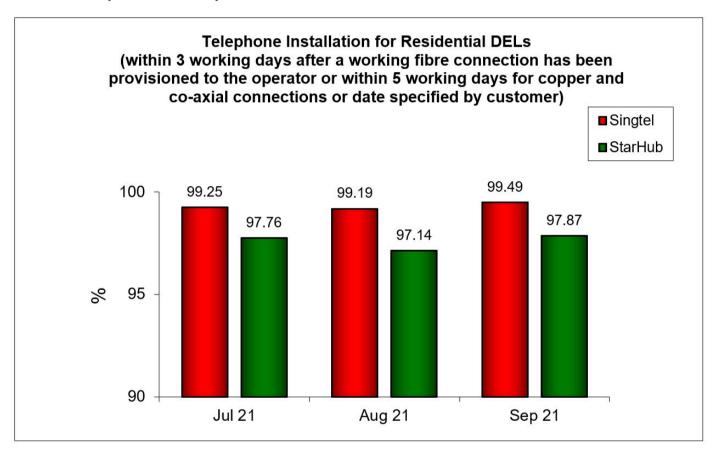

### Telephone Installation - Residential

1. Telephone Installation for DELs Within 3 Working Days After a Working Fibre Connection Has Been Provisioned to the Operator or Within 5 Working Days for Copper and Co-axial Connections or Date Specified by Customer (Residential)

Results are rounded off to two decimal places. Therefore, a result of "100%" does not necessarily reflect that all DELs were installed within 3 working days after a working fibre connection has been provisioned to the operator or within 5 working days for copper and co-axial connections or date specified by customers in that month.