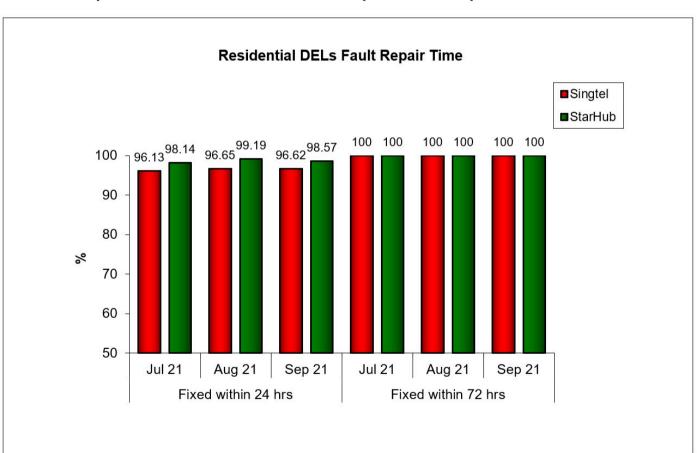

#### Residential Fault Repair Time

Results are rounded off to two decimal places. Therefore, a result of "100%" does not necessarily reflect that all faults were repaired within 24 hrs or 72 hrs in that month.