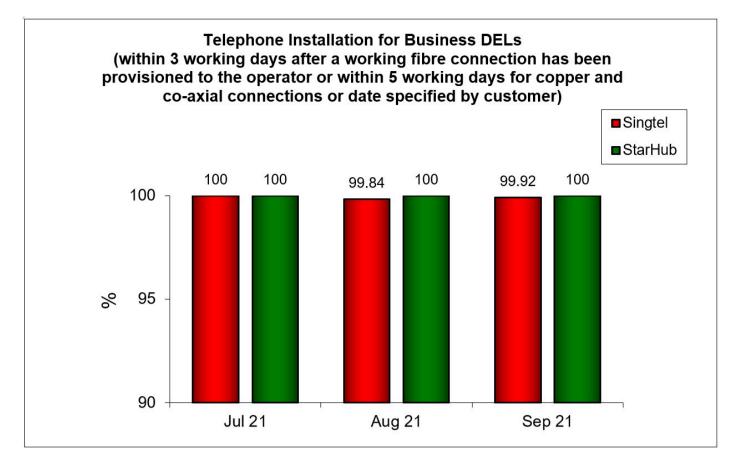

#### Telephone Installation - Business

2. Telephone Installation for DELs Within 3 Working Days After a Working Fibre Connection Has Been Provisioned to the Operator or Within 5 Working Days for Copper and Co-axial Connections or Date Specified by Customer (Business)

Results are rounded off to two decimal places. Therefore, a result of "100%" does not necessarily reflect that all DELs were installed within 3 working days after a working fibre connection has been provisioned to the operator or within 5 working days for copper and co-axial connections or date specified by customers in that month.