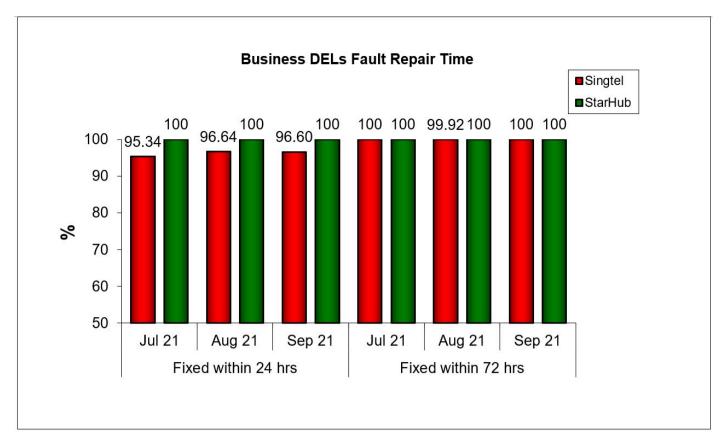

#### **Business Fault Repair Time**

4. Fault Repair Time - % of Faults Fixed (Business)

Results are rounded off to two decimal places. Therefore, a result of "100%" does not necessarily reflect that all faults were repaired within 24 hrs or 72 hrs in that month.