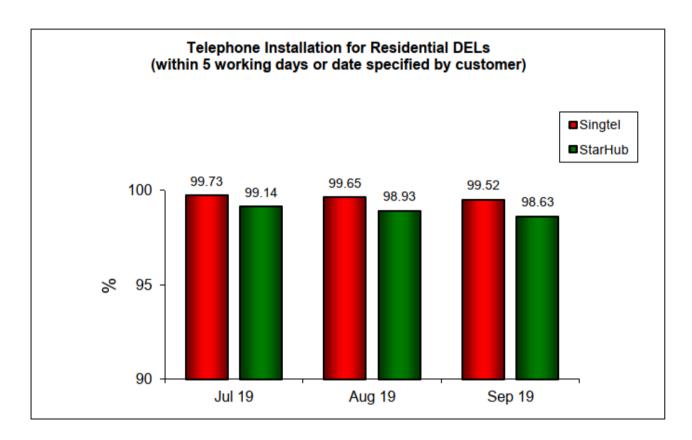

## Telephone Installation - Residential

1. Telephone Installation for DELs within 3 Working Days after a Working Fibre Connection Has Been Provisioned to the Operator or Within 5 Working Days for Copper and Co-axial Connections or Date Specified by Customer (Residential)

Results are rounded off to two decimal places. Therefore, a result of "100%" does not necessarily reflect that all DELs were installed within 3 working days after a working fibre connection has been provisioned to the operator or within 5 working days for copper and co-axial connections or date specified by customers in that month.