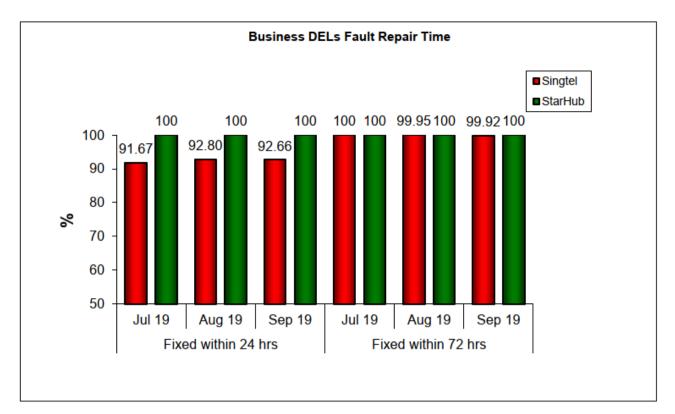

## Business Fault Repair Time

4. Fault Repair Time - % of Faults Fixed (Business)

Results are rounded off to two decimal places. Therefore, a result of "100%" does not necessarily reflect that all faults were repaired within 24 hrs or 72 hrs in that month.