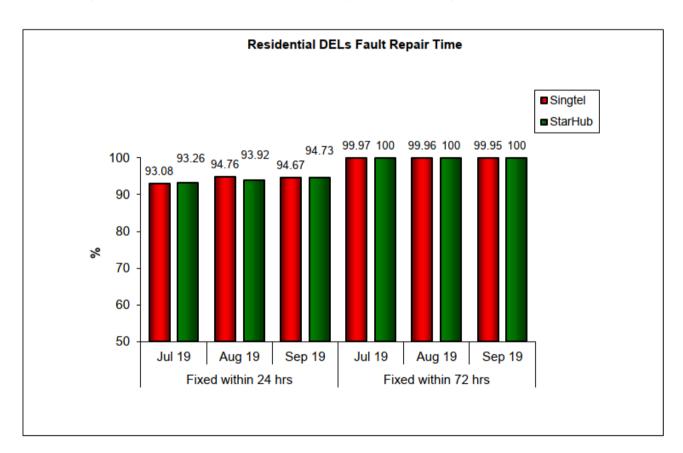

### Residential Fault Repair Time

Results are rounded off to two decimal places. Therefore, a result of "100%" does not necessarily reflect that all faults were repaired within 24 hrs or 72 hrs in that month.