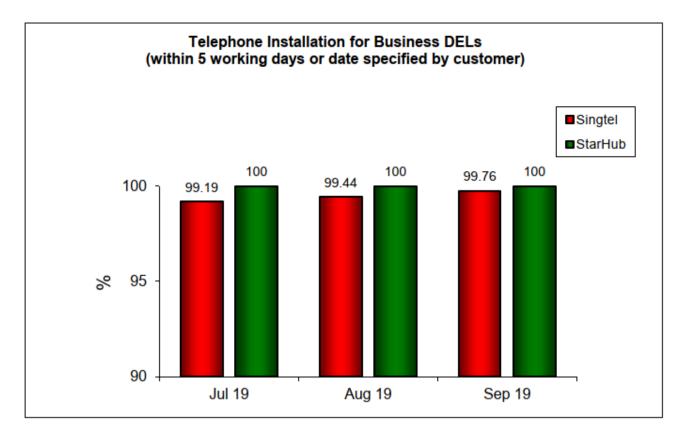

#### Telephone Installation - Business

2. Telephone Installation for DELs within 3 Working Days after a Working Fibre Connection Has Been Provisioned to the Operator or Within 5 Working Days for Copper and Co-axial Connections or Date Specified by Customer (Business)

Results are rounded off to two decimal places. Therefore, a result of "100%" does not necessarily reflect that all DELs were installed within 3 working days after a working fibre connection has been provisioned to the operator or within 5 working days for copper and co-axial connections or date specified by customers in that month.