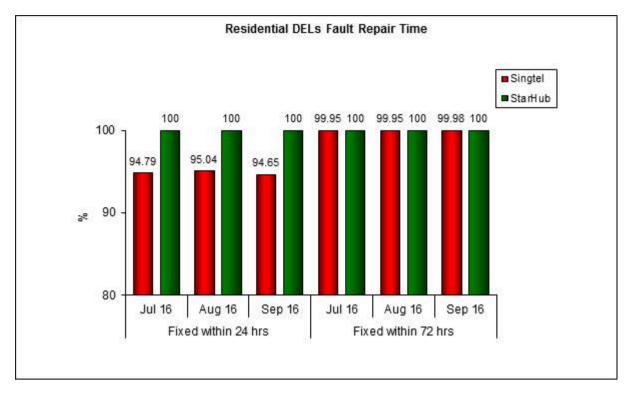

2. Telephone Installation for DELs Within 5 Working Days or Date Specified by Customer (Business)

3. Fault Repair Time - % of Faults Fixed (Residential)