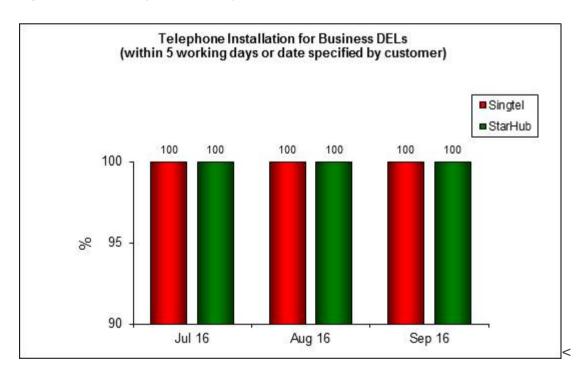

2. Telephone Installation for DELs Within 5 Working Days or Date Specified by Customer (Business)

3. Fault Repair Time - % of Faults Fixed (Residential)