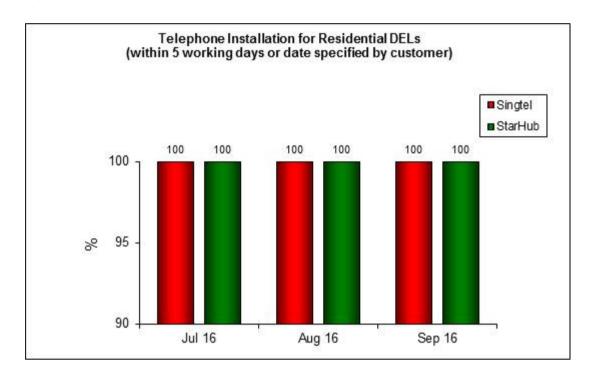

## **Basic Telecommunications Services QoS Performance for Q3 2016**

Quality of Service (QoS) Standards for Public Basic Telecommunication Services for the Jul – Sep 2016 Quarter

1. Telephone Installation for DELs Within 5 Working Days or Date Specified by Customer (Residential)

## 1. Telephone Installation for DELs Within 5 Working Days or Date Specified by Customer (Residential)