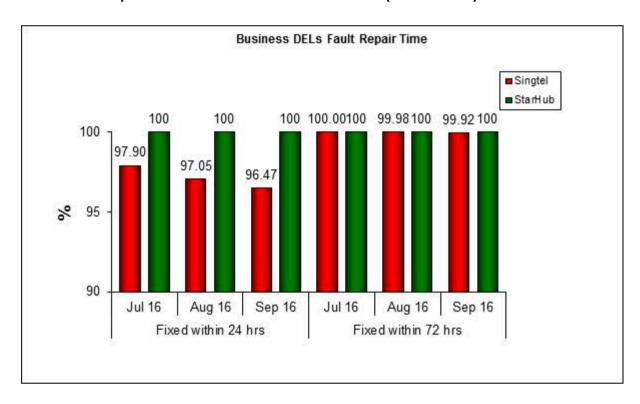

## **Basic Telecommunications Services QoS Performance for Q3 2016**

Quality of Service (QoS) Standards for Public Basic Telecommunication Services for the Jul – Sep 2016 Quarter

1. Telephone Installation for DELs Within 5 Working Days or Date Specified by Customer (Residential)



2. Telephone Installation for DELs Within 5 Working Days or Date Specified by Customer (Business)



3. Fault Repair Time - % of Faults Fixed (Residential)





## 4. Fault Repair Time - % of Faults Fixed (Business)



## Note:

1. Figures are rounded up to 2 decimal places.

## 1. Telephone Installation for DELs Within 5 Working Days or Date Specified by Customer (Residential)