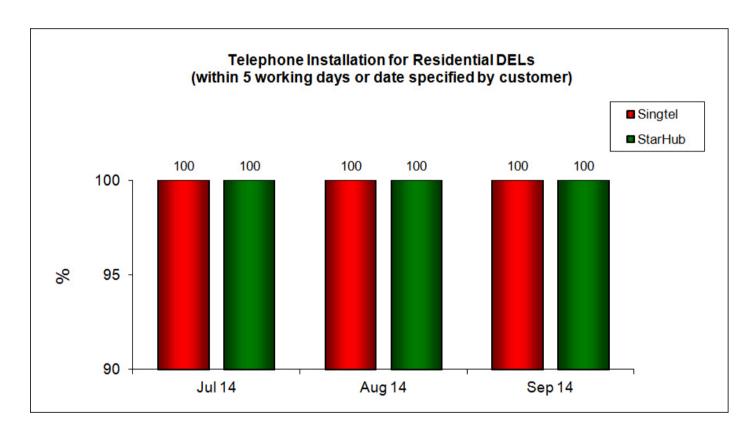

## 1. Telephone Installation for DELs Within 5 Working Days or Date Specified by Customer (Residential)