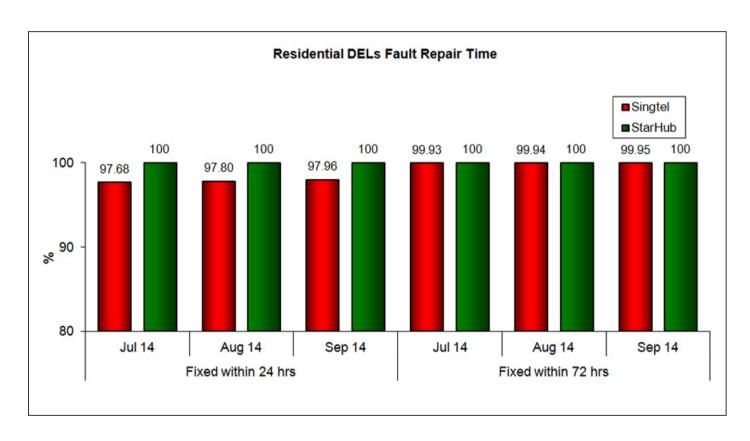

#### **Basic Telecommunications Services QoS Performance for Q3 2014**

Quality of Service (QoS) Standards for Public Basic Telecommunication Services for the Jul-Sep 2014 Quarter

Quality of Service (QoS) Standards for Public Basic Telecommunication Services for the Jul-Sep 2014 Quarter

## 1. Telephone Installation for DELs Within 5 Working Days or Date Specified by Customer (Residential)



# 2. Telephone Installation for DELs Within 5 Working Days or Date Specified by Customer (Business)





### 3. Fault Repair Time - % of Faults Fixed (Residential)



### 4. Fault Repair Time - % of Faults Fixed (Business)





Note:

1. Figures are rounded up to 2 decimal places.