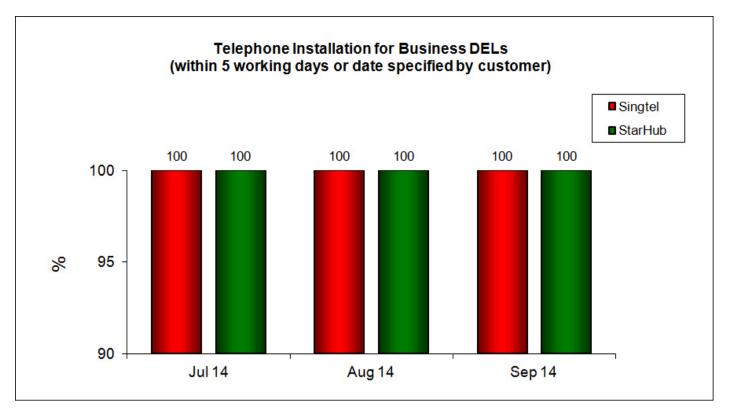

# 2. Telephone Installation for DELs Within 5 Working Days or Date Specified by Customer (Business)