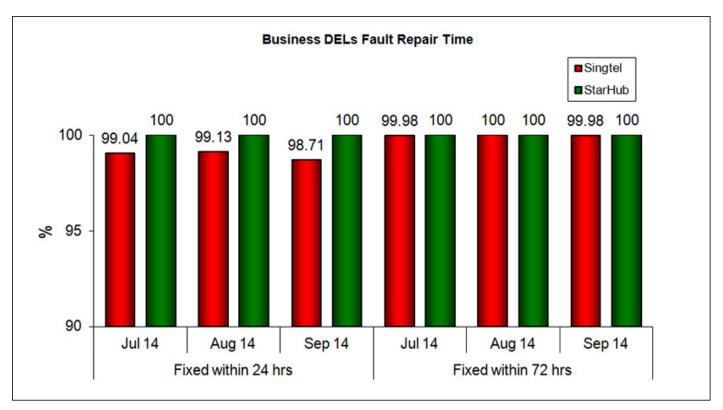

### 4. Fault Repair Time - % of Faults Fixed (Business)

Note:

1. Figures are rounded up to 2 decimal places.