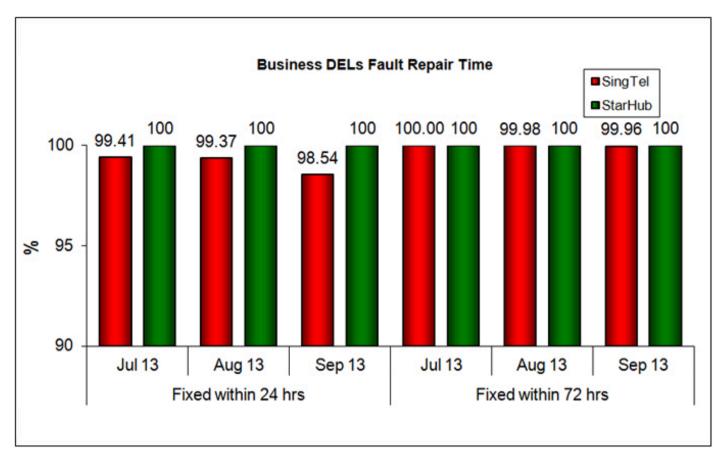

#### **Basic Telecommunications Services QoS Performance for Q3 2013**

Quality of Service (QoS) Standards for Public Basic Telecommunication Services for the Jul - Sep 2013 Quarter

Quality of Service (QoS) Standards for Public Basic Telecommunication Services for the Jul - Sep 2013 Quarter

# 1. Telephone Installation for DELs Within 5 Working Days or Date Specified by Customer (Residential)



2. Telephone Installation for DELs Within 5 Working Days or Date Specified by Customer (Business)





### 3. Fault Repair Time - % of Faults Fixed (Residential)



## 4. Fault Repair Time - % of Faults Fixed (Business)





#### Note:

1. Figures are rounded up to 2 decimal places.