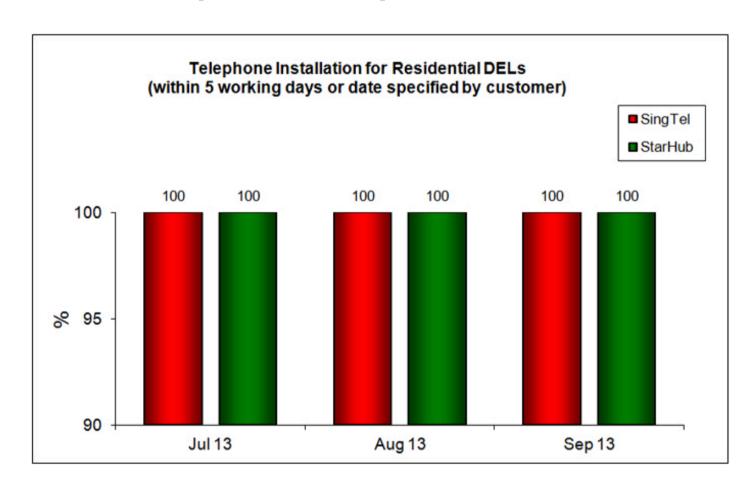

# 1. Telephone Installation for DELs Within 5 Working Days or Date Specified by Customer (Residential)

2. Telephone Installation for DELs Within 5 Working Days or Date Specified by Customer (Business)