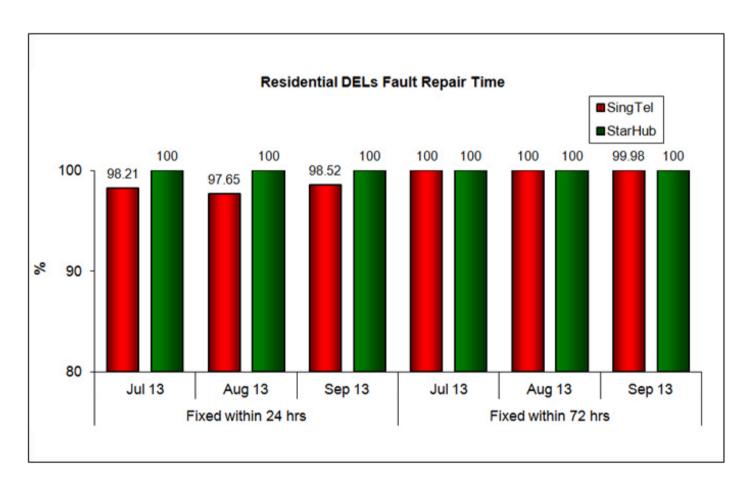

#### **Basic Telecommunications Services QoS Performance for Q3 2013**

Quality of Service (QoS) Standards for Public Basic Telecommunication Services for the Jul - Sep 2013 Quarter

Quality of Service (QoS) Standards for Public Basic Telecommunication Services for the Jul - Sep 2013 Quarter

# 1. Telephone Installation for DELs Within 5 Working Days or Date Specified by Customer (Residential)



2. Telephone Installation for DELs Within 5 Working Days or Date Specified by Customer (Business)





### 3. Fault Repair Time - % of Faults Fixed (Residential)



## 4. Fault Repair Time - % of Faults Fixed (Business)





#### Note:

1. Figures are rounded up to 2 decimal places.