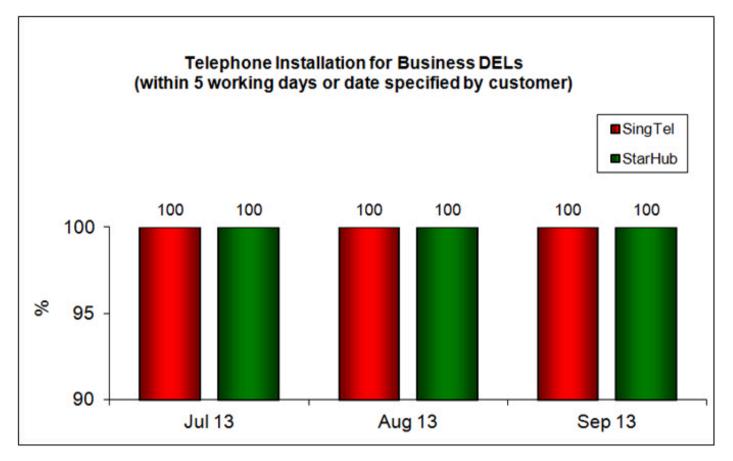

# 1. Telephone Installation for DELs Within 5 Working Days or Date Specified by Customer (Residential)

2. Telephone Installation for DELs Within 5 Working Days or Date Specified by Customer (Business)