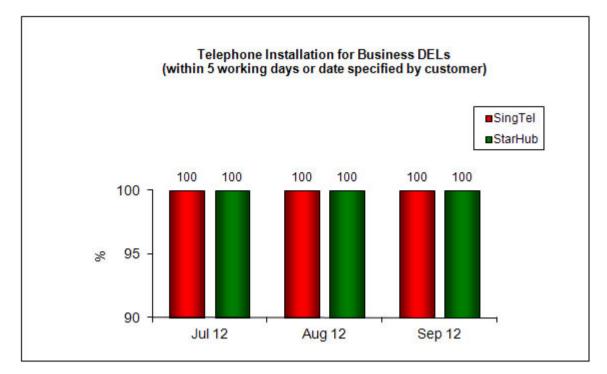

# 2. Telephone Installation for DELs Within 5 Working Days or Date Specified by Customer (Business)