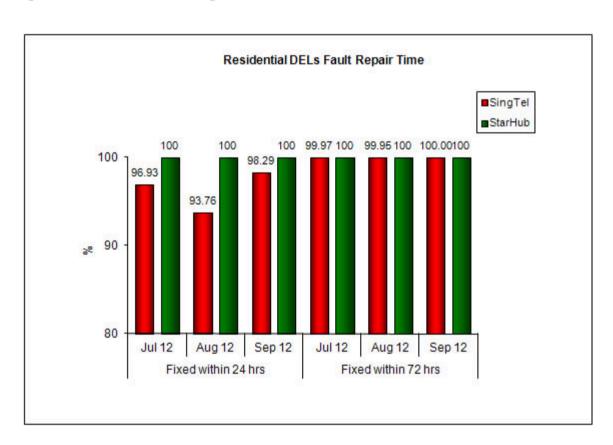

### **Basic Telecommunications Services QoS Performance for Q3 2012**

Quality of Service (QoS) Standards for Public Basic Telecommunication Services for the Jul - Sep 2012

Quality of Service (QoS) Standards for Public Basic Telecommunication Services for the Jul - Sep 2012 Quarter

# 1. Telephone Installation for DELs Within 5 Working Days or Date Specified by Customer (Residential)



# 2. Telephone Installation for DELs Within 5 Working Days or Date Specified by Customer (Business)





## 3. Fault Repair Time - % of Faults Fixed (Residential)



### 4. Fault Repair Time - % of Faults Fixed (Business)





#### Note:

1. Figures are rounded up to 2 decimal places.