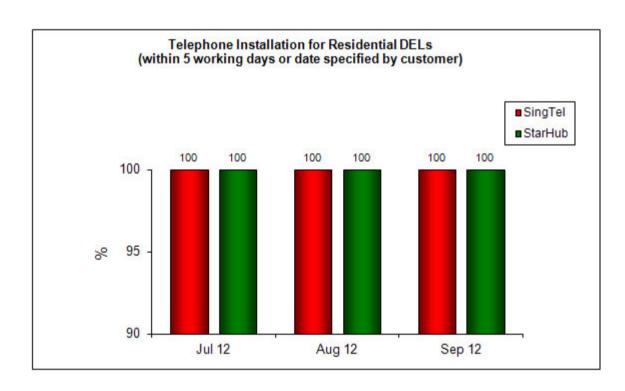

# 1. Telephone Installation for DELs Within 5 Working Days or Date Specified by Customer (Residential)