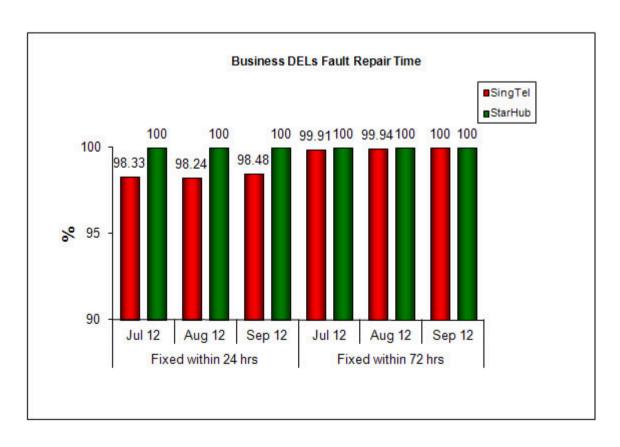

### **Basic Telecommunications Services QoS Performance for Q3 2012**

Quality of Service (QoS) Standards for Public Basic Telecommunication Services for the Jul - Sep 2012

Quality of Service (QoS) Standards for Public Basic Telecommunication Services for the Jul - Sep 2012 Quarter

# 1. Telephone Installation for DELs Within 5 Working Days or Date Specified by Customer (Residential)



# 2. Telephone Installation for DELs Within 5 Working Days or Date Specified by Customer (Business)





## 3. Fault Repair Time - % of Faults Fixed (Residential)



### 4. Fault Repair Time - % of Faults Fixed (Business)





#### Note:

1. Figures are rounded up to 2 decimal places.